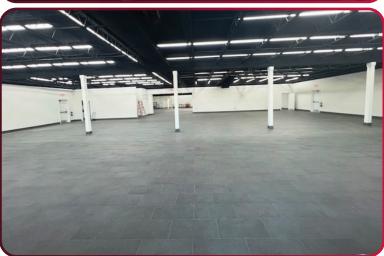

### **PROPERTY FEATURES**

- 9,600 SF Freestanding Retail Building Situated on 1.01 Acres For Lease
- Excellent Visibility with Over 135' of Frontage Along Cleveland Avenue (US 41)
- Exposure to Over 46,500 Vehicles Per Day
- New Roof with New Stucco, Exterior Paint, & Signage Forthcoming
- Large Open Floor Plan
- Ample Parking
- **Zoned CI** (Commercial Intensive City of Ft Myers) click here for permitted uses