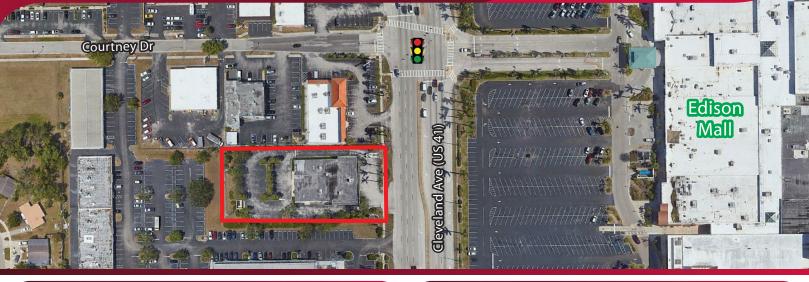

#### 9,600 SF FREESTANDING RETAIL BUILDING

4150 CLEVELAND AVENUE, FORT MYERS, FL 33901

BUILDING SIZE: 9,600 SF

**LAND SIZE:** 1.01± AC

LEASE RATE: \$15,000 / Month NNN

CAM: \$TBD/SF

### **PROPERTY FEATURES**

- 9,600 SF Freestanding Retail Building Situated on 1.01 Acres For Lease
- Excellent Visibility with Over 135' of Frontage Along Cleveland Avenue (US 41)
- Exposure to Over 46,500 Vehicles Per Day
- New Roof with New Stucco, Exterior Paint, & Signage Forthcoming
- Large Open Floor Plan
- Ample Parking
- **Zoned CI** (Commercial Intensive City of Ft Myers) click here for permitted uses