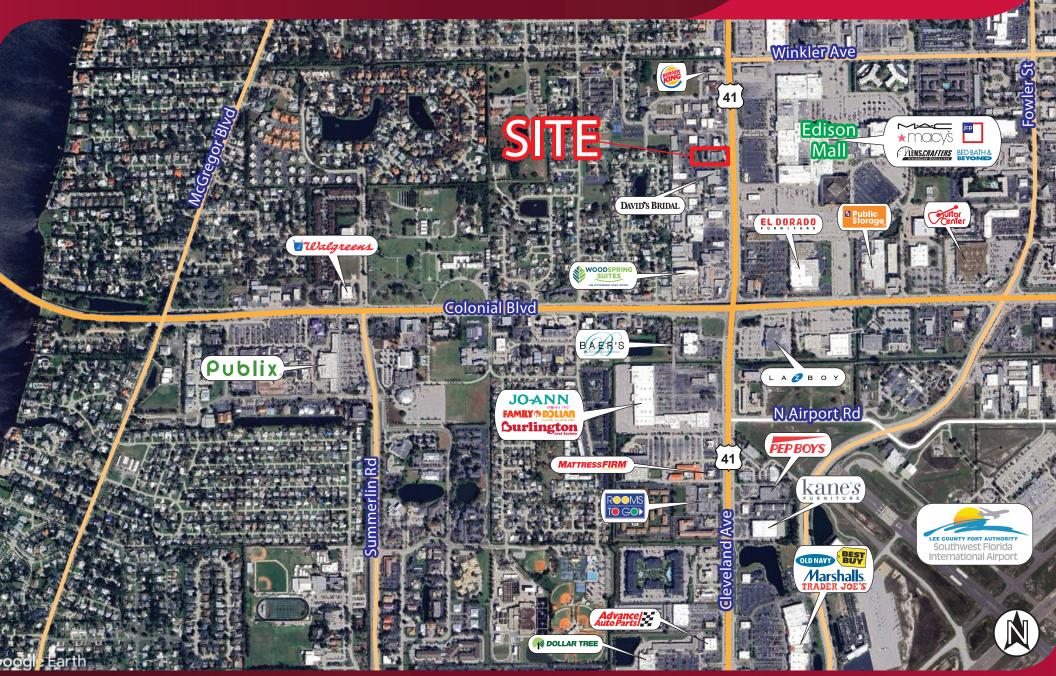

### **PROPERTY FEATURES**

- 9,600 SF Freestanding Retail Building Situated on 1.01 Acres For Lease
- Excellent Visibility with Over 135' of Frontage Along Cleveland Avenue (US 41)
- Exposure to Over 46,500 Vehicles Per Day
- New Roof with New Stucco, Exterior Paint, & Signage Forthcoming
- Large Open Floor Plan
- Ample Parking
- **Zoned CI** (Commercial Intensive City of Ft Myers) click here for permitted uses

### 9,600 SF FREESTANDING RETAIL BUILDING

LEE & ASSOCIATES

COMMERCIAL REAL ESTATE SERVICES

4150 CLEVELAND AVENUE, FORT MYERS, FL 33901

| 2023 DEMOGRAPHICS      | 1-MILE   | 3-MILES  | 5-MILES  |
|------------------------|----------|----------|----------|
| Est. Population        | 10,857   | 66,951   | 164,339  |
| Est. Households        | 4,935    | 28,690   | 73,321   |
| Est. Average HH Income | \$69,181 | \$81,957 | \$87,793 |

| TRAFFIC COUNTS          |        |
|-------------------------|--------|
| Cleveland Ave S (US 41) | 46,500 |
| Winkler Ave             | 18,600 |