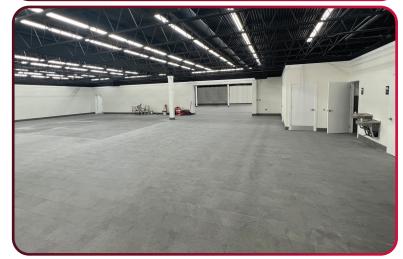

### **PROPERTY FEATURES**

- 9,600 SF Freestanding Retail Building Situated on 1.01 Acres For Lease
- Excellent Visibility with Over 135' of Frontage Along Cleveland Avenue (US 41)
- Exposure to Over 46,500 Vehicles Per Day
- New Roof with New Stucco, Exterior Paint, & Signage Forthcoming
- Large Open Floor Plan
- Ample Parking
- **Zoned CI** (Commercial Intensive City of Ft Myers) click here for permitted uses