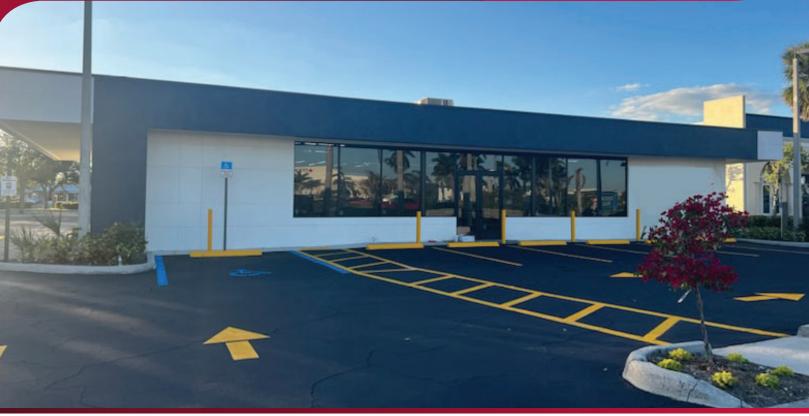

#### 9,600 SF FREESTANDING RETAIL BUILDING

4150 CLEVELAND AVENUE, FORT MYERS, FL 33901

BUILDING SIZE: 9,600 SF

**LAND SIZE:** 1.01± AC

LEASE RATE: \$15,000 / Month NNN

CAM: \$TBD/SF

### **PROPERTY FEATURES**

- 9,600 SF Freestanding Retail Building Situated on 1.01 Acres For Lease
- Excellent Visibility with Over 135' of Frontage Along Cleveland Avenue (US 41)
- Exposure to Over 46,500 Vehicles Per Day
- New Roof with New Stucco, Exterior Paint, & Signage Forthcoming
- Large Open Floor Plan
- Ample Parking
- **Zoned CI** (Commercial Intensive City of Ft Myers) click here for permitted uses