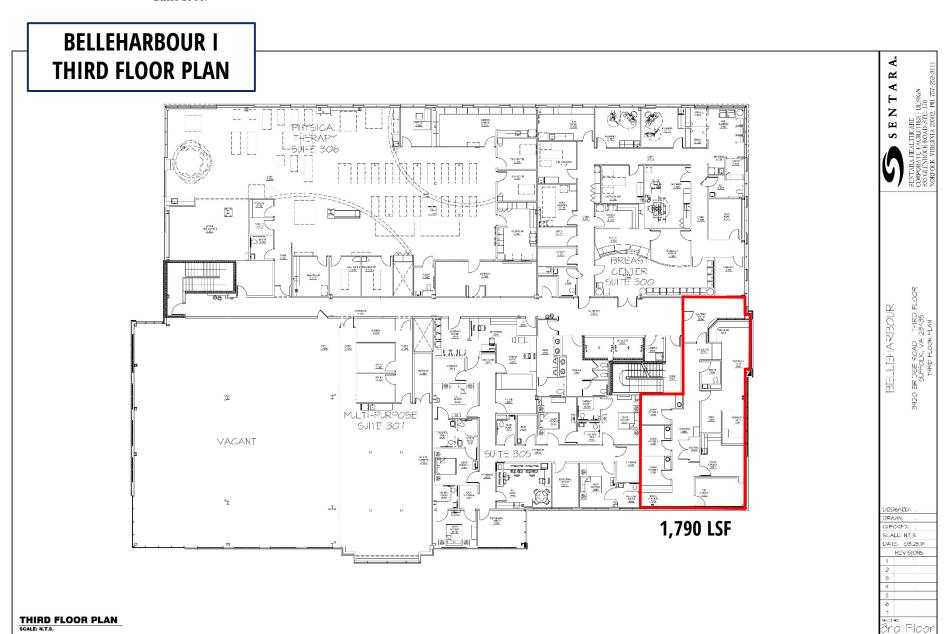

#### Half and Full Day Timeshare Rates Available

- 1,790 LSF (Suite 301) of second generation medical office space available to lease in BelleHarbour I
- Class A medical office building well located in the BelleHarbour/Harbour View area of Suffolk
- Excellent visibility from well traveled Route 17 with immediate access to I-664 and beyond
- 24 hours a day, 7 days a week Emergency Department on site staffed by Board Certified Emergency Physicians
- Above code surface parking spaces on-site (6:1,000); Full gurney capable elevators; Ambulatory Surgical Center (ASC)
- Full service lease includes janitorial service, excluding infectious/regulated medical waste.