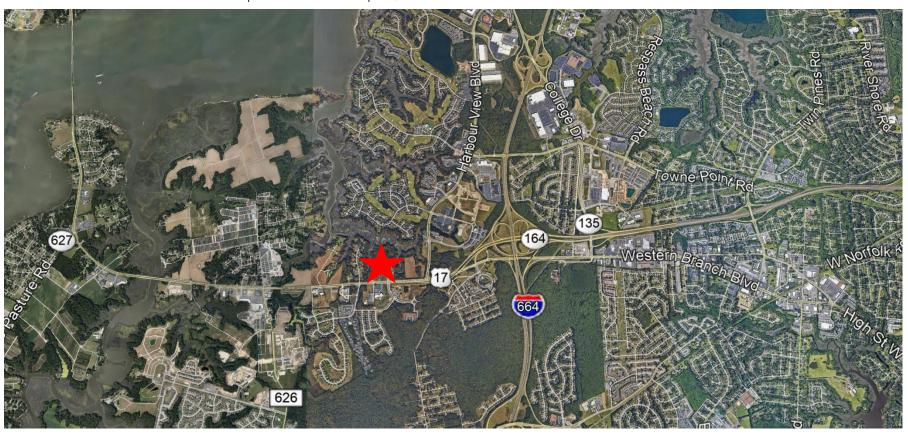

#### **BELLEHARBOUR/HARBOUR VIEW SUBMARKET**

- Well located in the BelleHarbour/Harbour View area of Suffolk with immediate access to I-664.
- Suffolk is the fastest growing city in Hampton Roads with excellent demographics for a growing affluent population.
- Minutes to Peninsula cities of Newport News and Hampton, and Southside cities of Norfolk and Portsmouth.