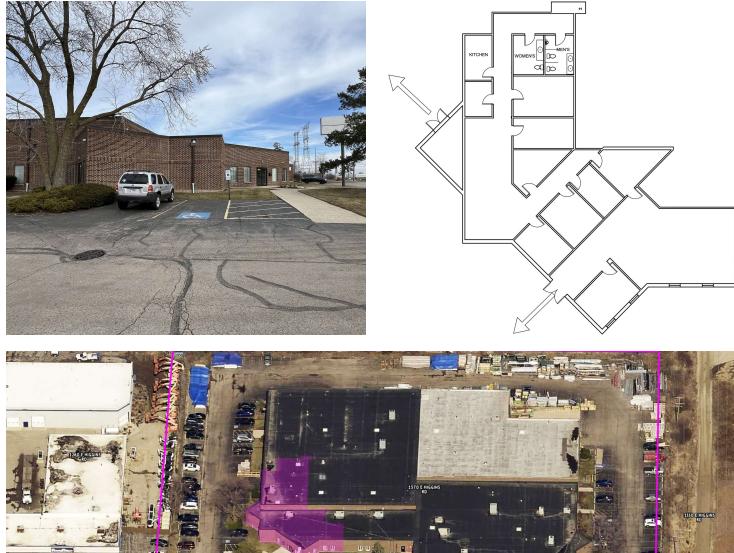

#### **PROPERTY OVERVIEW**

- 3,900 SF Fully Remodeled Office Unit
- Finishes to be chosen by tenant
- Ample Parking: 20 ± Spots
- Premium location fronting Higgins Rd. and near 2 full I-90 interchanges
- Signage available on large billboard fronting Higgins Road
- Includes 7 private offices, conference room, breakroom, general office space, storage, and two restrooms.
- Lease Rate Subject to Offer