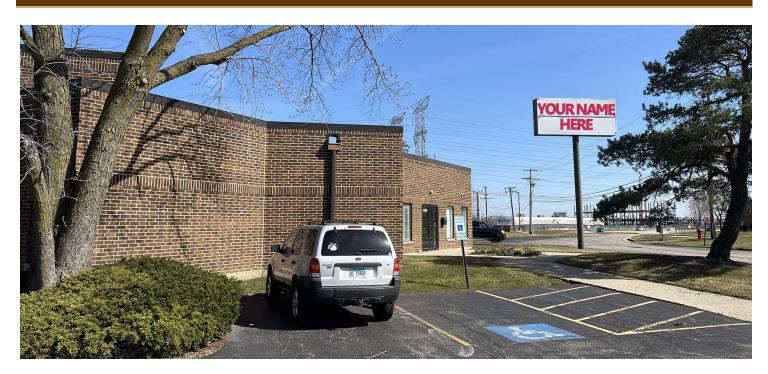

# **3,900 SF** Office Property For Lease

### 1340 EAST HIGGINS ROAD, ELK GROVE VILLAGE, IL 60007

#### **PROPERTY OVERVIEW**

- 3,900 SF Fully Remodeled Office Unit
- Finishes to be chosen by tenant
- Ample Parking: 20 ± Spots
- Premium location fronting Higgins Rd. and near 2 full I-90 interchanges
- Signage available on large billboard fronting Higgins Road
- Includes 7 private offices, conference room, breakroom, general office space, storage, and two restrooms.
- Lease Rate Subject to Offer