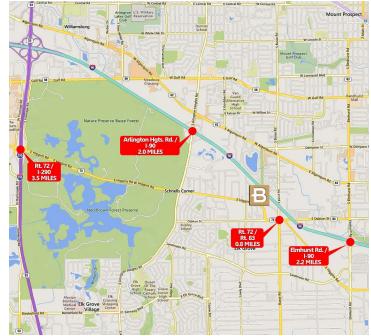

#### LOCATION DESCRIPTION

Convenient O'Hare market area location with easy access to major transportation routes via Rt. 72, Rt. 83, I-290, and I-90.

| SPACES | LEASE RATE       | SPACE SIZE |
|--------|------------------|------------|
| 1340   | Subject to Offer | 3,900 SF   |