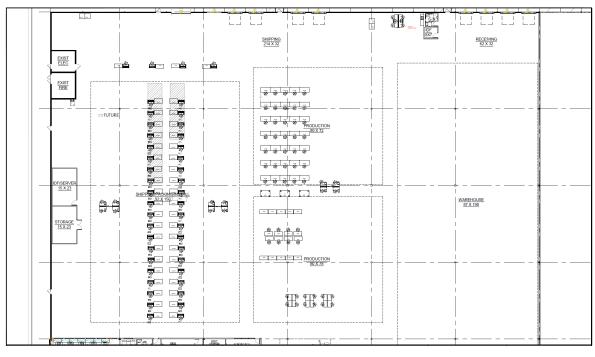

## **Property Details**

- + 75,706 SF Sublease Available
  Office SF?
- + 32' Clear Height
- + 9 Dock High Doors, 8 with Levelers
- + 1 Ramped Drive-in Door
- + Office furniture and warehouse equipment can remain.
- + Parking info