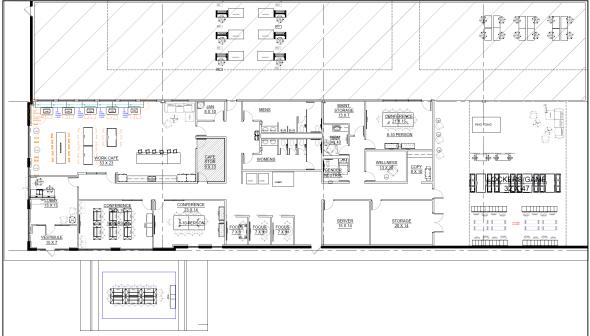

## **Property Details**

- + 75,706 SF Sublease Available
  Office SF?
- + 32' Clear Height
- + 9 Dock High Doors, 8 with Levelers
- + 1 Ramped Drive-in Door
- + Office furniture and warehouse equipment can remain.
- + Parking info