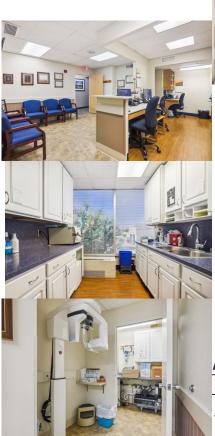

## • \$26.50 PSF, Full Service

- 1,681 SF Fully Turn Key Dental/Oral Surgery Office
- Recent Complete Renovation with All New Finishes
- 4-5 Operatories, Wet Lab & Private Bathroom
- Excellent Corner Windowline
- Tenant Controlled 24/7 Heating and Air Conditioning
- Ample Free Parking
- Card Reader Secured Access & Extensive DVR Security Monitoring System
- On-Site Management and Maintenance