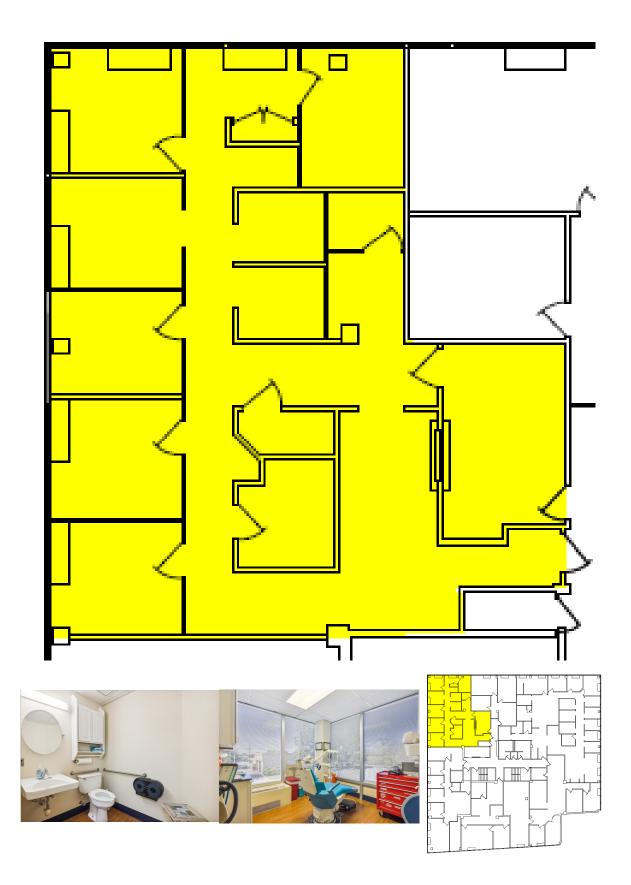

## • \$26.50 PSF, Full Service

- 1,681 SF Fully Turn Key Dental/Oral Surgery Office
- Recent Complete Renovation with All New Finishes
- 4-5 Operatories, Wet Lab & Private Bathroom
- Excellent Corner Windowline
- Tenant Controlled 24/7 Heating and Air Conditioning
- Ample Free Parking
- Card Reader Secured Access & Extensive DVR Security Monitoring System
- On-Site Management and Maintenance