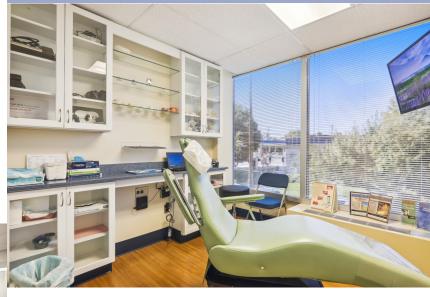

## • \$26.50 PSF, Full Service

- 1,681 SF Fully Turn Key Dental/Oral Surgery Office
- Recent Complete Renovation with All New Finishes
- 4-5 Operatories, Wet Lab & Private Bathroom
- Excellent Corner Windowline
- Tenant Controlled 24/7 Heating and Air Conditioning
- Ample Free Parking
- Card Reader Secured Access & Extensive DVR Security Monitoring System
- On-Site Management and Maintenance