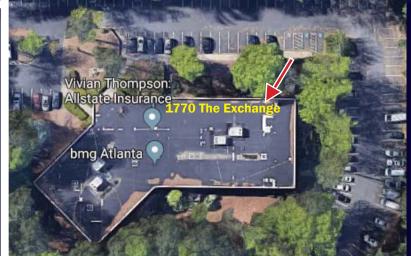

# **Property Details:**

- Convenient access to I-75 and I-285
- Peaceful, wooded surroundings
- In the Heart of Cumberland-Galleria Submarket
- 150 Surface Parking Spaces
- Located in the North by Northwest Business Park
- Surrounded by restaurants, banks, and hotels
- 1.7 miles to The Battery Atlanta and Truist Park
- Direct access to the new Terrell Mill Express Lane Exit

# **1770 The Exchange**