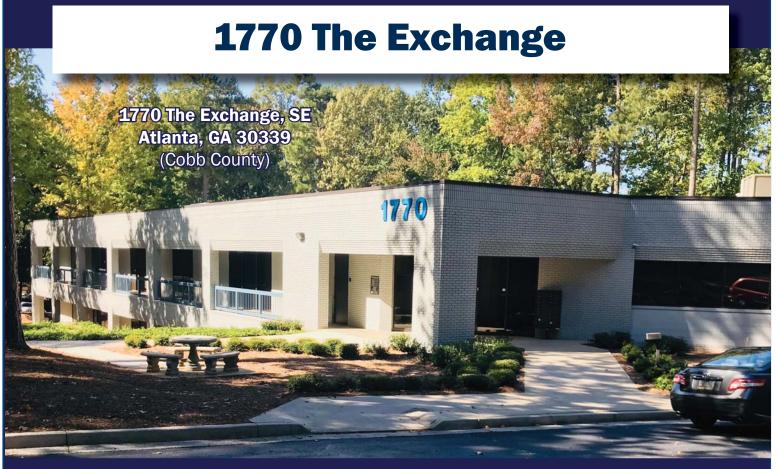

# **1770 The Exchange**

# **Property Details:**

- Convenient access to I-75 and I-285
- Peaceful, wooded surroundings
- In the Heart of Cumberland-Galleria Submarket
- 150 Surface Parking Spaces
- Located in the North by Northwest Business Park
- Surrounded by restaurants, banks, and hotels
- 1.7 miles to The Battery Atlanta and Truist Park
- Direct access to the new Terrell Mill Express Lane Exit