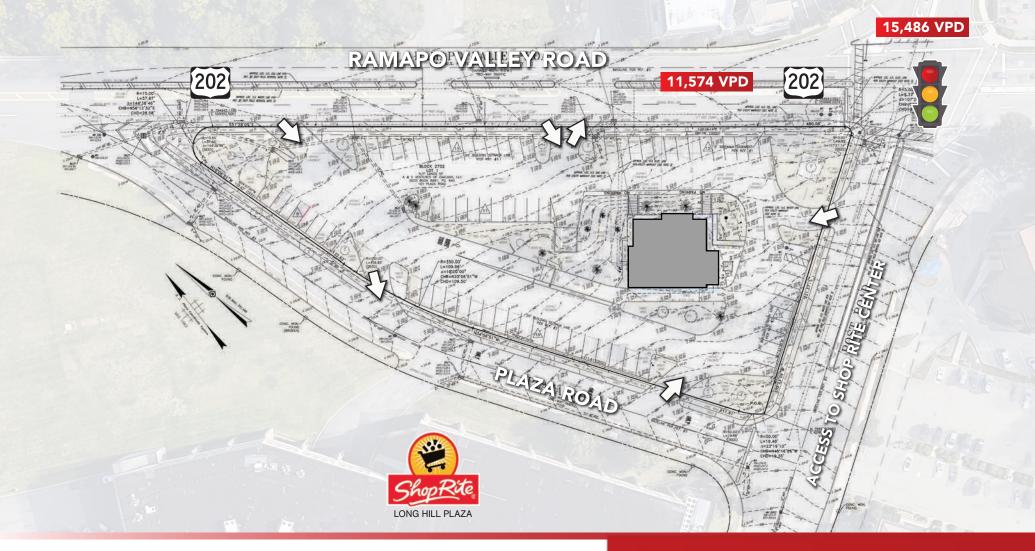

#### 140-150 RAMAPO VALLEY RD. OAKLAND, NJ

AVAILABLE: GROUND LEASE ACREAGE: 1.58 ACRES RENT: CALL FOR QUOTE **FRONTAGE:** 195' ON RT. 202 **PARKING:** 60 SPACES **TRAFFIC:** 11,574 VPD

## SITE INFORMATION

**NOTES:** • SIGNALIZED INTERSECTION

- DENSELY POPULATED RETAIL MARKET
- EASY ACCESS TO I-287

JEFFERY REALTY
52 Millburn Ave. • Springfield, NJ 07081 • T: 908.668.9600 • F: 908.668.5225 • www.JefferyRealty.com
Image: Constraint of the second sec