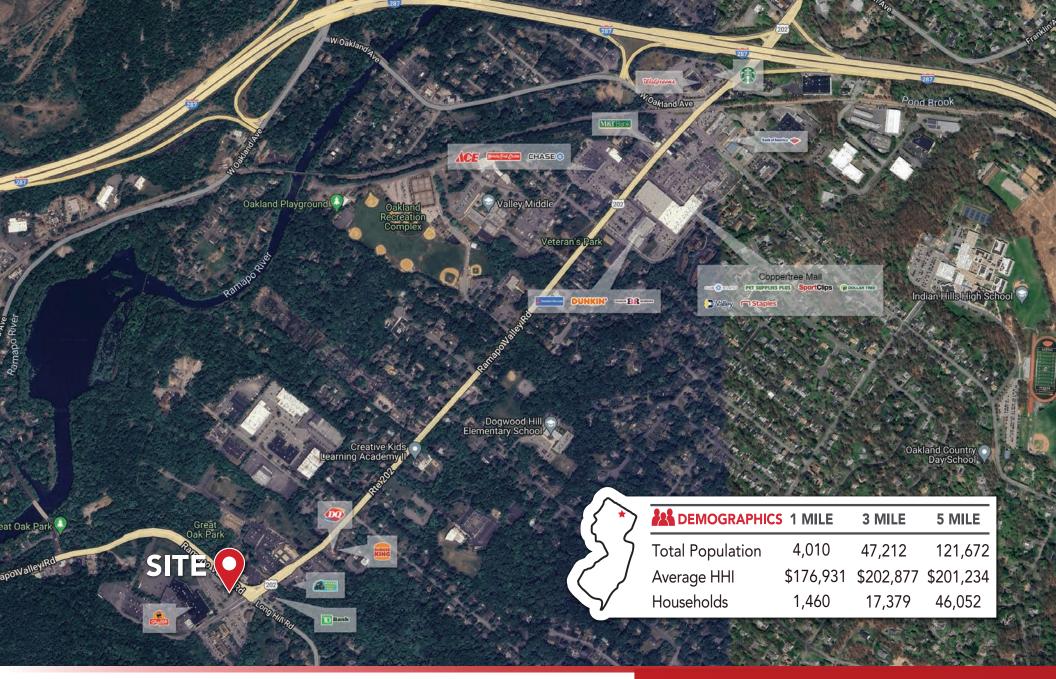

## MARKET AERIAL

EFFERY REALTY 52 Millburn Ave. • Springfield, NJ 07081 • T: 908.668.9600 • F: 908.668.5225 • www.JefferyRealty.com