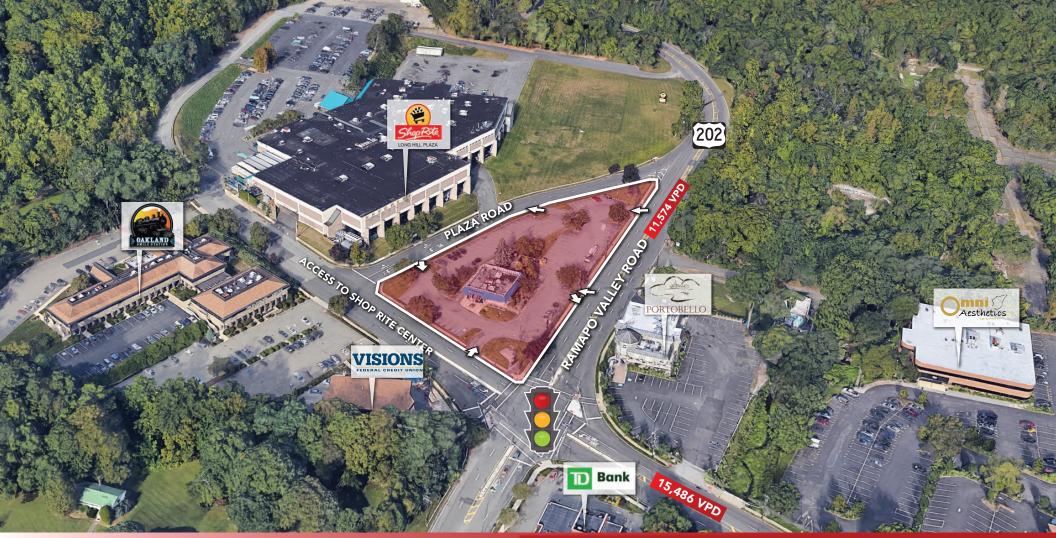

#### 140-150 RAMAPO VALLEY RD. OAKLAND, NJ

AVAILABLE: GROUND LEASE ACREAGE: 1.58 ACRES RENT: CALL FOR QUOTE **FRONTAGE:** 195' ON RT. 202 **PARKING:** 60 SPACES **TRAFFIC:** 11,574 VPD

## SITE INFORMATION

**NOTES:** • SIGNALIZED INTERSECTION

- DENSELY POPULATED RETAIL MARKET
- EASY ACCESS TO I-287

JEFFERY REALTY
52 Millburn Ave. • Springfield, NJ 07081 • T: 908.668.9600 • F: 908.668.5225 • www.JefferyRealty.com
Image: Constraint of the second sec