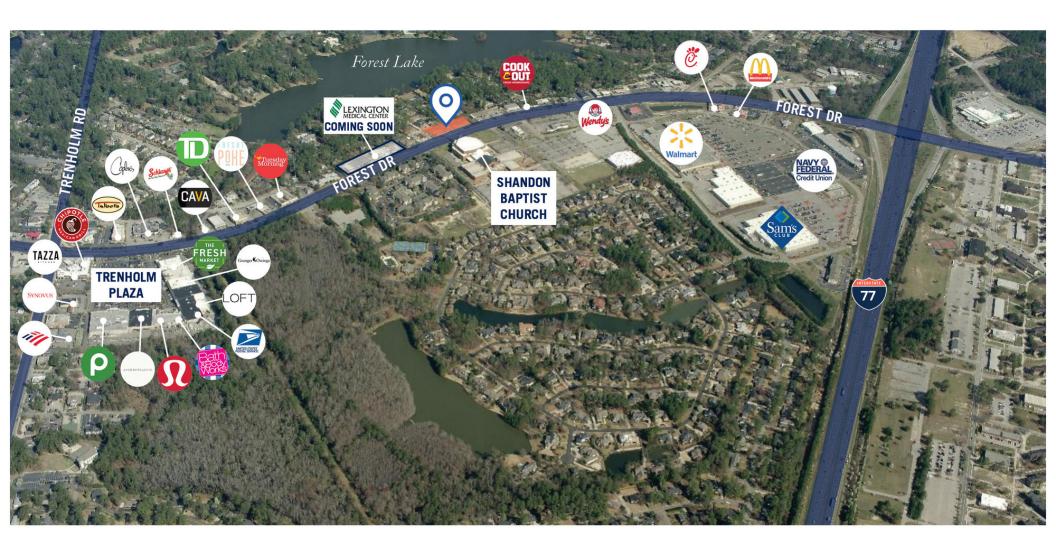

# Prime Commercial Outparcel Available in Forest Acres

- Long-term ground lease with renewal options
- 1.30 acres of usable acreage with existing curb cuts in place
- Zoning: GC City of Columbia
- Traffic Count: 28,000 VPD
- Contact broker for pricing details