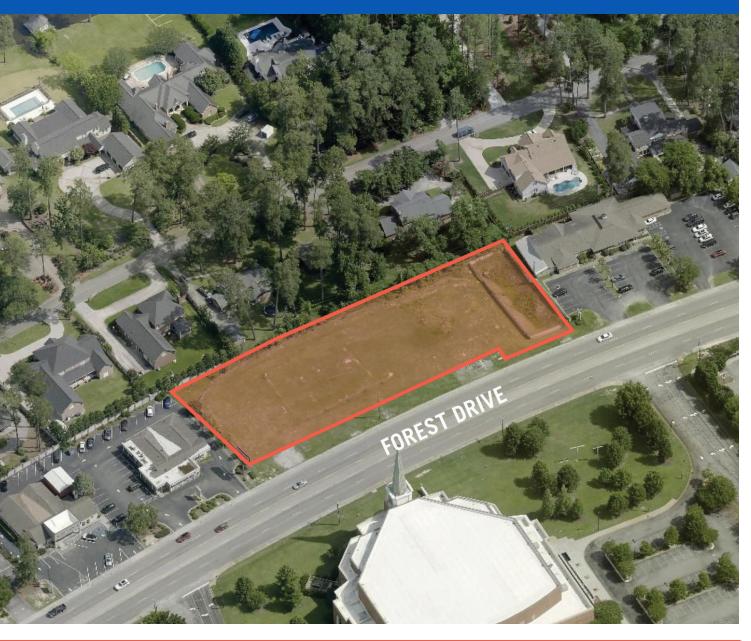

# Prime Commercial Outparcel Available in Forest Acres

- Long-term ground lease with renewal options
- 1.30 acres of usable acreage with existing curb cuts in place
- Zoning: GC City of Columbia
- Traffic Count: 28,000 VPD
- Contact broker for pricing details