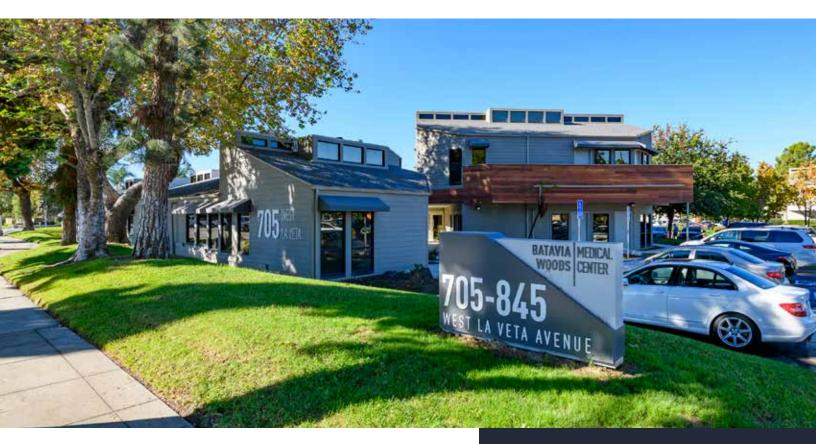

### Medical Office Space for Lease

805 West La Veta Orange, CA 92868

# $\pm$ 859 - 5,011 SF of Medical Office Suites for Lease in Orange

- Beautiful exterior renovation completed in 2021
- Within Walking Distance to St. Joseph Hospital and CHOC in Orange County
- Free on-site parking
- On-site engineers
- Excellent Access to the 22, 55, 57, and 5 Freeways