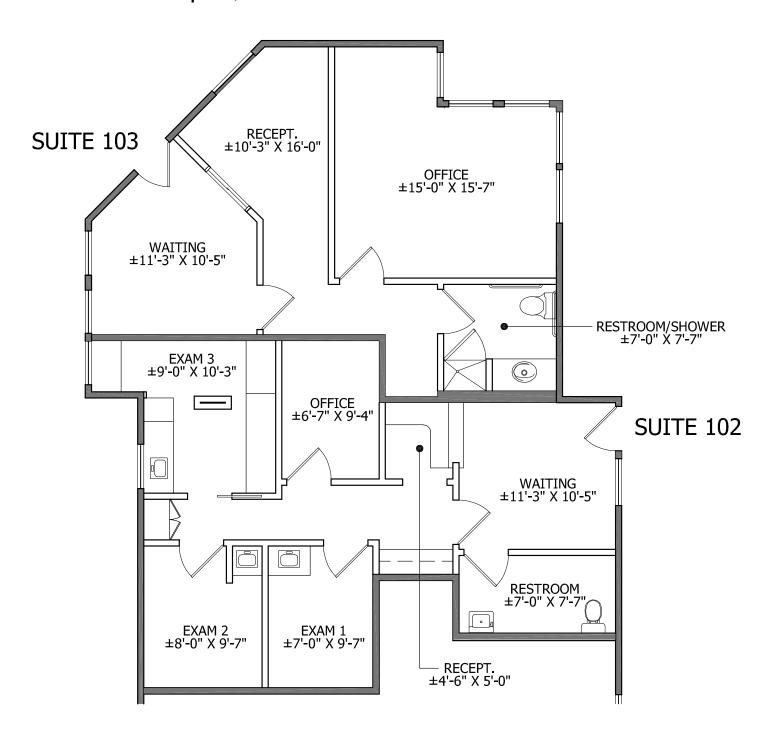

## Medical Office Space for Lease

805 West La Veta Orange, CA 92868

**Suites 102 | ±** 954 SF

**Suites 103 | ±** 859 SF

**Suites 102 - 103 |**  $\pm$  1,813 SF SF

#### **Spaces Available**

| Suite     | Floor     | Size (SF)    |
|-----------|-----------|--------------|
| Suite 102 | 1st Floor | ± 954 SF*    |
| Suite 103 | 1st Floor | ± 859 SF*    |
| Suite 207 | 2nd Floor | ± 2,300 SF** |
| Suite 209 | 2nd Floor | ± 898 SF**   |

<sup>\*</sup>can be combined for ± 1,813 SF