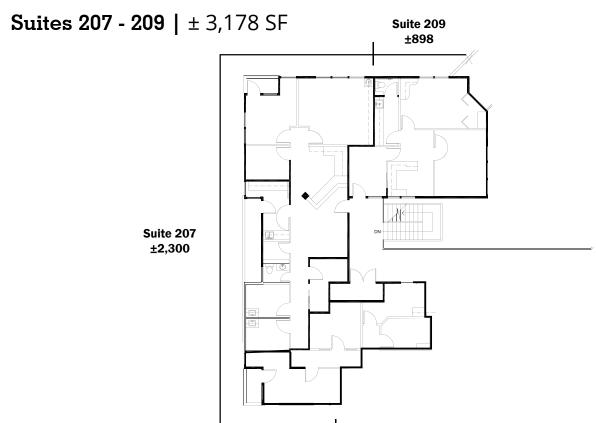

#### **Spaces Available**

| Suite     | Floor     | Size (SF)    |
|-----------|-----------|--------------|
| Suite 102 | 1st Floor | ± 954 SF*    |
| Suite 103 | 1st Floor | ± 859 SF*    |
| Suite 207 | 2nd Floor | ± 2,300 SF** |
| Suite 209 | 2nd Floor | ± 898 SF**   |

#### **Eileen Doody**

Principal, Healthcare, Leasing and Brokerage eileen.doody@avisonyoung.com
D: 949.390.5506
CA DRE Lic. #00965140

1 Park Plaza, Suite 100 Irvine, CA 92614 avisonyoung.com

<sup>\*\*</sup>can be combined for ± 3,178 SF