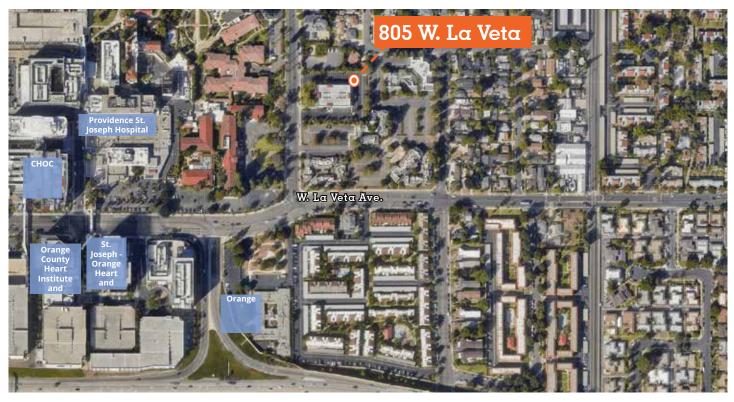

# $\pm$ 859 - 5,011 SF of Medical Office Suites for Lease in Orange

- Beautiful exterior renovation completed in 2021
- Within Walking Distance to St. Joseph Hospital and CHOC in Orange County
- Free on-site parking
- On-site engineers
- Excellent Access to the 22, 55, 57, and 5 Freeways

## Medical Office Space for Lease

805 West La Veta Orange, CA 92868