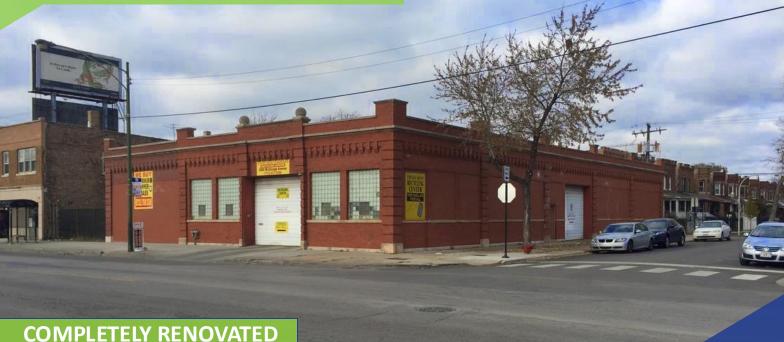

## FOR SALE: Gorgeous Buildout in Great Location

BUILDING SIZE: Approximately 9,200 SF

OFFICE: 2,057 SF

LOT SIZE: Approximately 12,500 SF (3 "city lots")

CONSTRUCTION: Masonry

LOADING: 2 Drive-In Doors

CAR PARKING: 10

HEATING: Gas Forced Air

CEILING HEIGHT: 12'

ZONING: C2-2

POWER: 400 Amps

REAL ESTATE TAXES: \$43,523.18 (2022)

SALE PRICE: \$1,265,000

COMPLETELY renovated in 2018 with gorgeous buildout including glass offices wall and doors, conference room, bathrooms, beautiful kitchen, lights, etc.

### PHOTOS

**Denise Stein Chaimovitz, SIOR, MA** 847-804-8566 denise@entrecommercial.com

## PHOTOS

Denise Stein Chaimovitz, SIOR, MA 847-804-8566 denise@entrecommercial.com