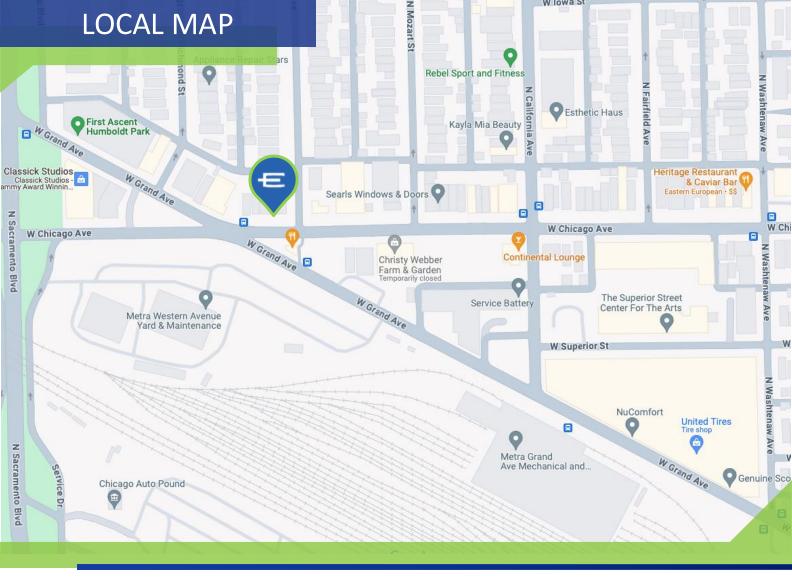

- Brick building with brick accent walls inside
- Street art
- New HVAC in 2018
- Private bathroom with a shower in one office
- Great location two blocks from California Avenue and two blocks from N. Sacramento Blvd.
- 11,450 vehicles per day at Richmond
- Traffic light at intersection
- Parking for 10+cars
- Bus Stop across the street

#### SCAN FOR MAP VIEW

Denise Stein Chaimovitz, SIOR, MA 847-804-8566 denise@entrecommercial.com