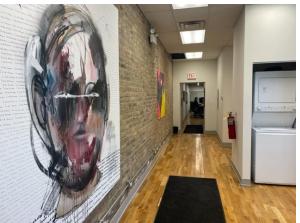

- Brick building with brick accent walls inside
- Street art
- New HVAC in 2018
- Private bathroom with a shower in one office
- Great location two blocks from California Avenue and two blocks from N. Sacramento Blvd.
- 11,450 vehicles per day at Richmond
- Traffic light at intersection
- Parking for 10+cars
- Bus Stop across the street

### PHOTOS

**Denise Stein Chaimovitz, SIOR, MA** 847-804-8566 denise@entrecommercial.com

## PHOTOS

Denise Stein Chaimovitz, SIOR, MA 847-804-8566 denise@entrecommercial.com