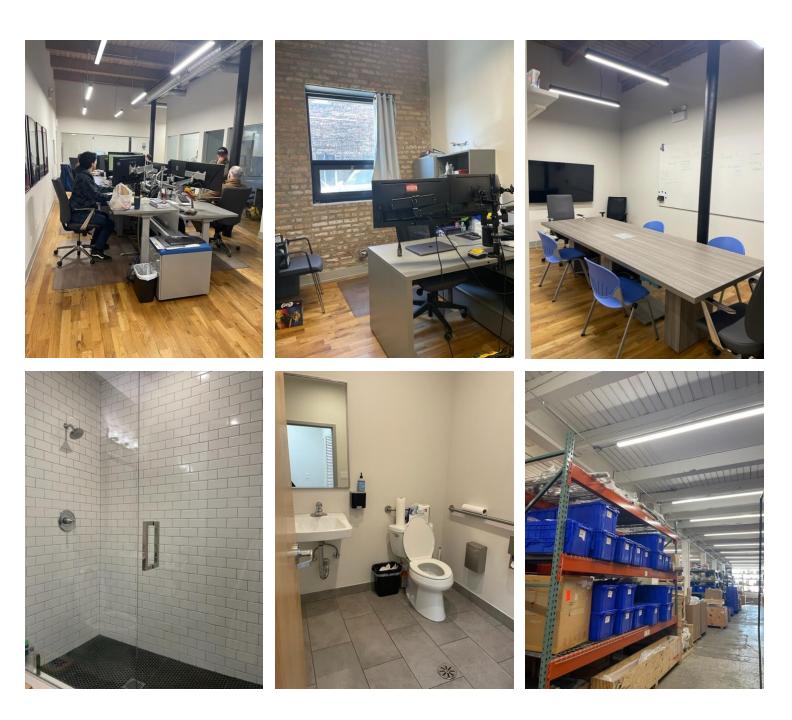

HEATING: Gas Forced Air

CEILING HEIGHT: 12'

ZONING: C2-2

POWER: 400 Amps

REAL ESTATE TAXES: \$43,523.18 (2022)

SALE PRICE: \$1,265,000

COMPLETELY renovated in 2018 with gorgeous buildout including glass offices wall and doors, conference room, bathrooms, beautiful kitchen, lights, etc.

- Brick building with brick accent walls inside
- Street art
- New HVAC in 2018
- Private bathroom with a shower in one office
- Great location two blocks from California Avenue and two blocks from N. Sacramento Blvd.
- 11,450 vehicles per day at Richmond
- Traffic light at intersection
- Parking for 10+cars
- Bus Stop across the street

### PHOTOS

**Denise Stein Chaimovitz, SIOR, MA** 847-804-8566 denise@entrecommercial.com

## PHOTOS

Denise Stein Chaimovitz, SIOR, MA 847-804-8566 denise@entrecommercial.com