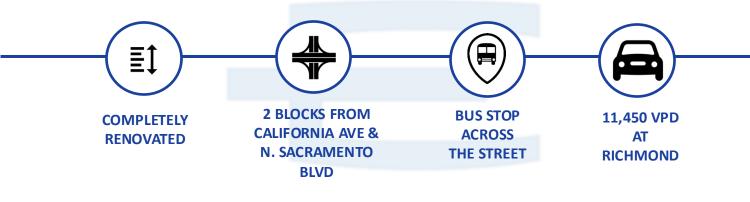

- Brick building with brick accent walls inside
- Street art
- New HVAC in 2018
- Private bathroom with a shower in one office
- Great location two blocks from California Avenue and two blocks from N. Sacramento Blvd.
- 11,450 vehicles per day at Richmond
- Traffic light at intersection
- Parking for 10+cars
- Bus Stop across the street