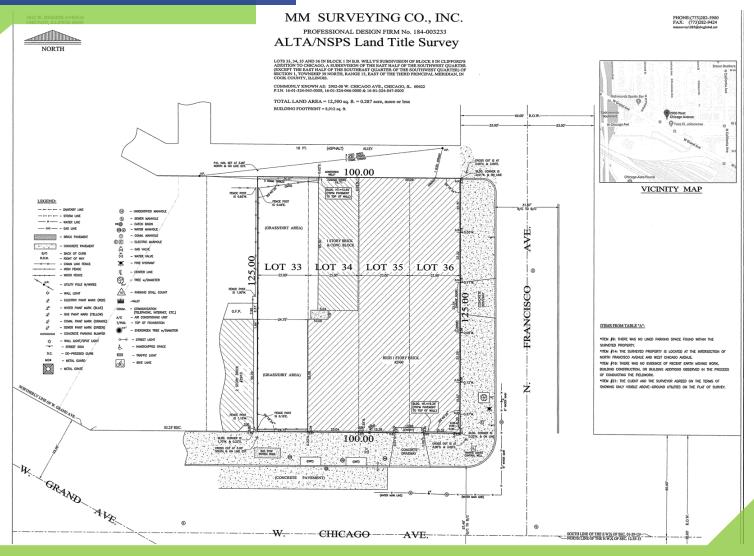

## SITE PLAN

## FOR SALE: Gorgeous Buildout in Great Location

BUILDING SIZE: Approximately 9,200 SF

OFFICE: 2,057 SF

LOT SIZE: Approximately 12,500 SF (3 "city lots")

CONSTRUCTION: Masonry

LOADING: 2 Drive-In Doors

CAR PARKING: 10