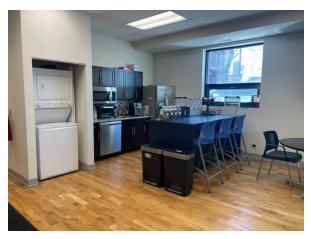

HEATING: Gas Forced Air

CEILING HEIGHT: 12'

ZONING: C2-2

POWER: 400 Amps

REAL ESTATE TAXES: \$43,523.18 (2022)

SALE PRICE: \$1,265,000

COMPLETELY renovated in 2018 with gorgeous buildout including glass offices wall and doors, conference room, bathrooms, beautiful kitchen, lights, etc.

## **Amenities**

www.entrecommercial.com | 3550 Salt Creek Lane, Suite 104, Arlington Heights, IL 60005