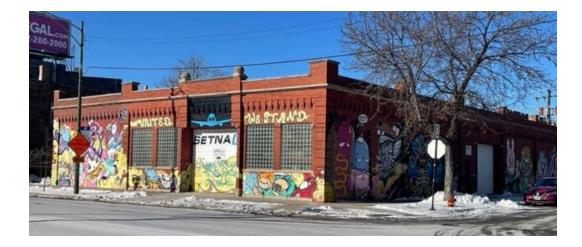

#### 2900 W. Chicago Avenue, Chicago IL

## FOR SALE: Gorgeous Buildout in Great Location

BUILDING SIZE: Approximately 9,200 SF

OFFICE: 2,057 SF

LOT SIZE: Approximately 12,500 SF (3 "city lots")

CONSTRUCTION: Masonry

LOADING: 2 Drive-In Doors

CAR PARKING: 10

- Brick building with brick accent walls inside
- Street art
- New HVAC in 2018
- Private bathroom with a shower in one office
- Great location two blocks from California Avenue and two blocks from N. Sacramento Blvd.
- 11,450 vehicles per day at Richmond
- Traffic light at intersection
- Parking for 10+cars
- Bus Stop across the street