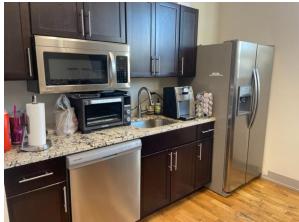

HEATING: Gas Forced Air

CEILING HEIGHT: 12'

ZONING: C2-2

POWER: 400 Amps

REAL ESTATE TAXES: \$43,523.18 (2022)

SALE PRICE: \$1,265,000

COMPLETELY renovated in 2018 with gorgeous buildout including glass offices wall and doors, conference room, bathrooms, beautiful kitchen, lights, etc.

## **Amenities**

www.entrecommercial.com | 3550 Salt Creek Lane, Suite 104, Arlington Heights, IL 60005