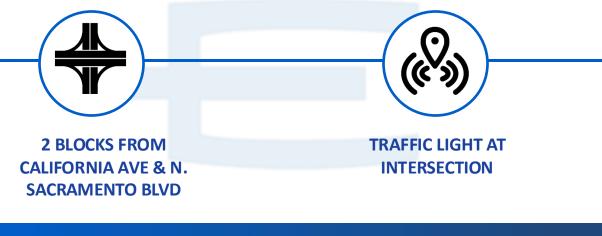

- Brick building with brick accent walls inside
- Street art
- New HVAC in 2018
- Private bathroom with a shower in one office
- Great location two blocks from California Avenue and two blocks from N. Sacramento Blvd.
- 11,450 vehicles per day at Richmond
- Traffic light at intersection
- Parking for 10+cars
- Bus Stop across the street