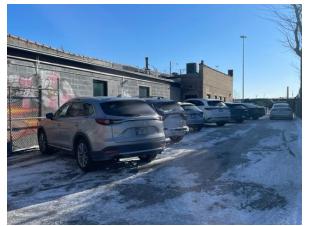

## FOR SALE: Gorgeous Buildout in Great Location

BUILDING SIZE: Approximately 9,200 SF

OFFICE: 2,057 SF

LOT SIZE: Approximately 12,500 SF (3 "city lots")

CONSTRUCTION: Masonry

LOADING: 2 Drive-In Doors

CAR PARKING: 10

- Brick building with brick accent walls inside
- Street art
- New HVAC in 2018
- Private bathroom with a shower in one office
- Great location two blocks from California Avenue and two blocks from N. Sacramento Blvd.
- 11,450 vehicles per day at Richmond
- Traffic light at intersection
- Parking for 10+cars
- Bus Stop across the street

### PHOTOS

**Denise Stein Chaimovitz, SIOR, MA** 847-804-8566 denise@entrecommercial.com

## PHOTOS

Denise Stein Chaimovitz, SIOR, MA 847-804-8566 denise@entrecommercial.com