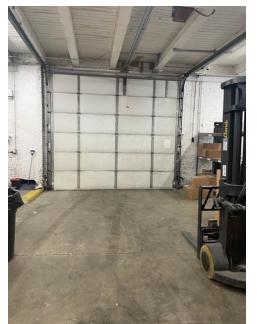

## FOR SALE: Gorgeous Buildout in Great Location

BUILDING SIZE: Approximately 9,200 SF

OFFICE: 2,057 SF

LOT SIZE: Approximately 12,500 SF (3 "city lots")

CONSTRUCTION: Masonry

LOADING: 2 Drive-In Doors

CAR PARKING: 10

\*Warehouse not included

Denise Stein Chaimovitz, SIOR, MA 847-804-8566 denise@entrecommercial.com

### PHOTOS

**Denise Stein Chaimovitz, SIOR, MA** 847-804-8566 denise@entrecommercial.com

## PHOTOS

Denise Stein Chaimovitz, SIOR, MA 847-804-8566 denise@entrecommercial.com