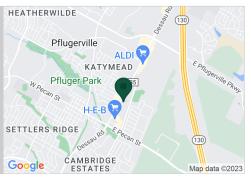

This park is conveniently located in the heart of Pflugerville, just 5 minutes away from TX-130 and just 10 minutes from I-35

- Stone Hill Town Center is just 2 miles away
- $\bullet$  Nearby restaurant options are countless and conveniently located right off FM 685
- Baylor Scott & White Pflugerville Clinic is just 3 minutes away
- Office supply stores such as Biz Box powered by Office Depot and the UPS store are within a 2-mile radius