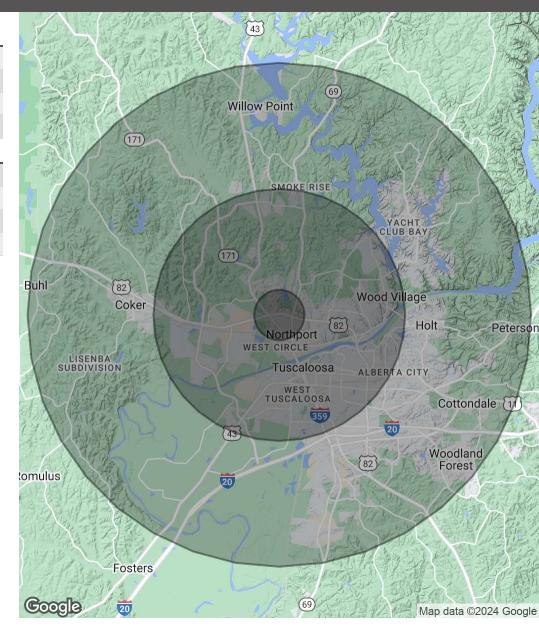

| DEMOGRAPHICS      | 1 MILE   | 5 MILES  | 10 MILES |
|-------------------|----------|----------|----------|
| Total Households  | 2,243    | 39,272   | 74,305   |
| Total Population  | 5,310    | 82,872   | 165,067  |
| Average HH Income | \$61,975 | \$51,187 | \$57,238 |

### **CASE MCNEILL**

205.292.4643 case@rightspacecre.com **RICHARD HENRY** 

205.799.8110 richard@rightspacecre.com

3067 MCFARLAND BLVD, NORTHPORT, AL 35476

| POPULATION           | 1 MILE    | 5 MILES   | 10 MILES  |
|----------------------|-----------|-----------|-----------|
| Total Population     | 5,310     | 82,872    | 165,067   |
| Average Age          | 42.3      | 32.8      | 34.5      |
| Average Age (Male)   | 35.3      | 30.2      | 32.9      |
| Average Age (Female) | 49.2      | 34.9      | 36.3      |
| HOUSEHOLDS & INCOME  | 1 MILE    | 5 MILES   | 10 MILES  |
| Total Households     | 2,243     | 39,272    | 74,305    |
| # of Persons per HH  | 2.4       | 2.1       | 2.2       |
| Average HH Income    | \$61,975  | \$51,187  | \$57,238  |
| Average House Value  | \$177,837 | \$184,752 | \$187,660 |