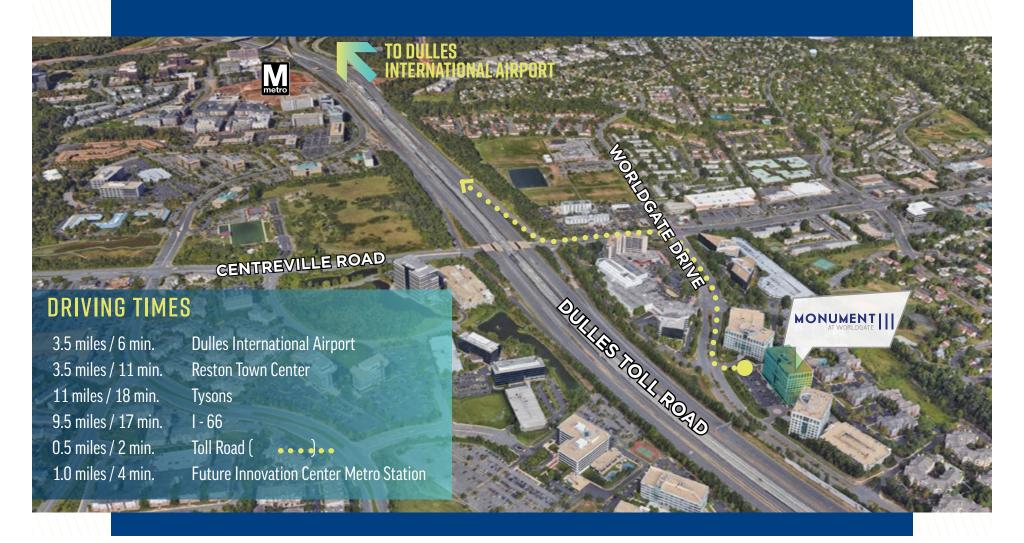

# SKY IS THE LIMIT

- Prime corporate signage opportunities overlooking the Dulles Toll Road.
- Direct access to the Dulles Toll Road. Four miles to Dulles International Airport and equal distance to two metro rail stations.
- Walking distance to Worldgate Center with more than 200,000 SF of amenities.
- Above ground structured parking at 3.4/1,000 SF.
- Located in the heart of the Dulles Technology Corridor, surrounded by an abundance of internet and cyber-security companies.

#### GET HEREIN MINUTES

#### **YOUR 9 AM COMMUTE**

Easy access, quick commute and multiple routes from Loudoun County major residential areas.