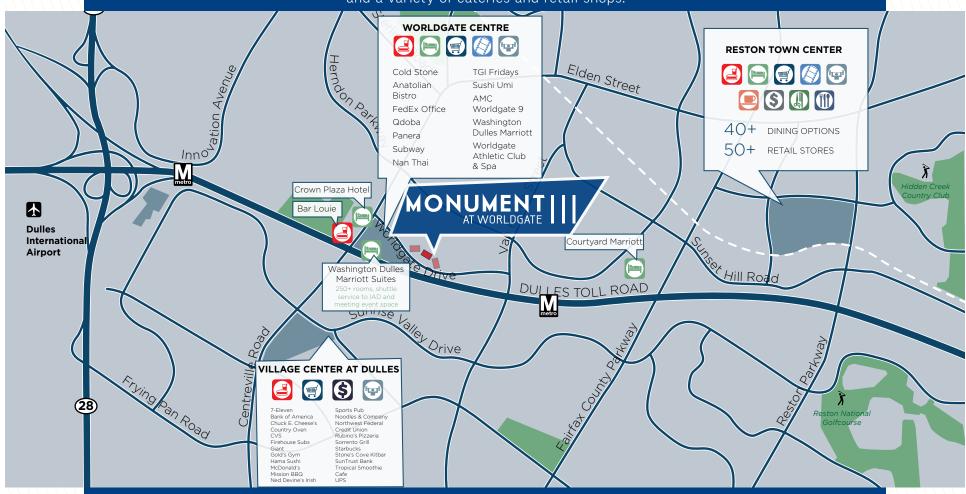

# AMENITIES AROUND

Conveniently located directly across from Worldgate Centre with over 200,000 SF of amenities, including a full service Marriott Hotel, Worldgate Athletic Club & Spa, a 9-screen movie theater and a variety of eateries and retail shops.

### A TASTE OF WORLDGATE

A variety of international cuisine coupled with traditional American flare, with over 17 restaurants and 20 retailers to satisfy your hunger of work/life balance - all that, just steps away from your building.

### IN GOOD GOMPANY

The Dulles Technology Corridor (NOVA's hotbed) is home to many defense, technology and cyber-security companies, all seeking office space along the Dulles Toll Road and within minutes from Dulles International Airport, CIA, NRA, DIA, Amazon and other Fortune 1,000 firms. Mix and mingle with your neighbors.