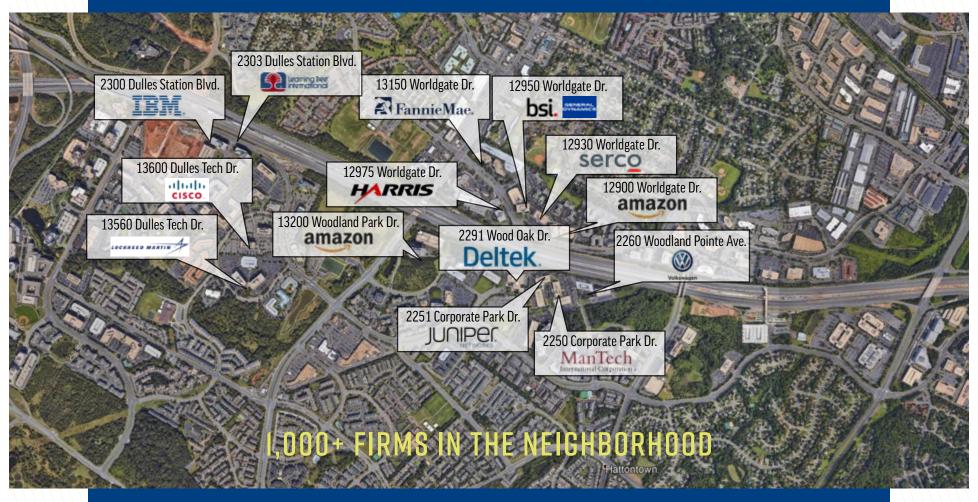

### IN GOOD GOMPANY

The Dulles Technology Corridor (NOVA's hotbed) is home to many defense, technology and cyber-security companies, all seeking office space along the Dulles Toll Road and within minutes from Dulles International Airport, CIA, NRA, DIA, Amazon and other Fortune 1,000 firms. Mix and mingle with your neighbors.