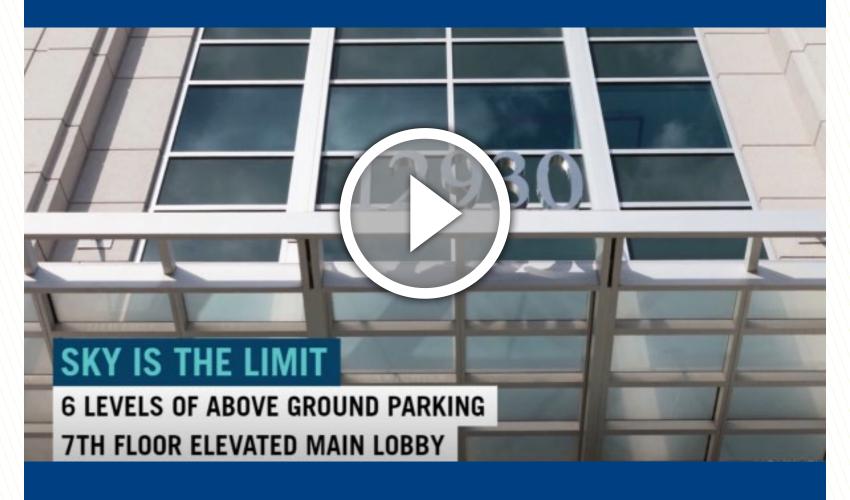

### ELEVATED FOR SUCCESS

WITH OUR NEW TENANT AMENITIES

12930 WORLDGATE DRIVE | HERNDON, VA 20170

# SKY IS THE LIMIT

- Prime corporate signage opportunities overlooking the Dulles Toll Road.
- Direct access to the Dulles Toll Road. Four miles to Dulles International Airport and equal distance to two metro rail stations.
- Walking distance to Worldgate Center with more than 200,000 SF of amenities.
- Above ground structured parking at 3.4/1,000 SF.
- Located in the heart of the Dulles Technology Corridor, surrounded by an abundance of internet and cyber-security companies.