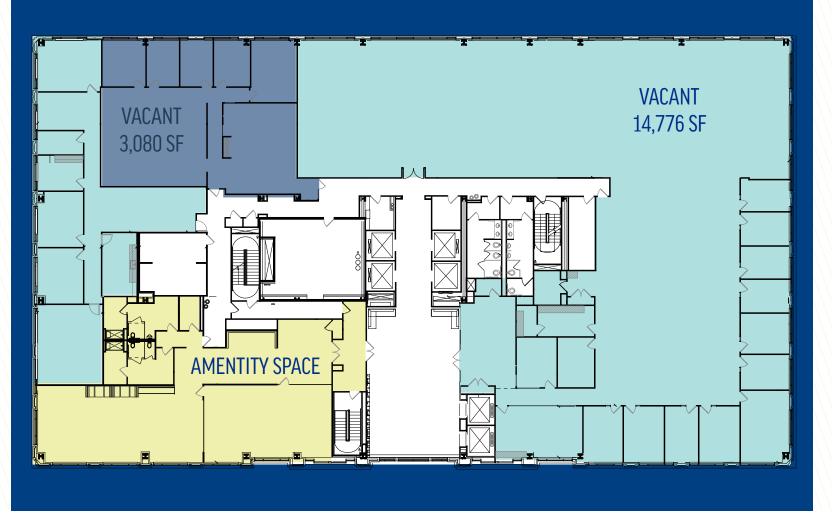

Toll Road and within minutes from Dulles International Airport, CIA, NRA, DIA, Amazon and other Fortune 1,000 firms. Mix and mingle with your neighbors.





# EXPOSURE + WSIBILITY

#### **IM+ VIEWS PER WEEK**

With more than 1 million cards passing weekly, we can ensure prime visibility and exposure along the Dulles Toll Road.





#### GET HEREIN MINUTES

#### **YOUR 9 AM COMMUTE**

Easy access, quick commute and multiple routes from Loudoun County major residential areas.





#### ELEVATED FOR SUGGESS

**ELEVATED LOBBY AND LOUNGE** 





#### ELEWATED LOBBY





# DIFFERENT BY DESIGN

**WATCH OUR FILM** 



© Avison Young, Washington DC LLC



### TENANT LOUNGE









MIII AT WORLDGATE | 12



# CONFERENCE GENTER









### AVAILABILITY

7<sup>TH</sup> FLOOR // 2,950 - 20,806 SF



VACANT 2,950 SF



### AEET MOUR TEAM

#### **OWNERSHIP:**





#### **OFFICE LEASING:**



8300 Greensboro Drive, Suite 275, Tysons, VA 22102, avisonyoung.com, 703.288.2700

Olivia Vietor | Vice President olivia.vietor@avisonyoung.com D: 703.382.1982

C: 301.442.0696

© 2024. Avison Young. Information contained herein was obtained from sources deemed reliable and, while thought to be correct, responsibility or liability for any errors or omissions therein.

12930 WORLDGATE DRIVE | HERNDON, VA 20170