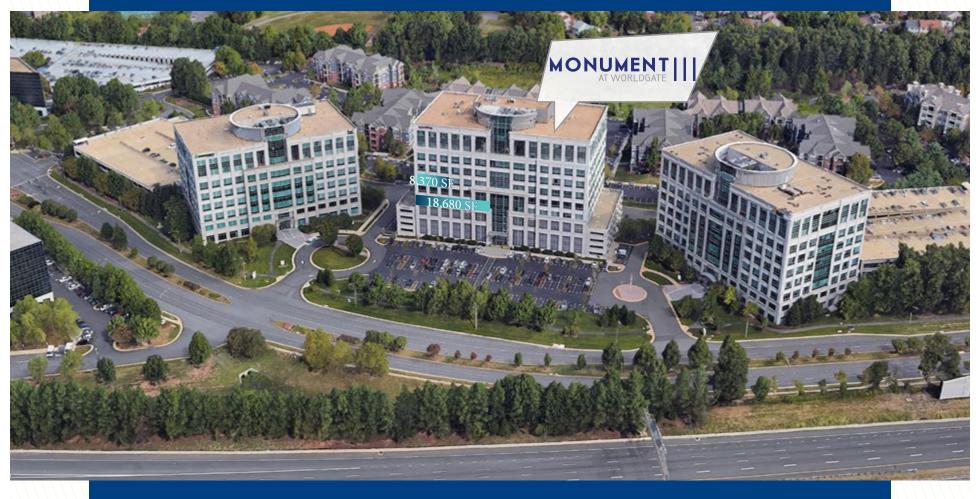

MIII AT WORLDGATE

### AVAILABILITY

7<sup>TH</sup> FLOOR // 2,950 - 20,806 SF

VACANT 2,950 SF