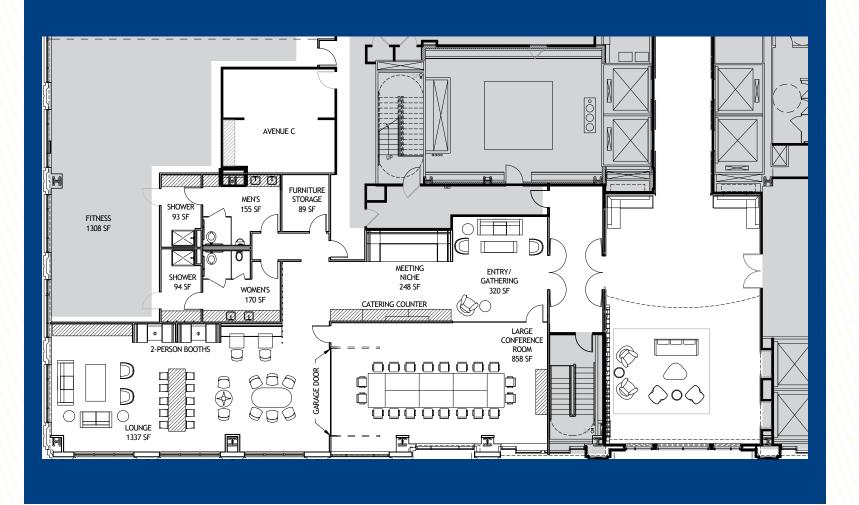

MIII AT WORLDGATE



# GREAT AGGESS

IMMEDIATE TOLL ROAD INGRESS & EGRESS





### IN GOOD GOMPANY

The Dulles Technology Corridor (NOVA's hotbed) is home to many defense, technology and cyber-security companies, all seeking office space along the Dulles Toll Road and within minutes from Dulles International Airport, CIA, NRA, DIA, Amazon and other Fortune 1,000 firms. Mix and mingle with your neighbors.





# EXPOSURE + WSIBILITY

#### **IM+ VIEWS PER WEEK**

With more than 1 million cards passing weekly, we can ensure prime visibility and exposure along the Dulles Toll Road.





#### GET HEREIN MINUTES

#### **YOUR 9 AM COMMUTE**

Easy access, quick commute and multiple routes from Loudoun County major residential areas.





#### ELEVATED FOR SUGGESS

**ELEVATED LOBBY AND LOUNGE** 





#### ELEWATED LOBBY





# DIFFERENT BY DESIGN

**WATCH OUR FILM** 



© Avison Young, Washington DC LLC



### TENANT LOUNGE









MIII AT WORLDGATE | 12



# CONFERENCE GENTER









### AVAILABILITY

7<sup>TH</sup> FLOOR // 2,950 - 20,806 SF



VACANT 2,950 SF



### AEET MOUR TEAM

#### **OWNERSHIP:**





#### **OFFICE LEASING:**



8300 Greensboro Drive, Suite 275, Tysons, VA 22102, avisonyoung.com, 703.288.2700

Olivia Vietor | Vice President olivia.vietor@avisonyoung.com D: 703.382.1982

C: 301.442.0696

© 2024. Avison Young. Information contained herein was obtained from sources deemed reliable and, while thought to be correct, responsibility or liability for any errors or omissions therein.

12930 WORLDGATE DRIVE | HERNDON, VA 20170