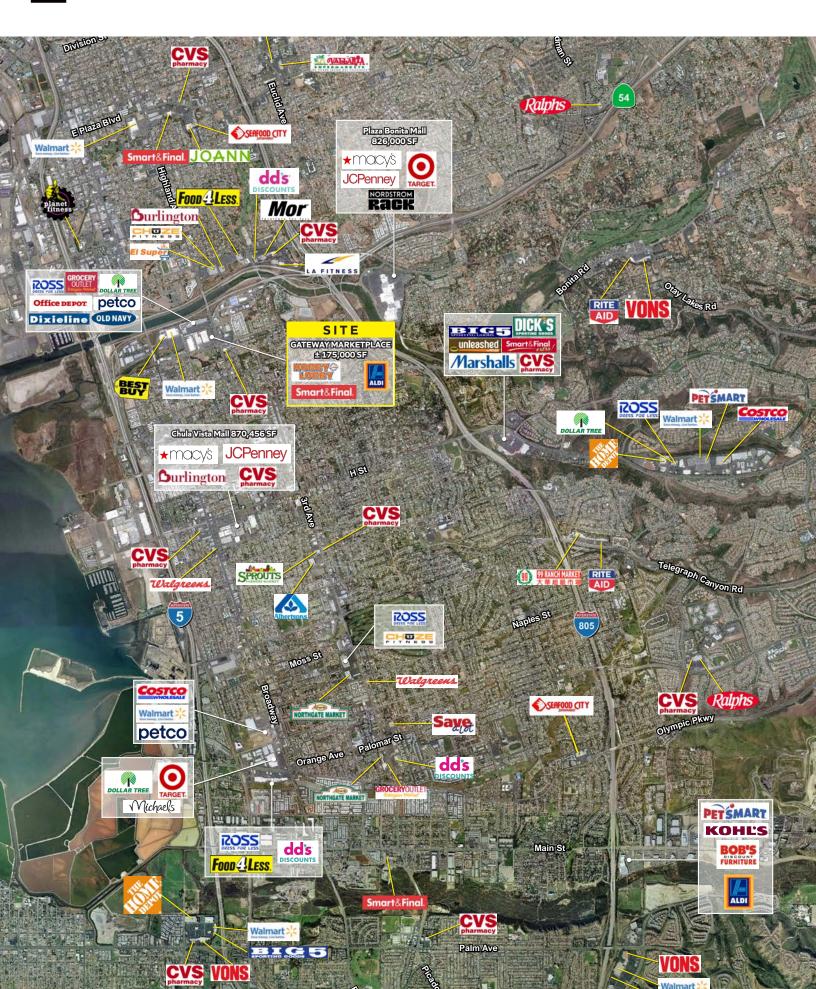

### **Property Highlights**

- End cap location with high visibility and outside seating
- Easy freeway access directly off Hwy 54
- Strong co-tenancy with Hobby Lobby, Smart & Final, and Aldi
- Regional retail area adjacent to Walmart, Best Buy, Ross, and Grocery Outlet
- Strong traffic counts:  $\pm 120,300$  CPD on Hwy 54 and  $\pm 32,000$  CPD on 4th Ave
- Heavy density of population within trade area

## **Gateway Marketplace** CHULA VISTA, CA