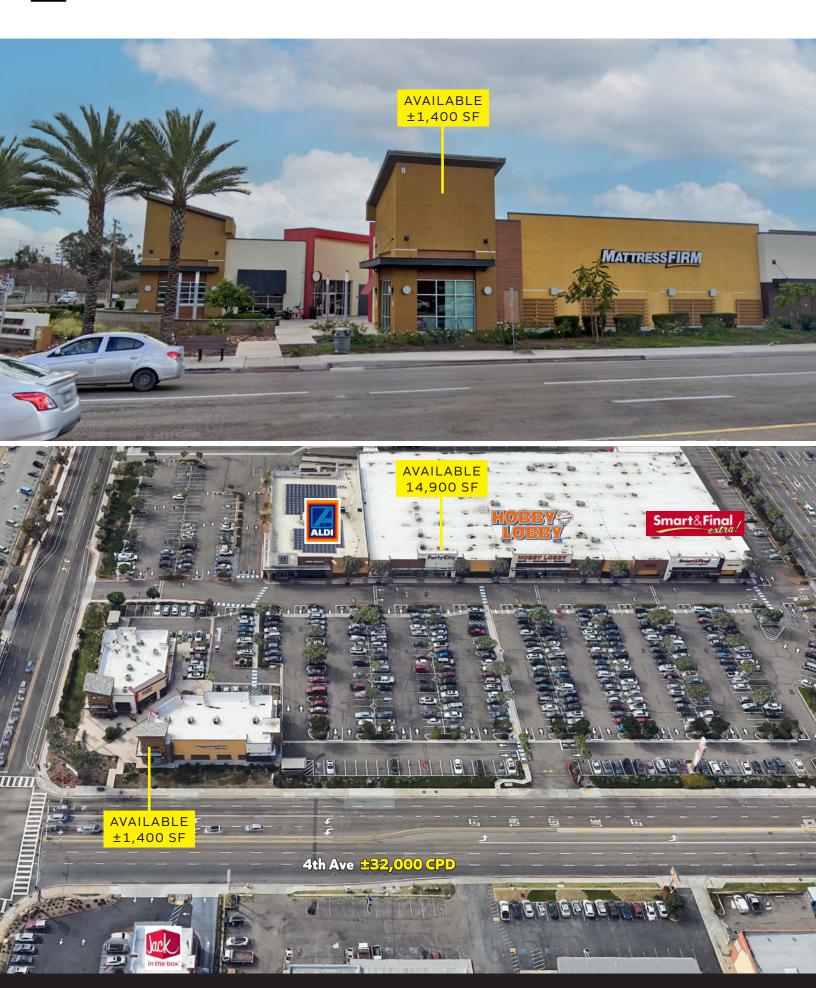

# **Gateway Marketplace**

±1,400 SF & 14,900 SF AVAILABLE FOR LEASE HIGHWAY 54 & 4TH AVENUE, CHULA VISTA, CA

MIKE MOSER • 858.523.2089 • mikemoser@retailinsite.net

MAYA GRIM • 858.523.2094 • mgrim@retailinsite.net

### **Property Highlights**

- End cap location with high visibility and outside seating
- Easy freeway access directly off Hwy 54
- Strong co-tenancy with Hobby Lobby, Smart & Final, and Aldi
- Regional retail area adjacent to Walmart, Best Buy, Ross, and Grocery Outlet
- Strong traffic counts:  $\pm 120,300$  CPD on Hwy 54 and  $\pm 32,000$  CPD on 4th Ave
- Heavy density of population within trade area