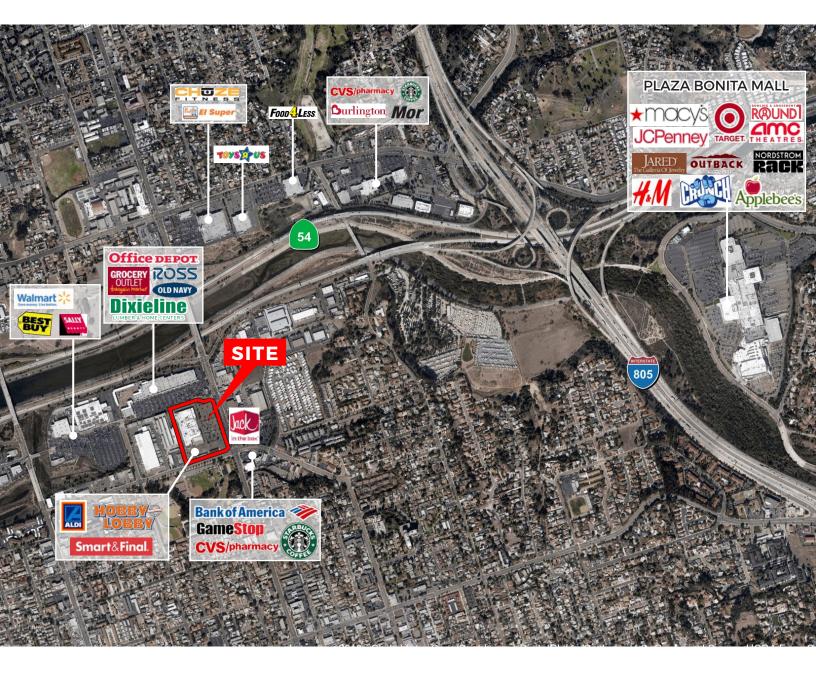

### **Property Highlights**

- End cap location with high visibility and outside seating
- Easy freeway access directly off Hwy 54
- Strong co-tenancy with Hobby Lobby, Smart & Final, and Aldi
- Regional retail area adjacent to Walmart, Best Buy, Ross, and Grocery Outlet
- Strong traffic counts:  $\pm 120,300$  CPD on Hwy 54 and  $\pm 32,000$  CPD on 4th Ave
- Heavy density of population within trade area