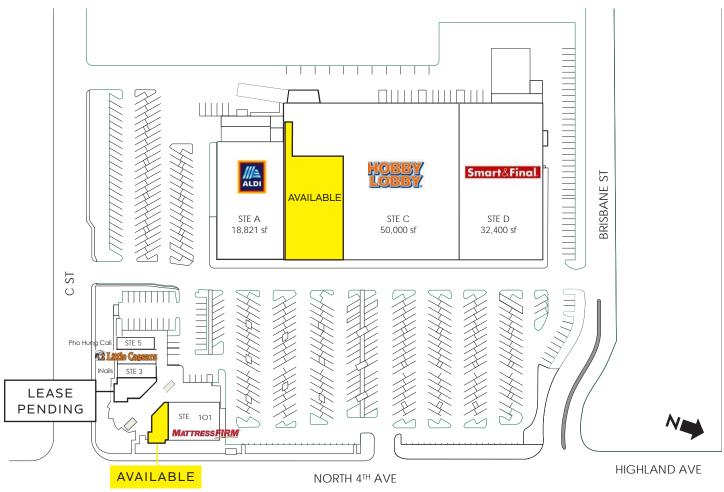

# **Gateway Marketplace**

±1,400 SF & 14,900 SF AVAILABLE FOR LEASE HIGHWAY 54 & 4TH AVENUE, CHULA VISTA, CA

MIKE MOSER • 858.523.2089 • mikemoser@retailinsite.net

MAYA GRIM • 858.523.2094 • mgrim@retailinsite.net

405 S. HIGHWAY 101, SUITE 150, SOLANA BEACH, CA 92075 • LIC # 01206760 T: 858 523 2090 • retailinsite.net

\*This site plan is not a representation, warranty or guarantee as the size or location of the Shopping Center or the Premises or the size, location, or identity of any tenant, and the improvements are subject to such changes, additions, and deletions as the architect, landlord, or any governmental agency may direct.

### **Property Highlights**

- End cap location with high visibility and outside seating
- Easy freeway access directly off Hwy 54
- Strong co-tenancy with Hobby Lobby, Smart & Final, and Aldi
- Regional retail area adjacent to Walmart, Best Buy, Ross, and Grocery Outlet
- Strong traffic counts:  $\pm 120,300$  CPD on Hwy 54 and  $\pm 32,000$  CPD on 4th Ave
- Heavy density of population within trade area