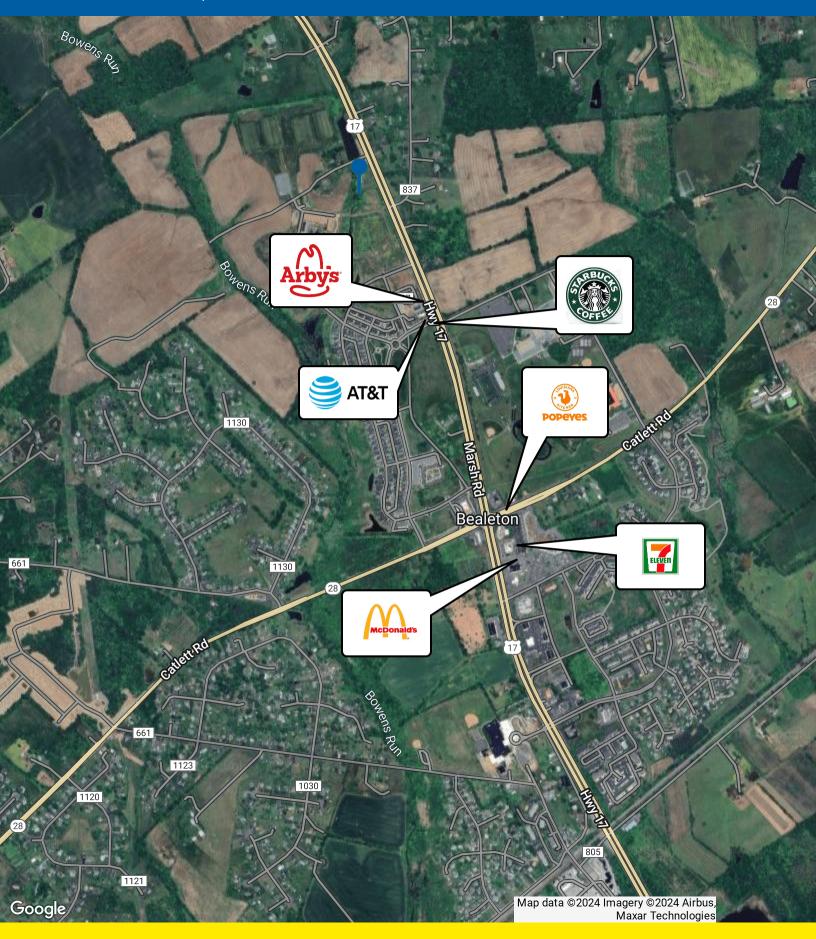

#### **PROPERTY DESCRIPTION**

6342 Mintbrook Lane is a commercial opportunity in Bealeton, VA. This property offers 2700 square feet of space, including a spacious 4-car garage and 3 detached sheds. Previously used for major home occupation business which can include but is not limited to: bed and breakfast, auto repair garage, pet grooming, recreation uses, small contracting business, gunsmithing with accessory firearms sales, and more. Strategically located next to US-17S and minutes from US-28, it boasts high visibility and accessibility.