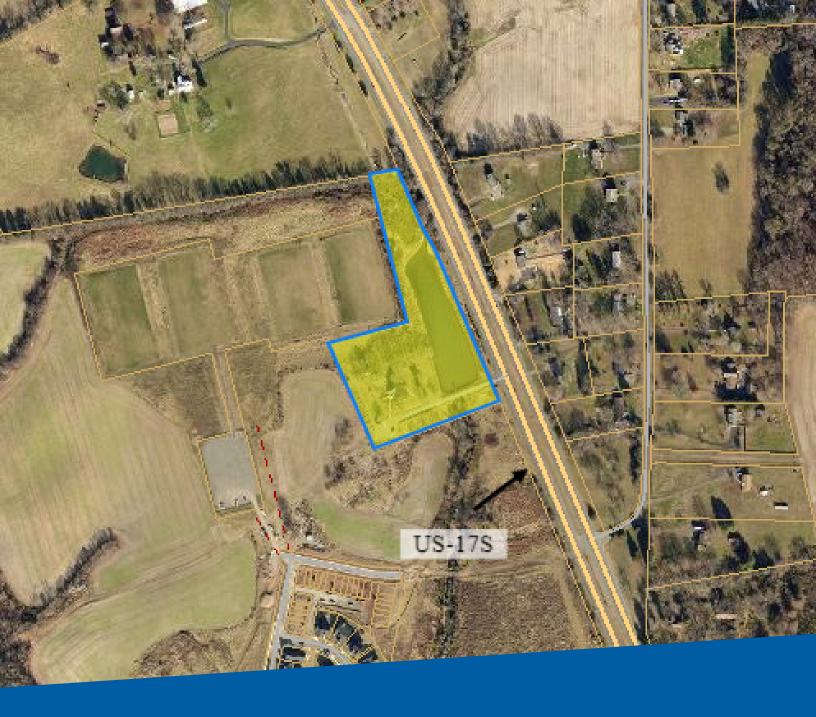

#### **PROPERTY DESCRIPTION**

6342 Mintbrook Lane is a commercial opportunity in Bealeton, VA. This property offers 2700 square feet of space, including a spacious 4-car garage and 3 detached sheds. Previously used for major home occupation business which can include but is not limited to: bed and breakfast, auto repair garage, pet grooming, recreation uses, small contracting business, gunsmithing with accessory firearms sales, and more. Strategically located next to US-17S and minutes from US-28, it boasts high visibility and accessibility.

#### **PROPERTY HIGHLIGHTS**

- 6.6 Acres
- Previously Used For Major Home Occupation
- 3 Large Detached Sheds
- 4 Car Garage
- Adjacent To US-17S

### **OFFERING SUMMARY**

| Sale Price:       |           |           | \$750,000  |
|-------------------|-----------|-----------|------------|
| Lot Size:         |           |           | 6.61 Acres |
| Building Size:    |           |           | 2,704 SF   |
|                   |           |           |            |
| DEMOGRAPHICS      | 0.3 MILES | 0.5 MILES | 1 MILE     |
| Total Households  | 43        | 151       | 676        |
| Total Population  | 128       | 446       | 2,005      |
| Average HH Income | \$116,707 | \$115,919 | \$117,450  |
|                   |           |           |            |