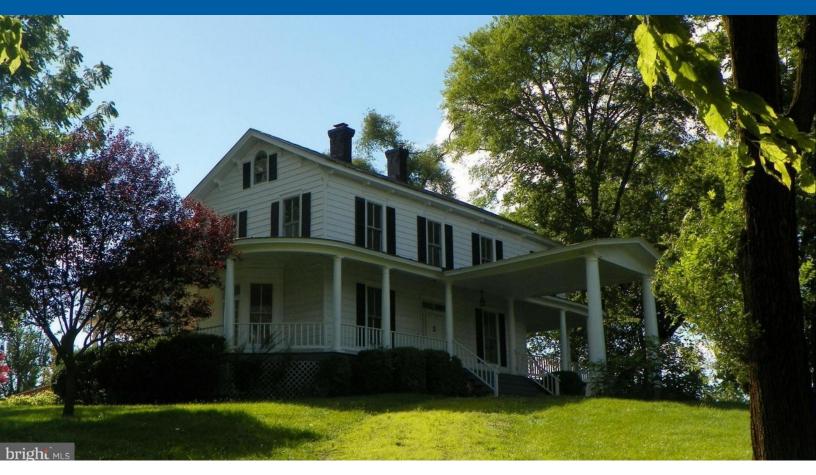

# MINTBROOK MANOR

6342 MINTBROOK LN, BEALETON, VA 22712

**OFFERED AT \$750,000** 

#### **PROPERTY DESCRIPTION**

6342 Mintbrook Lane is a commercial opportunity in Bealeton, VA. This property offers 2700 square feet of space, including a spacious 4-car garage and 3 detached sheds. Previously used for major home occupation business which can include but is not limited to: bed and breakfast, auto repair garage, pet grooming, recreation uses, small contracting business, gunsmithing with accessory firearms sales, and more. Strategically located next to US-17S and minutes from US-28, it boasts high visibility and accessibility.