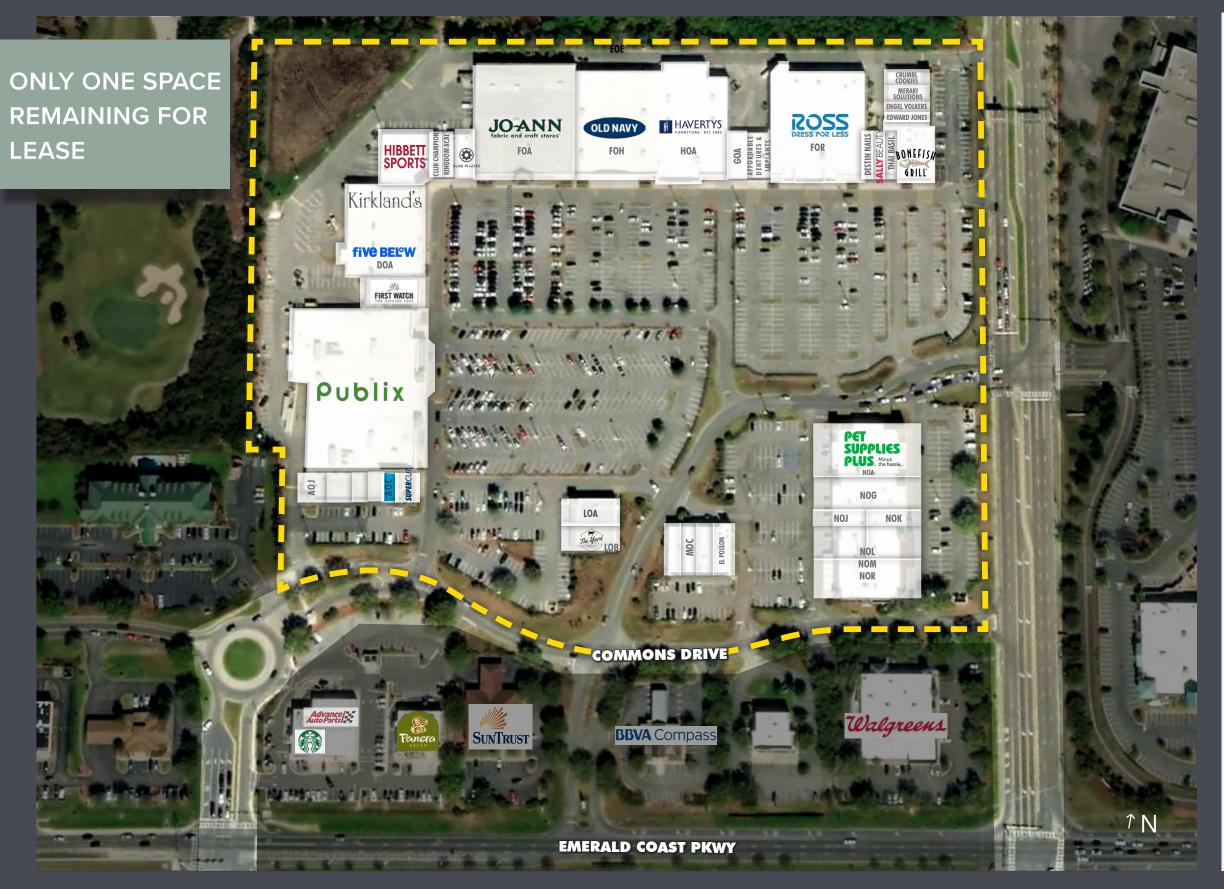

### SITE PLAN

| BUILDING | TENANT                         |  |  |
|----------|--------------------------------|--|--|
| AOA      | Supercuts                      |  |  |
| AOC      | 1,000 SF Available             |  |  |
| AOD      | Peter The Jeweler              |  |  |
| AOE      | Douglass Chiropractic          |  |  |
| AOF      | Cat Clinic of Destin           |  |  |
| AOJ      | Rock n Roll Sushi              |  |  |
| BOA      | Publix                         |  |  |
| COA      | First Watch                    |  |  |
| DOA      | Five Below                     |  |  |
| DOE      | Kirkland's                     |  |  |
| EOB      | Hibbett Sports                 |  |  |
| EOC      | Club Champion                  |  |  |
| EOE      | Kingdom Acai                   |  |  |
| EOF      | Club Pilates                   |  |  |
| FOA      | JoAnn's Fabric                 |  |  |
| FOH      | Old Navy                       |  |  |
| FOR      | Ross Dress For Less            |  |  |
| GOA      | iBrow Experts                  |  |  |
| GOC      | Affordable Dentures & Implants |  |  |
| HOA      | Haverty's                      |  |  |
| KOA      | Destin Nails                   |  |  |
| KOB      | Sally Beauty Supply            |  |  |
| KOC      | Thai Basil                     |  |  |
| KOE      | Bonefish Grill                 |  |  |
| КОН      | Edward Jones                   |  |  |
| KOJ      | Engel & Völkers                |  |  |
| KOK      | Meraki Solutions               |  |  |
| KOM      | Crumbl Cookies                 |  |  |
| LOA      | Dat Burrito Place              |  |  |
| LOB      | The Yard Milkshake Bar         |  |  |
| MOA      | Pearle Vision                  |  |  |
| MOC      | Tracy G's Salon                |  |  |
| MOD      | Jet's Pizza of Destin          |  |  |
| MOF      | El Pollon                      |  |  |
| NOA      | Pet Supplies Plus              |  |  |
| NOG      | The Men's Warehouse            |  |  |
| NOJ      | Expedia Cruise Ship Center     |  |  |
| NOK      | Harbor Cigars                  |  |  |
| NOL      | Chan's Wine World              |  |  |
| NOM      | Chan's Wine World              |  |  |
| NOR      | Chan's Wine World              |  |  |