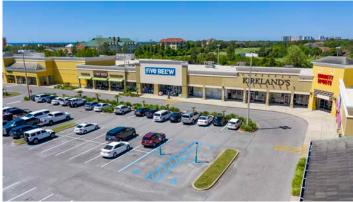

# SHOPPES AT PARADISE KEY

4410-4447 Commons Drive E | Destin, FL 32541

PRIME RETAIL OPPORTUNITY

ONLY ONE SPACE REMAINING FOR LEASE!

PRIME LOCATION
ON DESTIN'S
RETAIL CORRIDOR

With nearly 59,000 average daily traffic, Shoppes at Paradise Key is prominently located at the key entry to the acclaimed destination Beaches of Florida's Emerald Coast.

### National Tenants

Highest profile national retail tenant mix in the Destin market area, including Publix, Old Navy, Bed Bath & Beyond, Ross, The Men's Warehouse, and several others, complemented by a strong set of retail services, boutiques and restaurants.