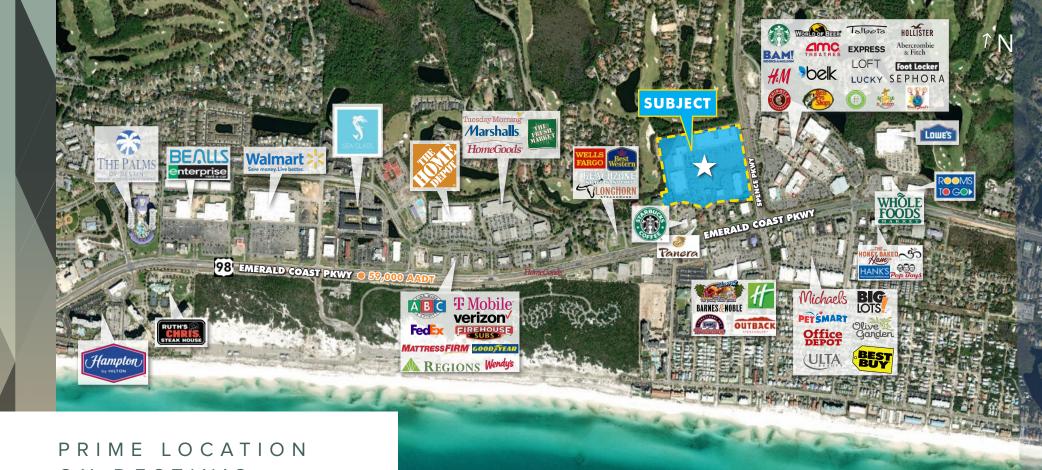

# SHOPPES AT PARADISE KEY

4410-4447 Commons Drive E | Destin, FL 32541

PRIME RETAIL OPPORTUNITY

ONLY ONE SPACE REMAINING FOR LEASE!

PRIME LOCATION
ON DESTIN'S
RETAIL CORRIDOR

With nearly 59,000 average daily traffic, Shoppes at Paradise Key is prominently located at the key entry to the acclaimed destination Beaches of Florida's Emerald Coast.

### US Highway 98

Directly on US Highway 98 at the "Main & Main" intersection in the heart of the region's primary retail shopping district.

#### Tourist Destination

Over \$123,340 average household income in the immediate trade area, and further supported by nearly 5 million annual tourists in the Destin market.