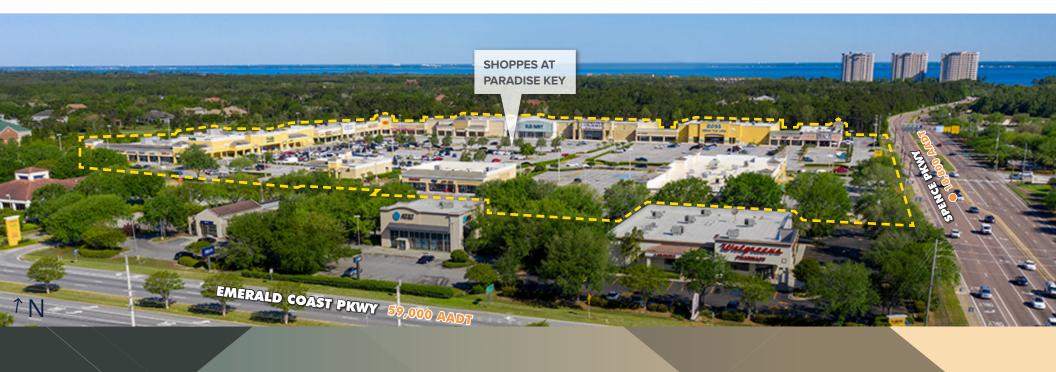

# SHOPPES AT PARADISE KEY

4410-4447 Commons Drive E | Destin, FL 32541

PRIME RETAIL OPPORTUNITY

ONLY ONE SPACE REMAINING FOR LEASE!

PRIME LOCATION
ON DESTIN'S
RETAIL CORRIDOR

With nearly 59,000 average daily traffic, Shoppes at Paradise Key is prominently located at the key entry to the acclaimed destination Beaches of Florida's Emerald Coast.

### US Highway 98

Directly on US Highway 98 at the "Main & Main" intersection in the heart of the region's primary retail shopping district.

#### Tourist Destination

Over \$123,340 average household income in the immediate trade area, and further supported by nearly 5 million annual tourists in the Destin market.