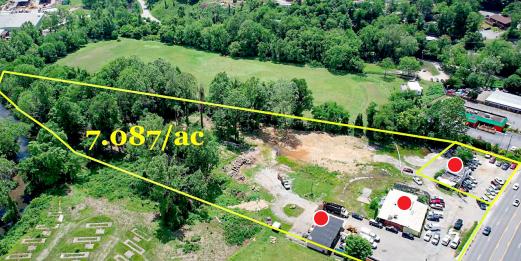

## \$**1,790,000** 7.087±ACRES LOCATED ON POPULAR TUNNEL RD

#### **PROPERTY HIGHLIGHTS**

Great development location on 7.087±/acres 350' of road frontage on popular Tunnel Road Great visibility with heavy traffic and lots of potential I-40 and Blue Ridge Parkway access minutes away Asheville Recreation Park & soccer fields nearby Close to VA Hospital, Ingles and Mercy Urgent Care

**Paul Ellis** Commercial Broker Main Office: 828.684.4344 Mobile: 828.545.9002 Email: pellis@pulliamproperties.com

DIFFERENCE

TUNNEL ROAD

**AERIAL VIEW** 

SITE LOCATION

©2024 Pulliam Properties: All information regarding property for sale or lease is from sources deemed reliable, but no warranty or representation is made as to the accuracy thereof and the same is submitted subject to errors, omissions, prior sale or lease, change or withdrawal without notice. No liability of any kind is to be imposed on the broker herein.