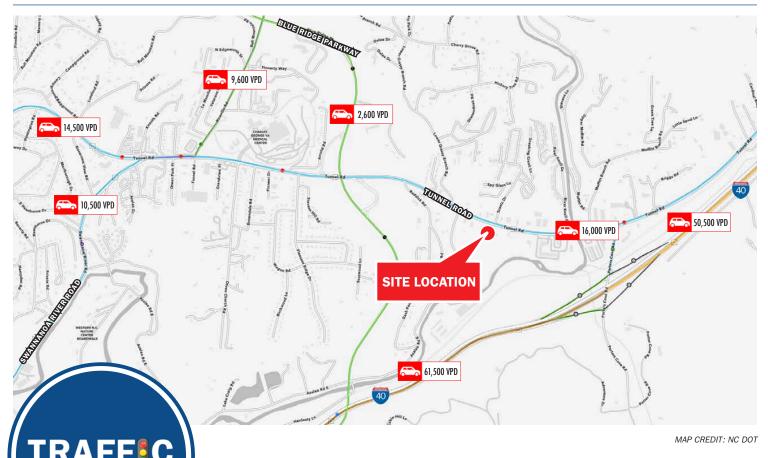

#### **TRAFFIC INFORMATION**

| Collection Street | Cross Street        | Traffic Volume | Distance |
|-------------------|---------------------|----------------|----------|
| I-40              | Blue Ridge Pkwy SW  | 55,850         | 0.32 mi  |
| Tunnel Rd         | Moffitt Branch Rd E | 15,956         | 0.34 mi  |
| Blue Ridge Pkway  | Tunnel Rd N         | 3,994          | 0.36 mi  |
| Porters Cove Rd   | Tunnel Rd N         | 15,334         | 0.42 mi  |
| Tunnel Rd         | Porters Cove Rd W   | 17,317         | 0.47 mi  |
| Tunnel Rd         | Briggs Rd NE        | 17,356         | 0.56 mi  |
| Blue Ridge Pkwy   | Ranger Dr N         | 2,186          | 0.66 mi  |
| Blue Ridge Pkwy   | I-40 NE             | 59,811         | 0.74 mi  |
| Tunnel Rd         | Oteen Church Rd W   | 15,797         | 0.89 mi  |

map

olumes/