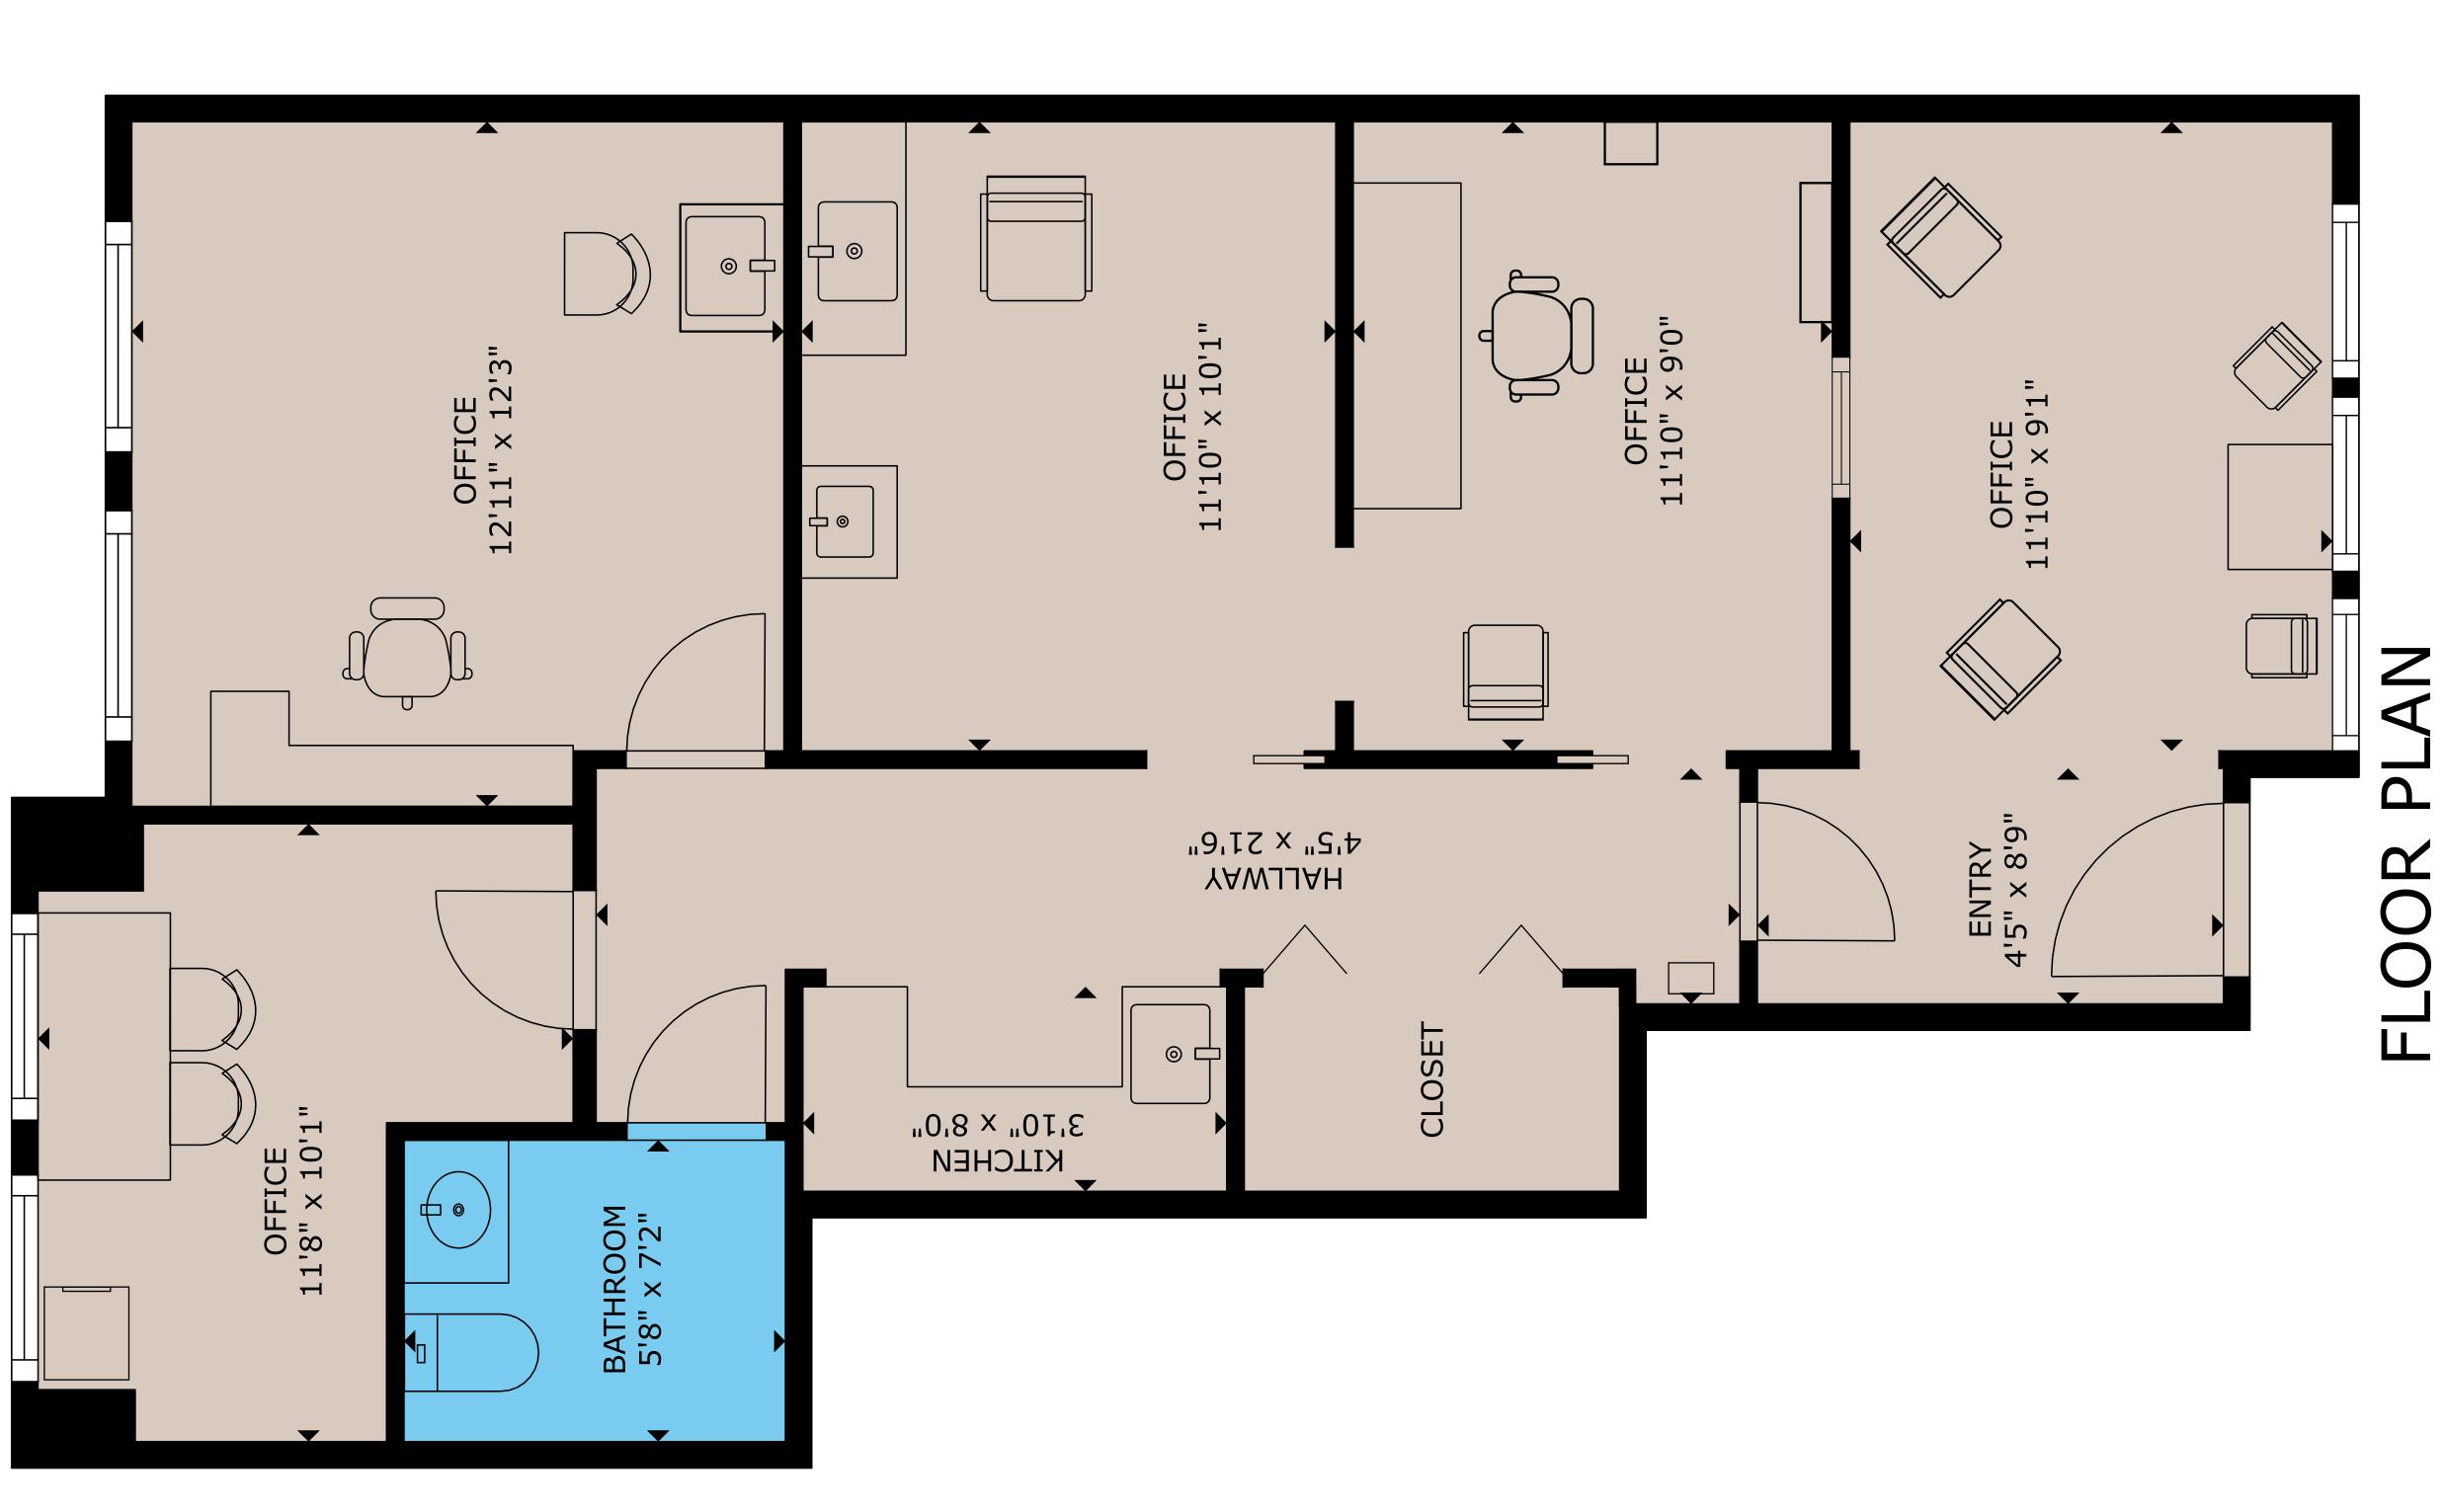

## **Trevor Brooks**

License: 6501374378 t.brooks@kwcommercial.com

©Copyright 2011-2024 CRE Tech, Inc. All Rights Reserved..

FLOOK FLAN

GROSS INTERNAL AREA

GROSS INTERNAL AREA
FLOOR PLAN: 856 sq. ft
SIZES AND DIMENSIONS ARE APPROXIMATE, ACTUAL MAY VARY.