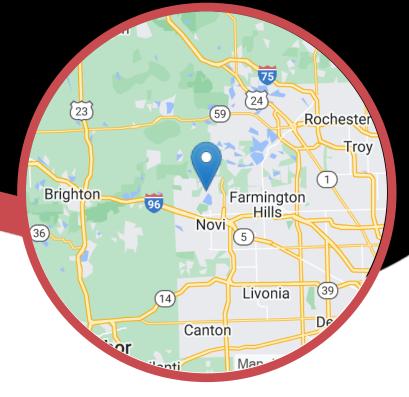

**305 N PONTIAC TRAIL**SUITE C

305 N Pontiac Trail Suite C Walled Lake, Michigan 48390

This excellent retail space consists of approximately 900 square feet and is currently a salon. Offers a tun-key opportunity for a new salon operator. The location makes this space very accessible for customers and will help your business flourish. Suite can be repurposed for a wide array of retail, professional services or general office use.