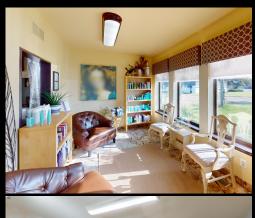

**305 N PONTIAC TRAIL**SUITE C

305 N Pontiac Trail Suite C Walled Lake, Michigan 48390

This excellent retail space consists of approximately 900 square feet and is currently a salon. Offers a tun-key opportunity for a new salon operator. The location makes this space very accessible for customers and will help your business flourish. Suite can be repurposed for a wide array of retail, professional services or general office use.