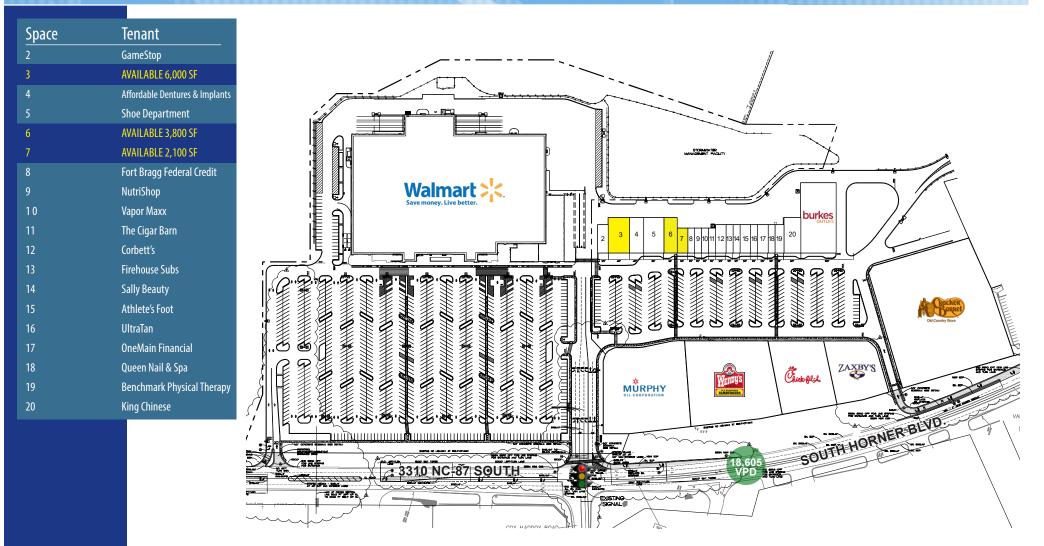

#### THE SHOPPING CENTER

| Walmart Supercenter                             | 196,021 SF |
|-------------------------------------------------|------------|
| • Retail Shop Space                             | 50,300 SF  |
| <ul> <li>Trade Area Population</li> </ul>       | 91,562     |
| Trade Area Households                           | 35,865     |
| • Trade Area Average HH Income                  | \$84,364   |
| Traffic Count (NC-87)                           | 18,605 VPD |
| <ul> <li>Traffic Count (Wilson Road)</li> </ul> | 8,847 VPD  |