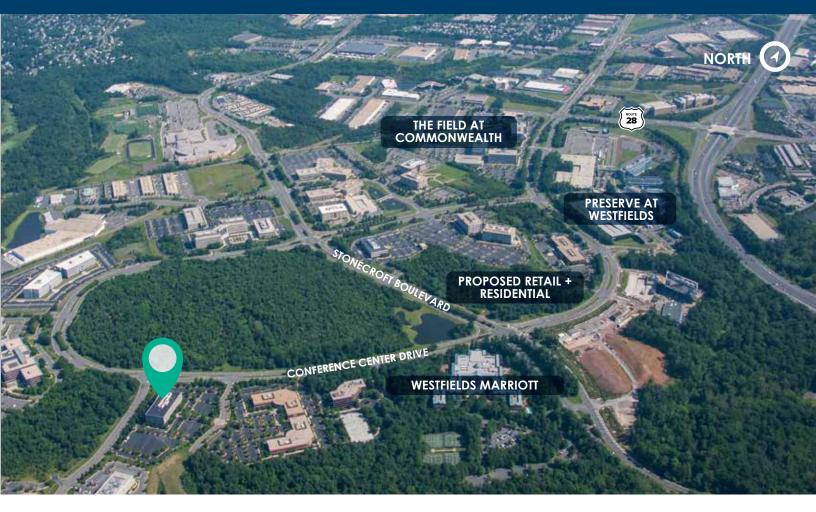

## 14900 CONFERENCE CENTER DRIVE

Building Size: 125,565 SF

Building Type: Class A

Stories: 5

Parking Ratio: 4/1,000 SF

Fitness center located in 14840 Conference Center Drive

Nearby golf course, hotel, jogging trail, restaurants + day care center

## 

Minutes from Dulles International Airport

| Dulles International Airport     | 4 miles    |
|----------------------------------|------------|
| Reston Town Center               | 7 miles    |
| Tysons, VA                       | 12 miles   |
| Fort Belvoir                     | 19 miles   |
| Downtown Washington, DC          | 21 miles   |
| Reagan National Airport Location | 21.5 miles |