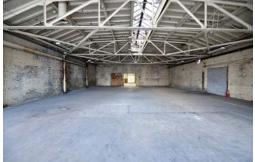

## **FAULTLESS**





## 1009 & 1005 W 8TH STREET • KANSAS CITY, MO

LOCATED IN THE HISTORIC WEST BOTTOMS DISTRICT, THE FAULTLESS BUILDING OFFERS 2,000 - 7,830 SF OF OFFICE SPACE AVAILABLE ON FLOORS 1 AND 5 AS WELL AS 5,442 SF OF INDUSTRIAL SPACE.

BUILDING SIZE: 42,000 SF

AVAILABLE SPACE: 2,000 - 7,830 SF

LEASE RATE:

**PARKING: 56 STALLS** 

FOR MORE THAN 130 YEARS FAULTLESS BRANDS HAS OCCUPIED THIS HISTORIC OFFICE DESTINATION AND NOW FOR THE FIRST TIME CAN OFFER A ONE OF A KIND OFFICE ENVIRONMENT IN THE HEART OF THE WEST BOTTOMS.

CAREFULLY RENOVATED IN 2009, THE FAULTLESS BUILDING PROVIDES TIMELESS HISTORICAL CLASS A SPACE WITH AMPLE SURFACE PARKING OUT YOUR FRONT DOOR.

# **FAULTLESS**



























# 1009 W 8TH ST- 1ST FLOOR

# AREA...

### 2,000 - 5,000 SF OFFICE SPACE AVAILABLE



## 1009 W 8TH ST- 5TH FLOOR

# AREA...

#### 3,870 - 7,830 SF OFFICE SPACE AVAILABLE



# 1005 W 8TH ST

### 5,442 SF FLEX SPACE AVAILABLE





# **FAULTLESS**





#### MORE INFORMATION:

#### TIM SCHAFFER

**D** 816.777.2859

E HSIMPSON@OPENAREA.COM

#### SEAN CRAVEN

**D** 816.777.2838

E SCRAVEN@OPENAREA.COM

#### **ELLEN FISHER**

D 816.876.2544

E EFISHER@OPENAREA.COM

#### JAY HAWKINS

D 816.895.

**E** JHAWKINS@OPENAREA.COM

#### AREA REAL ESTATE ADVISORS

**A** 4800 MAIN ST, SUITE 400 • KANSAS CITY, MO 64112

P 816.895.4800 W OPENAREA.COM