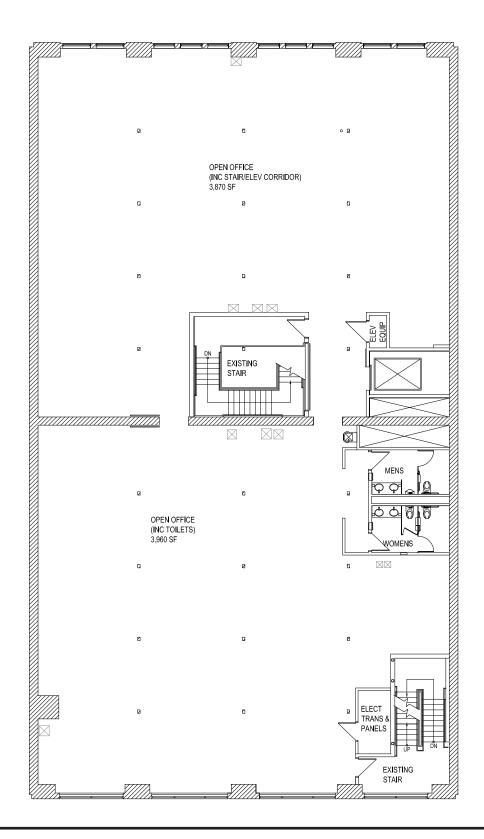

## 1009 W 8TH ST- 5TH FLOOR

# AREA...

#### 3,870 - 7,830 SF OFFICE SPACE AVAILABLE