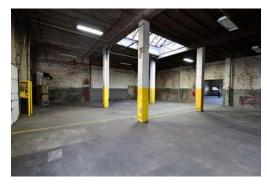

## **FAULTLESS**





## 1009 & 1005 W 8TH STREET • KANSAS CITY, MO

LOCATED IN THE HISTORIC WEST BOTTOMS DISTRICT, THE FAULTLESS BUILDING OFFERS 2,000 - 7,830 SF OF OFFICE SPACE AVAILABLE ON FLOORS 1 AND 5 AS WELL AS 5,442 SF OF INDUSTRIAL SPACE.

BUILDING SIZE: 42,000 SF

AVAILABLE SPACE: 2,000 - 7,830 SF

LEASE RATE:

**PARKING: 56 STALLS** 

FOR MORE THAN 130 YEARS FAULTLESS BRANDS HAS OCCUPIED THIS HISTORIC OFFICE DESTINATION AND NOW FOR THE FIRST TIME CAN OFFER A ONE OF A KIND OFFICE ENVIRONMENT IN THE HEART OF THE WEST BOTTOMS.

CAREFULLY RENOVATED IN 2009, THE FAULTLESS BUILDING PROVIDES TIMELESS HISTORICAL CLASS A SPACE WITH AMPLE SURFACE PARKING OUT YOUR FRONT DOOR.

# **FAULTLESS**



























# 1009 W 8TH ST- 1ST FLOOR

# AREA...

### 2,000 - 5,000 SF OFFICE SPACE AVAILABLE



## 1009 W 8TH ST- 5TH FLOOR

# AREA...

#### 3,870 - 7,830 SF OFFICE SPACE AVAILABLE



# 1005 W 8TH ST

### 5,442 SF FLEX SPACE AVAILABLE





# **FAULTLESS**





#### MORE INFORMATION:

#### TIM SCHAFFER

**D** 816.777.2859

E HSIMPSON@OPENAREA.COM

#### SEAN CRAVEN

**D** 816.777.2838

E SCRAVEN@OPENAREA.COM

#### **ELLEN FISHER**

D 816.876.2544

E EFISHER@OPENAREA.COM

#### JAY HAWKINS

D 816.895.

**E** JHAWKINS@OPENAREA.COM

#### AREA REAL ESTATE ADVISORS

**A** 4800 MAIN ST, SUITE 400 • KANSAS CITY, MO 64112

P 816.895.4800 W OPENAREA.COM