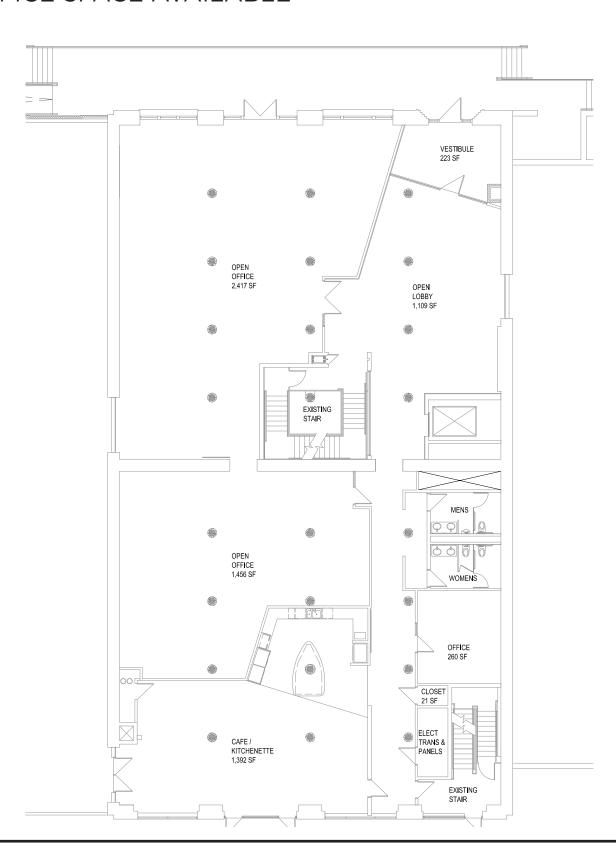

# 1009 W 8TH ST- 1ST FLOOR

# AREA...

### 2,000 - 5,000 SF OFFICE SPACE AVAILABLE