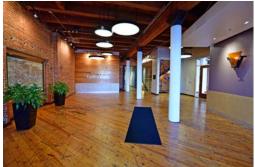

## **FAULTLESS**





## 1009 & 1005 W 8TH STREET • KANSAS CITY, MO

LOCATED IN THE HISTORIC WEST BOTTOMS DISTRICT, THE FAULTLESS BUILDING OFFERS 2,000 - 7,830 SF OF OFFICE SPACE AVAILABLE ON FLOORS 1 AND 5 AS WELL AS 5,442 SF OF INDUSTRIAL SPACE.

BUILDING SIZE: 42,000 SF

AVAILABLE SPACE: 2,000 - 7,830 SF

LEASE RATE:

**PARKING: 56 STALLS** 

FOR MORE THAN 130 YEARS FAULTLESS BRANDS HAS OCCUPIED THIS HISTORIC OFFICE DESTINATION AND NOW FOR THE FIRST TIME CAN OFFER A ONE OF A KIND OFFICE ENVIRONMENT IN THE HEART OF THE WEST BOTTOMS.

CAREFULLY RENOVATED IN 2009, THE FAULTLESS BUILDING PROVIDES TIMELESS HISTORICAL CLASS A SPACE WITH AMPLE SURFACE PARKING OUT YOUR FRONT DOOR.

# **FAULTLESS**



























# 1009 W 8TH ST- 1ST FLOOR

# AREA...

### 2,000 - 5,000 SF OFFICE SPACE AVAILABLE



## 1009 W 8TH ST- 5TH FLOOR

# AREA...

#### 3,870 - 7,830 SF OFFICE SPACE AVAILABLE



# 1005 W 8TH ST

### 5,442 SF FLEX SPACE AVAILABLE





# **FAULTLESS**





#### MORE INFORMATION:

#### TIM SCHAFFER

**D** 816.777.2859

E HSIMPSON@OPENAREA.COM

#### SEAN CRAVEN

**D** 816.777.2838

E SCRAVEN@OPENAREA.COM

#### **ELLEN FISHER**

D 816.876.2544

E EFISHER@OPENAREA.COM

#### JAY HAWKINS

D 816.895.

**E** JHAWKINS@OPENAREA.COM

#### AREA REAL ESTATE ADVISORS

**A** 4800 MAIN ST, SUITE 400 • KANSAS CITY, MO 64112

P 816.895.4800 W OPENAREA.COM