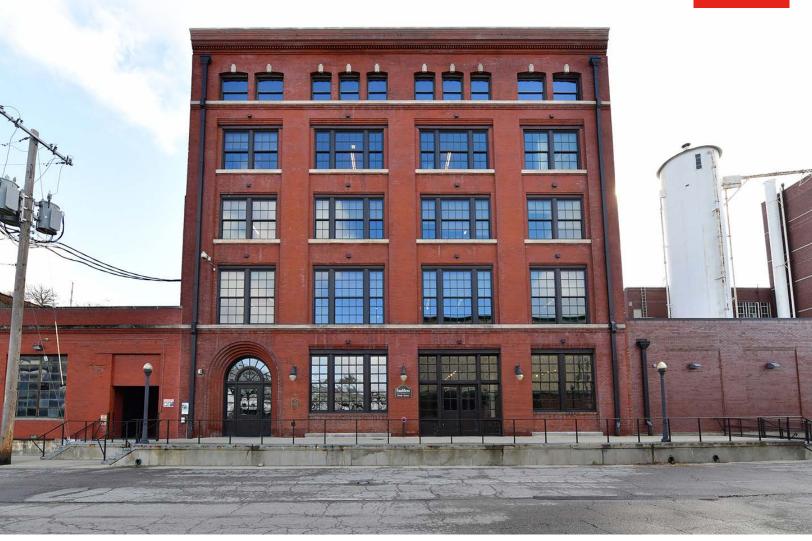

## **FAULTLESS**

## 1009 & 1005 W 8TH STREET • KANSAS CITY, MO

LOCATED IN THE HISTORIC WEST BOTTOMS DISTRICT, THE FAULTLESS BUILDING OFFERS 2,000 - 7,830 SF OF OFFICE SPACE AVAILABLE ON FLOORS 1 AND 5 AS WELL AS 5,442 SF OF INDUSTRIAL SPACE.

BUILDING SIZE: 42,000 SF

AVAILABLE SPACE: 2,000 - 7,830 SF

LEASE RATE:

**PARKING: 56 STALLS** 

FOR MORE THAN 130 YEARS FAULTLESS BRANDS HAS OCCUPIED THIS HISTORIC OFFICE DESTINATION AND NOW FOR THE FIRST TIME CAN OFFER A ONE OF A KIND OFFICE ENVIRONMENT IN THE HEART OF THE WEST BOTTOMS.

CAREFULLY RENOVATED IN 2009, THE FAULTLESS BUILDING PROVIDES TIMELESS HISTORICAL CLASS A SPACE WITH AMPLE SURFACE PARKING OUT YOUR FRONT DOOR.