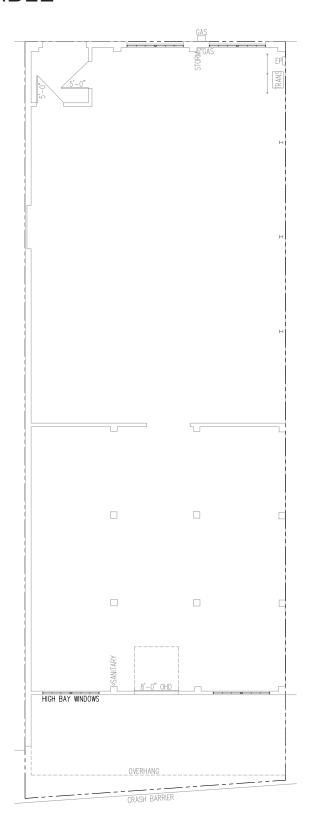

30 SF OF OFFICE SPACE AVAILABLE ON FLOORS 1 AND 5 AS WELL AS 5,442 SF OF INDUSTRIAL SPACE.

BUILDING SIZE: 42,000 SF

AVAILABLE SPACE: 2,000 - 7,830 SF

LEASE RATE:

**PARKING: 56 STALLS** 

FOR MORE THAN 130 YEARS FAULTLESS BRANDS HAS OCCUPIED THIS HISTORIC OFFICE DESTINATION AND NOW FOR THE FIRST TIME CAN OFFER A ONE OF A KIND OFFICE ENVIRONMENT IN THE HEART OF THE WEST BOTTOMS.

CAREFULLY RENOVATED IN 2009, THE FAULTLESS BUILDING PROVIDES TIMELESS HISTORICAL CLASS A SPACE WITH AMPLE SURFACE PARKING OUT YOUR FRONT DOOR.

# **FAULTLESS**



























# 1009 W 8TH ST- 1ST FLOOR

# AREA...

### 2,000 - 5,000 SF OFFICE SPACE AVAILABLE



## 1009 W 8TH ST- 5TH FLOOR

# AREA...

#### 3,870 - 7,830 SF OFFICE SPACE AVAILABLE



# 1005 W 8TH ST

### 5,442 SF FLEX SPACE AVAILABLE





# **FAULTLESS**





#### MORE INFORMATION:

#### TIM SCHAFFER

**D** 816.777.2859

E HSIMPSON@OPENAREA.COM

#### SEAN CRAVEN

**D** 816.777.2838

E SCRAVEN@OPENAREA.COM

#### **ELLEN FISHER**

D 816.876.2544

E EFISHER@OPENAREA.COM

#### JAY HAWKINS

D 816.895.

**E** JHAWKINS@OPENAREA.COM

#### AREA REAL ESTATE ADVISORS

**A** 4800 MAIN ST, SUITE 400 • KANSAS CITY, MO 64112

P 816.895.4800 W OPENAREA.COM