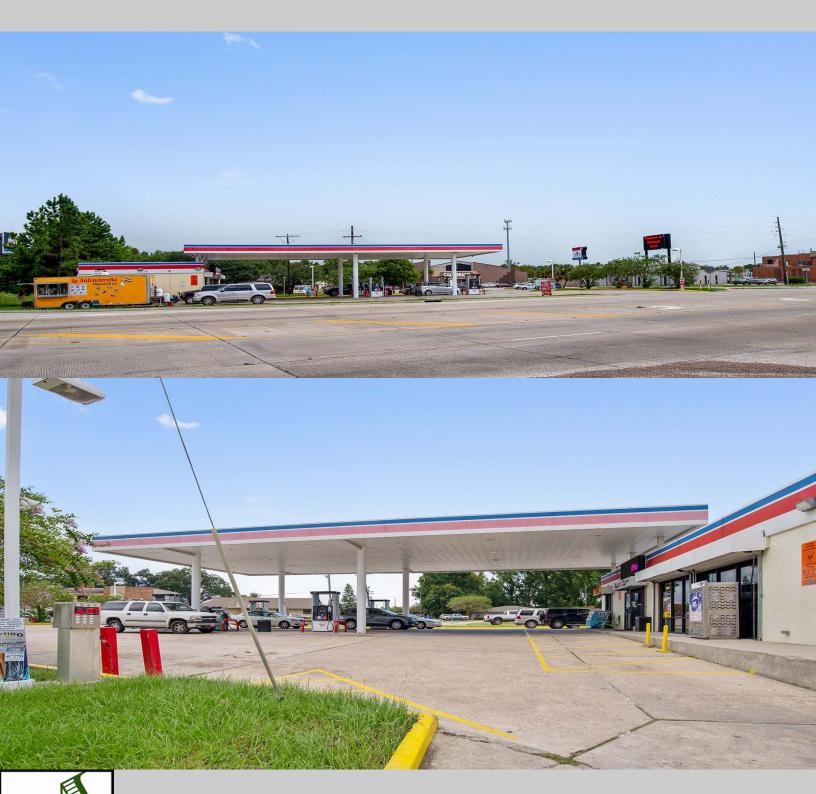

### BATON ROUGE CONVENIENCE STORE | Real Estate, FF&E and Business!

13440 Tiger Bend Road, Baton Rouge, Louisiana 70817

www.mceneryco.com

FOR SALE | \$1,325,000 (includes all property & business)

0.6220 acres or 27,094.32 square feet (exact size to be confirmed by purchaser commissioned survey)

C-2, Heavy Commercial District (East Baton Rouge Parish)

The site is improved with an approximately 1,859 SF free-standing convenience store with a digitized message board and sign pylon, walk-in cooler, an approximately 3,108 square foot canopy (74' x 42') covering all fuel pumps. The cash register system is a brand new, Gilbarco Passport and is PCI compliant. Electrical system hard wired for installation of a turn-key generator.

Four (4) multiple product dispensers (MPD's) and one diesel pump.

(3) 10,000 gallon, doubled walled fuel storage tanks with double walled pipes.

The Tiger Bend Discount Zone convenience store is a relatively newer convenience store located at the strategic junction of Tiger Bend Road and Jefferson Highway, in an excellent area of Baton Rouge. The site is located directly across from the newly developed Women's Hospital, one of the most progressive and substantive Women's hospitals in the country. The store has demonstrated excellent revenue performance, and all complete financial detail is available upon request. The historic and pro-forma statements are included within this offering memorandum. The current operator chooses NOT TO SELL ANY ALCOHOL OR LOTTERY. Excellent upside to improve gross sales on VERY high margin business with introduction of lottery and alcohol. This is a very busy store, with a committed customer base in a high grade demographic. Baton Rouge is one of the fastest growing markets in the South, and the immediate area is a fast growing area of Baton Rouge with high traffic.