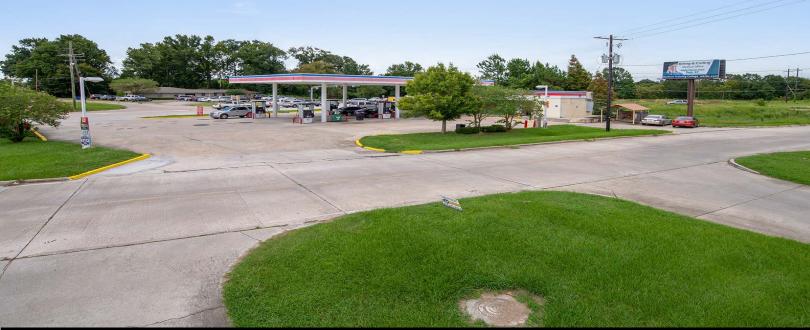

Location, Physical Description & Zoning

www.mceneryco.com

Location:

Tiger Bend Road & Jefferson Highway, Baton Rouge, Louisiana

Ping Address:

Road Frontage:

Approximate Total Area: Zoning & Future Land Use:

Site Improvements:

**Total Fuel Dispenser Pumps:** Fuel Storage Tanks:

Comments:

13440 Tiger Bend Road, Baton Rouge, Louisiana 70817

Extensive, three-street frontage along Tiger Bend and both sides of Jefferson Highway

0.6220 acres or 27,094.32 square feet (exact size to be confirmed by purchaser commissioned survey)

C-2, Heavy Commercial District (East Baton Rouge Parish)

The site is improved with an approximately 1,859 SF free-standing convenience store with a digitized message board and sign pylon, walk-in cooler, an approximately 3,108 square foot canopy (74' x 42') covering all fuel pumps. The cash register system is a brand new, Gilbarco Passport and is PCI compliant. Electrical system hard wired for installation of a turn-key generator.

Four (4) multiple product dispensers (MPD's) and one diesel pump.

(3) 10,000 gallon, doubled walled fuel storage tanks with double walled pipes.

The Tiger Bend Discount Zone convenience store is a relatively newer convenience store located at the strategic junction of Tiger Bend Road and Jefferson Highway, in an excellent area of Baton Rouge. The site is located directly across from the newly developed Women's Hospital, one of the most progressive and substantive Women's hospitals in the country. The store has demonstrated excellent revenue performance, and all complete financial detail is available upon request. The historic and pro-forma statements are included within this offering memorandum. The current operator chooses NOT TO SELL ANY ALCOHOL OR LOTTERY. Excellent upside to improve gross sales on VERY high margin business with introduction of lottery and alcohol. This is a very busy store, with a committed customer base in a high grade demographic. Baton Rouge is one of the fastest growing markets in the South, and the immediate area is a fast growing area of Baton Rouge with high traffic.