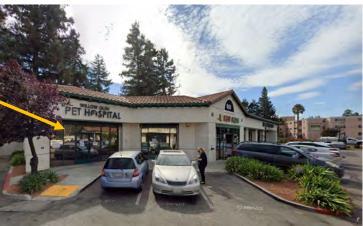

- 860 Willow Street Units 400 / 500: 1,483± SF
- Perfect for **Medical or Dental** use!
  - → 2 individual lab rooms
  - $\rightarrow$  **Multiple wash stations** with existing plumbing
- Former veterinarian clinic kept suite in excellent condition.
- Try out this End Cap Space, AVAILABLE NOW, with an assignment of the current lease until July 2024!

# Photos: 860 Willow Street - Unit 400/500 - 1,483± SF "End Cap" Unit