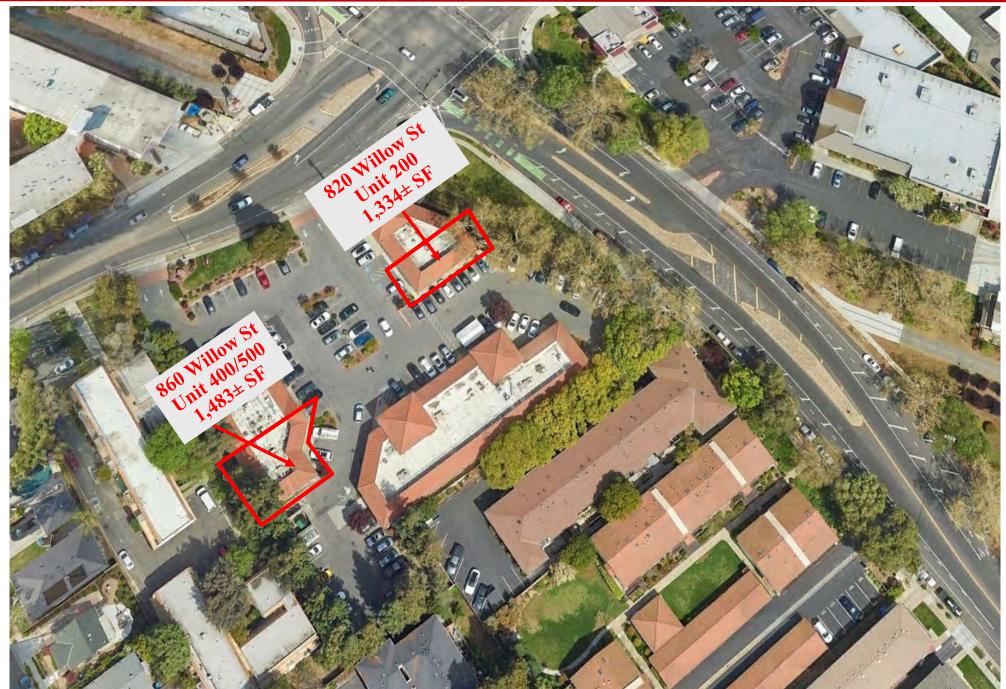

## **Aerial**

The information contained herein has been obtained from sources we deem reliable. We cannot, however, assume responsibility for its accuracy.

### **Overview: Two Spaces Availble**

- 820 Willow Street Unit 200: 1,334± SF
- End Cap Space
- Open floor plan
- Multiple private rooms in rear.
- Numerous windows which allow for natural light to shine in!
- Front and side door entrance into the unit.

- 860 Willow Street Units 400 / 500: 1,483± SF
- Perfect for **Medical or Dental** use!
  - → 2 individual lab rooms
  - $\rightarrow$  **Multiple wash stations** with existing plumbing
- Former veterinarian clinic kept suite in excellent condition.
- Try out this End Cap Space, AVAILABLE NOW, with an assignment of the current lease until July 2024!