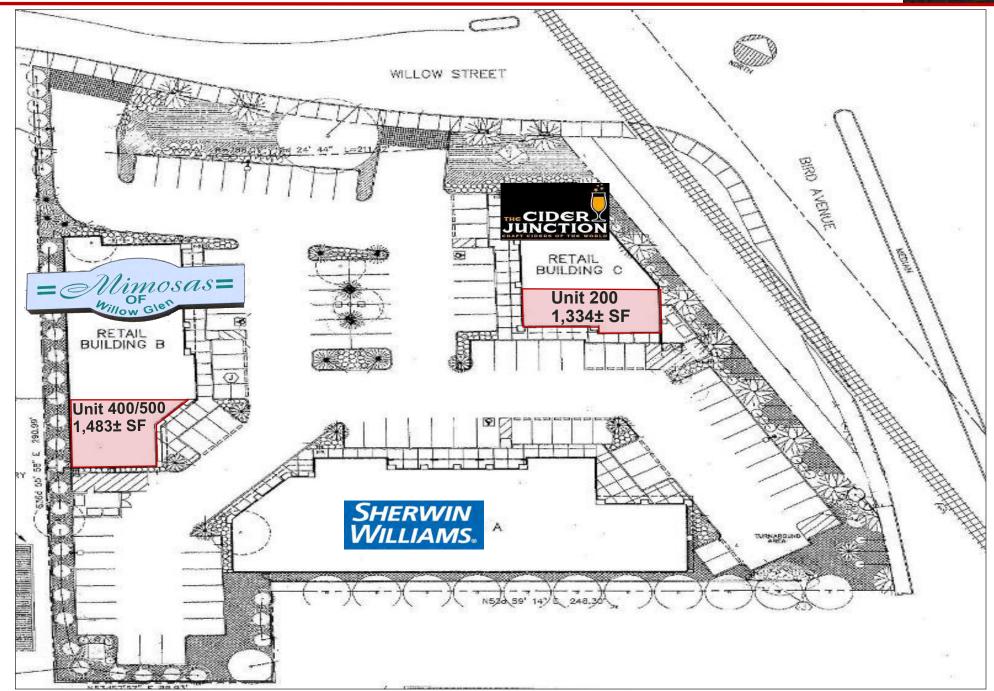

### Site Plan

### **Overview: Two Spaces Availble**

- 820 Willow Street Unit 200: 1,334± SF
- End Cap Space
- Open floor plan
- Multiple private rooms in rear.
- Numerous windows which allow for natural light to shine in!
- Front and side door entrance into the unit.

- 860 Willow Street Units 400 / 500: 1,483± SF
- Perfect for **Medical or Dental** use!
  - → 2 individual lab rooms
  - $\rightarrow$  **Multiple wash stations** with existing plumbing
- Former veterinarian clinic kept suite in excellent condition.
- Try out this End Cap Space, AVAILABLE NOW, with an assignment of the current lease until July 2024!