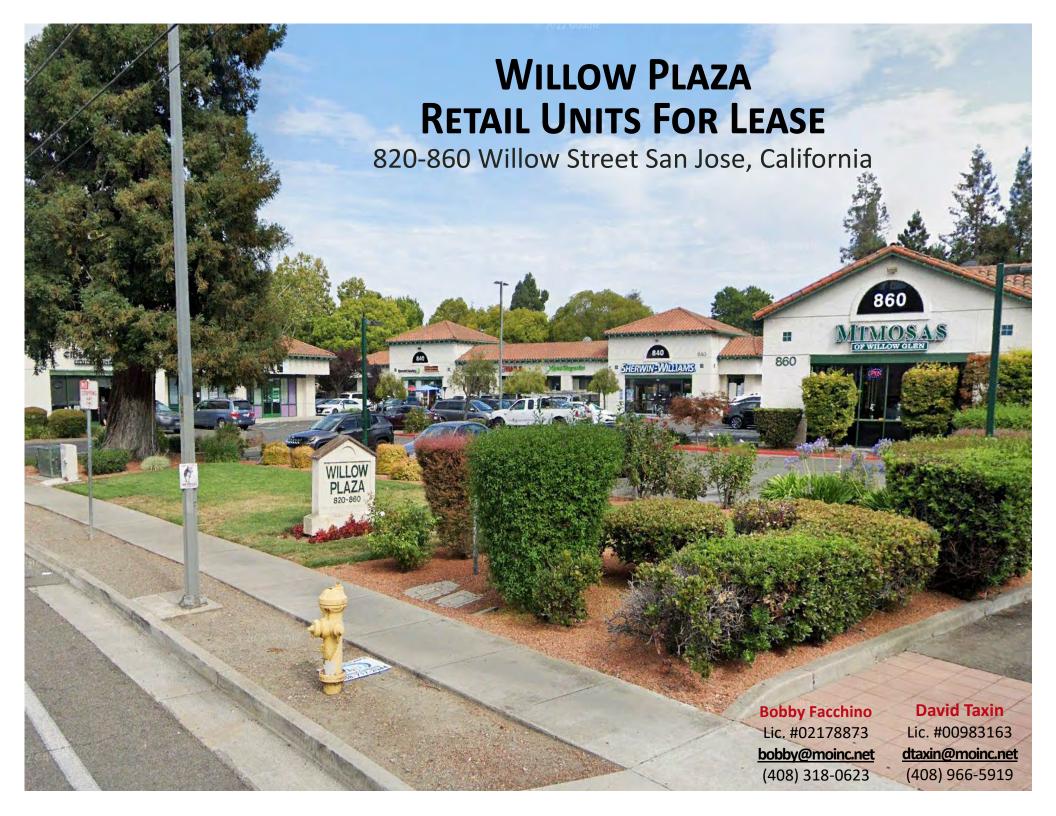

### **Highlights**

- Prime Retail End Cap and Storefront Spaces located near the heart of Downtown Willow Glen.
- At the corner of Willow Street and Bird Avenue.
- Rent: \$3.25 PSF plus NNN charges (\$0.80).
- Both units with Incredible Visibility.

- Ample Parking Provided in Center.
- Existing Neighboring Tenants: Sherwin-Williams, Mimosas of Willow Glen, and more!
- Dense Residential and Daytime Population to Support the Center.
- Easy Access to Highways 280 & 87