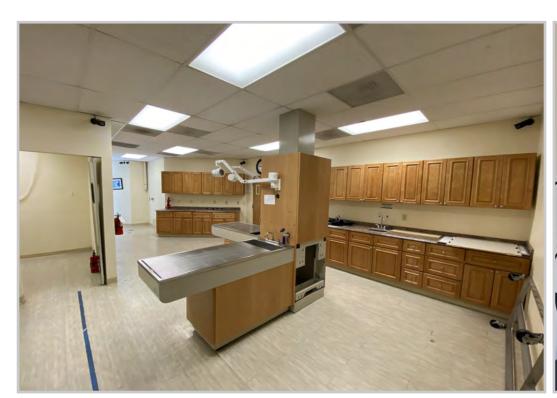

- 860 Willow Street Units 400 / 500: 1,483± SF
- Perfect for **Medical or Dental** use!
  - → 2 individual lab rooms
  - $\rightarrow$  **Multiple wash stations** with existing plumbing
- Former veterinarian clinic kept suite in excellent condition.
- Try out this End Cap Space, AVAILABLE NOW, with an assignment of the current lease until July 2024!

# Photos: 860 Willow Street - Unit 400/500 - 1,483± SF "End Cap" Unit