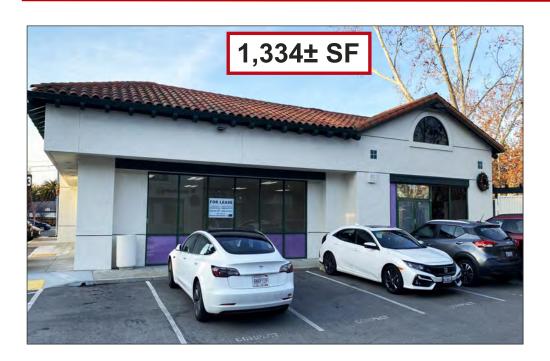

### **Overview: Two Spaces Availble**

- 820 Willow Street Unit 200: 1,334± SF
- End Cap Space
- Open floor plan
- Multiple private rooms in rear.
- Numerous windows which allow for natural light to shine in!
- Front and side door entrance into the unit.

## Photos: 820 Willow Street - Unit 200 - 1,334± SF "End Cap" Unit

The information contained herein has been obtained from sources we deem reliable. We cannot, however, assume responsibility for its accuracy.