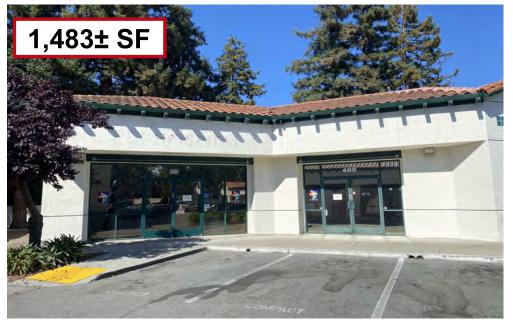

- 860 Willow Street Units 400 / 500: 1,483± SF
- Perfect for **Medical or Dental** use!
  - → 2 individual lab rooms
  - $\rightarrow$  **Multiple wash stations** with existing plumbing
- Former veterinarian clinic kept suite in excellent condition.
- Try out this End Cap Space, AVAILABLE NOW, with an assignment of the current lease until July 2024!

# Photos: 860 Willow Street - Unit 400/500 - 1,483± SF "End Cap" Unit