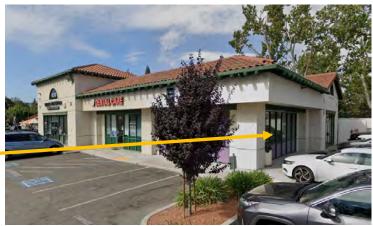

### **Overview: Two Spaces Availble**

- 820 Willow Street Unit 200: 1,334± SF
- End Cap Space
- Open floor plan
- Multiple private rooms in rear.
- Numerous windows which allow for natural light to shine in!
- Front and side door entrance into the unit.

## Photos: 820 Willow Street - Unit 200 - 1,334± SF "End Cap" Unit

The information contained herein has been obtained from sources we deem reliable. We cannot, however, assume responsibility for its accuracy.