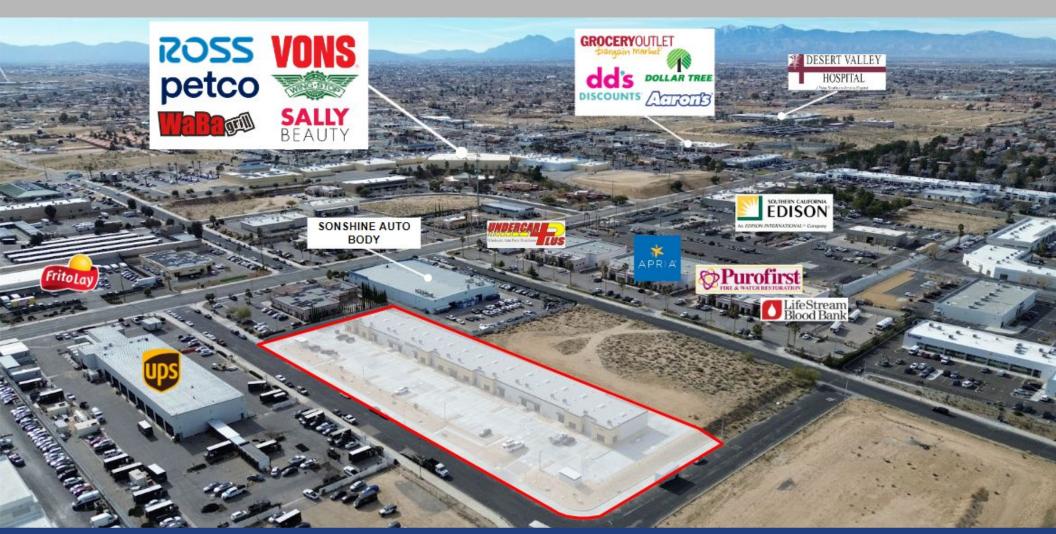

#### **LOCATION**

Situated just over ½ mile from the heavily traveled Hesperia Rd. and Bear Valley Rd. intersection, the property is located adjacent to the UPS Customer Center on the corner of Jasmine Rd. and Industrial Center Dr. Just around the corner you can find businesses like FleetPride, Goodman Manufacturing Inc., and Lifestream Blood Bank; along with a Southern California Edison yard located west of the property on the corner of Hesperia Rd. and Jasmine Rd. Distribution has also been established with Frito-Lay and Sherwin Williams both utilizing the area for distribution centers.

# NORTHVIEW AERIAL