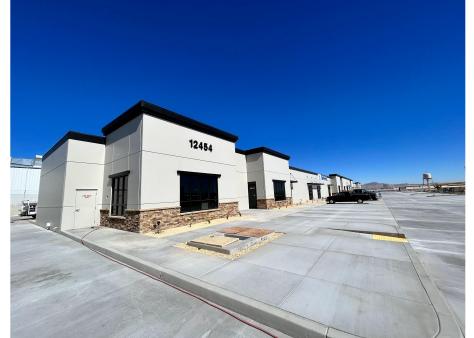

round the corner you can find businesses like FleetPride, Goodman Manufacturing Inc., and Lifestream Blood Bank; along with a Southern California Edison yard located west of the property on the corner of Hesperia Rd. and Jasmine Rd. Distribution has also been established with Frito-Lay and Sherwin Williams both utilizing the area for distribution centers.

#### **MUNICIPALITY**

City of Victorville | County of San Bernardino

#### **ZONING**

C-M (Commercial Manufacturing); permits a mix of commercial and light industrial uses.

#### **PRICE**

\$1.35 per sf IG

#### CONSTRUCTION

Concrete tilt up; slab on grade

#### **BUILDING ATTRIBUTES**

- 12' x 12' roll-up doors
- 10' ceilings in office space
- High Bay Fluorescent warehouse lighting

### SITE SUMMARY







# **BUILDING INTERIOR**









# BUILDING EXTERIOR





#113: ±1,855 SF

#114: ±1,855 SF

### SITE PLAN





## **AREA OVERVIEW**





# NORTHVIEW AERIAL

## CONTACT

### Jeremy Schmidt

jschmidt@kurschgroup.com 760.983.2593 DRE # <u>01310579</u>

### **Aiden Schmidt**

aschmidt@kurschgroup.com 760.983.2592 DRE # 02201573



The information contained herein has been secured from sources we believe to be reliable. Kursch Group, Inc. and/or agents involved, make no representations or warranties, express or implied, as to the accuracy of the information. All information should be verified with another outside agency, government entity or property owner as applicable.