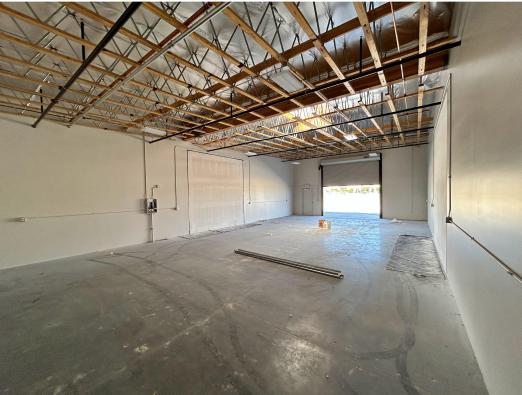

# **BUILDING INTERIOR**

#### **PROPERTY OVERVIEW**

First generation units in a multi-tenant industrial building now available in the City of Victorville. Space is available in single unit areas of  $\pm 1,855$  sf. Each unit is equipped with one grade level roll up door in the rear. All units include fully improved office spaces as well as one restroom per unit.

#### **BUILDING ATTRIBUTES**

- 12' x 12' roll-up doors
- 10' ceilings in office space
- High Bay Fluorescent warehouse lighting