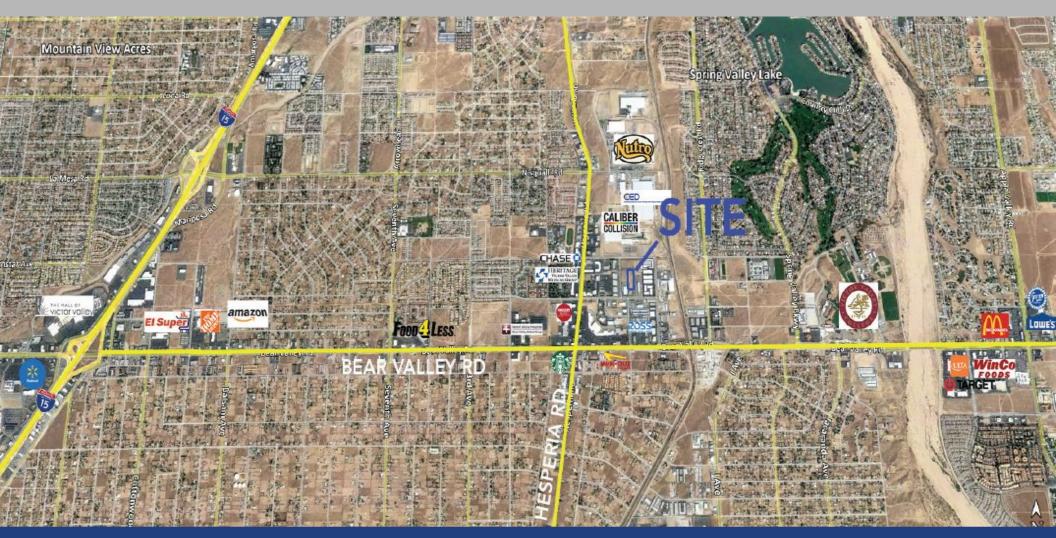

#### **LOCATION**

Situated just over ½ mile from the heavily traveled Hesperia Rd. and Bear Valley Rd. intersection, the property is located adjacent to the UPS Customer Center on the corner of Jasmine Rd. and Industrial Center Dr. Just around the corner you can find businesses like FleetPride, Goodman Manufacturing Inc., and Lifestream Blood Bank; along with a Southern California Edison yard located west of the property on the corner of Hesperia Rd. and Jasmine Rd. Distribution has also been established with Frito-Lay and Sherwin Williams both utilizing the area for distribution centers.

## **AREA OVERVIEW**