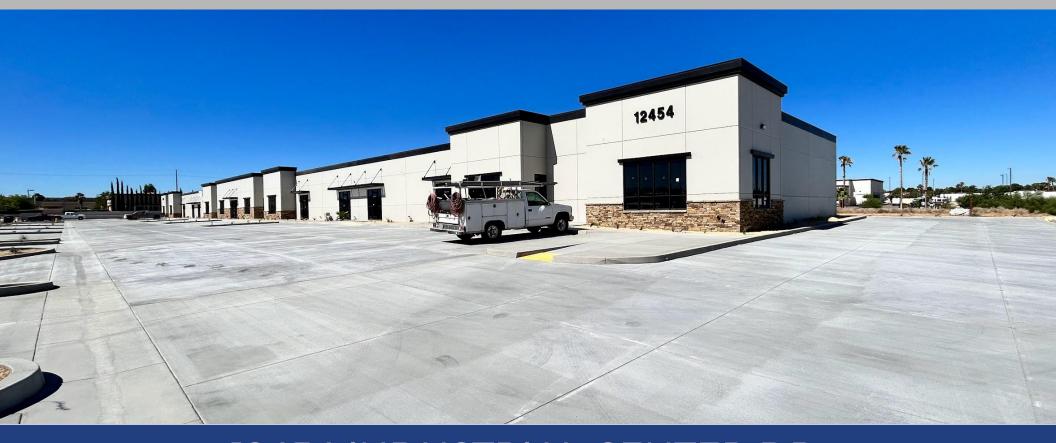

# 12454 INDUSTRIAL CENTER DR. VICTORVILLE, CA 92395

#### **ADDRESS**

12454 Industrial Center Dr., Victorville, CA 92395

#### **PROPERTY OVERVIEW**

First generation units in a multi-tenant industrial building now available in the City of Victorville. Space is available in single unit areas of  $\pm 1,855$  sf. Each unit is equipped with one grade level roll up door in the rear. All units include fully improved office spaces as well as one restroom per unit.