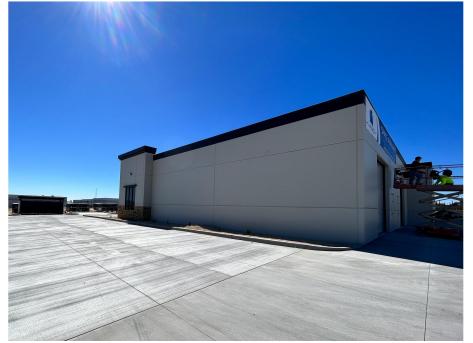

d the corner you can find businesses like FleetPride, Goodman Manufacturing Inc., and Lifestream Blood Bank; along with a Southern California Edison yard located west of the property on the corner of Hesperia Rd. and Jasmine Rd. Distribution has also been established with Frito-Lay and Sherwin Williams both utilizing the area for distribution centers.

#### **MUNICIPALITY**

City of Victorville | County of San Bernardino

#### **ZONING**

C-M (Commercial Manufacturing); permits a mix of commercial and light industrial uses.

#### **PRICE**

\$1.35 per sf IG

#### CONSTRUCTION

Concrete tilt up; slab on grade

#### **BUILDING ATTRIBUTES**

- 12' x 12' roll-up doors
- 10' ceilings in office space
- High Bay Fluorescent warehouse lighting

### SITE SUMMARY







# **BUILDING INTERIOR**









# BUILDING EXTERIOR





#113: ±1,855 SF

#114: ±1,855 SF

### SITE PLAN





## **AREA OVERVIEW**





# NORTHVIEW AERIAL

## CONTACT

### Jeremy Schmidt

jschmidt@kurschgroup.com 760.983.2593 DRE # <u>01310579</u>

### **Aiden Schmidt**

aschmidt@kurschgroup.com 760.983.2592 DRE # 02201573



The information contained herein has been secured from sources we believe to be reliable. Kursch Group, Inc. and/or agents involved, make no representations or warranties, express or implied, as to the accuracy of the information. All information should be verified with another outside agency, government entity or property owner as applicable.