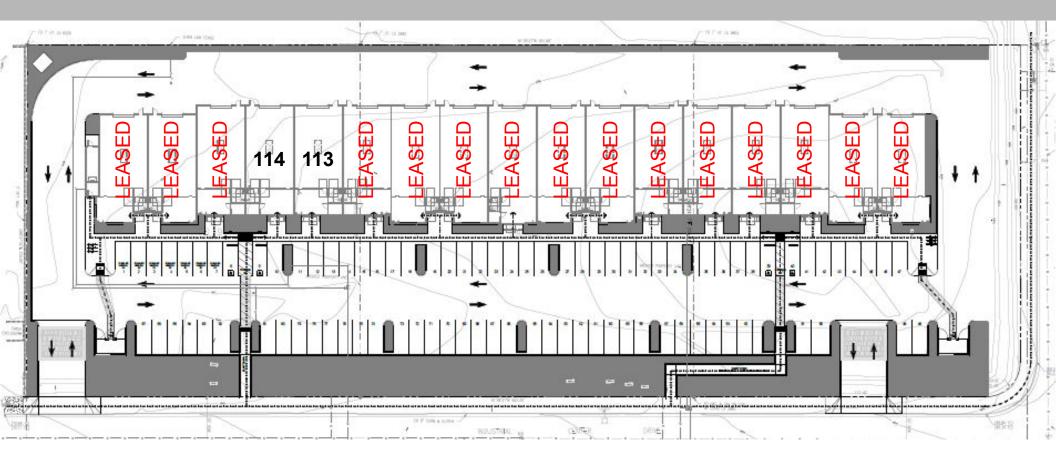

### SITE SUMMARY

# BUILDING EXTERIOR

#113: ±1,855 SF

#114: ±1,855 SF

### SITE PLAN