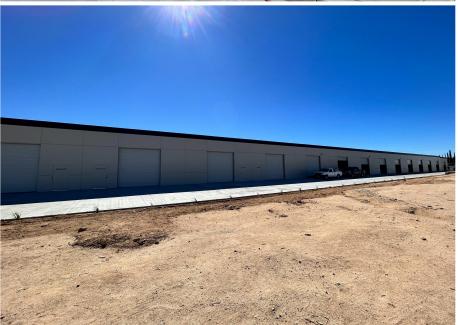

# BUILDING EXTERIOR

#113: ±1,855 SF

#114: ±1,855 SF

#### **BUILDING ATTRIBUTES**

- 12' x 12' roll-up doors
- 10' ceilings in office space
- High Bay Fluorescent warehouse lighting