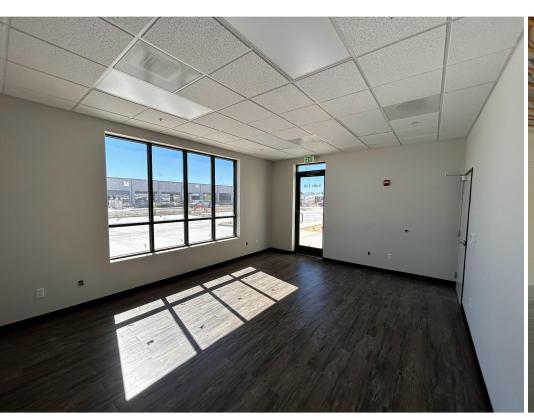

# **BUILDING INTERIOR**

#### **PROPERTY OVERVIEW**

First generation units in a multi-tenant industrial building now available in the City of Victorville. Space is available in single unit areas of  $\pm 1,855$  sf. Each unit is equipped with one grade level roll up door in the rear. All units include fully improved office spaces as well as one restroom per unit.

#### **BUILDING ATTRIBUTES**

- 12' x 12' roll-up doors
- 10' ceilings in office space
- High Bay Fluorescent warehouse lighting