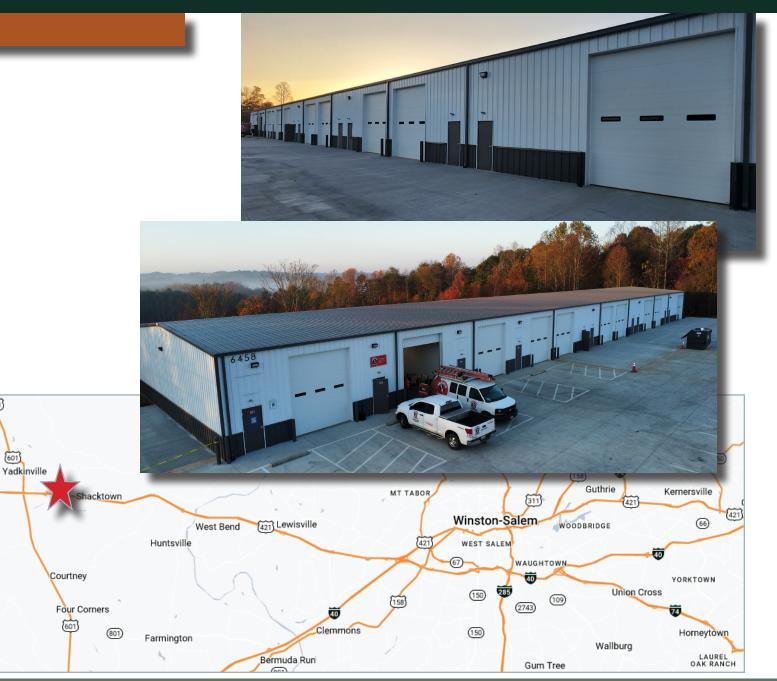

#### Property Summary

Flex Available Service Rd. & Hwy 421 Yadkinville, NC 27055 Yadkin County

- 1,500 5,000 SF Available
- HB zoning
- 14' drive-in doors

Cycle

nville

Union Grove

- 16'-19' clearing height
- Accessible shared dock
- Lease Rate: \$12.00/SF NN