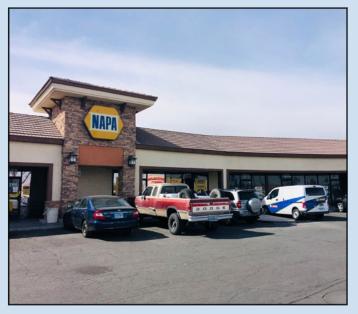

# **Nellis Lake Plaza**

Nellis Lake Plaza is located on the southwest corner of Lake Mead Boulevard and Nellis Boulevard in Las Vegas, NV. It is situated two miles to the south of the main entrance to the Nellis Air Force Base. Join other tenants in this center including Burger King, China A Go-Go, Dotty's, Napa Auto Parts, State Farm and Subway.