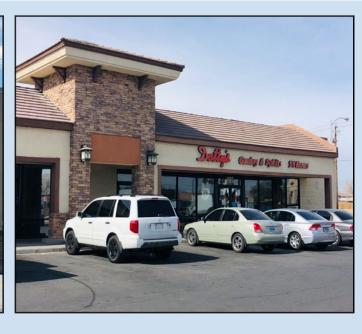

# **Nellis Lake Plaza**

Nellis Lake Plaza is located on the southwest corner of Lake Mead Boulevard and Nellis Boulevard in Las Vegas, NV. It is situated two miles to the south of the main entrance to the Nellis Air Force Base. Join other tenants in this center including Burger King, China A Go-Go, Dotty's, Napa Auto Parts, State Farm and Subway.