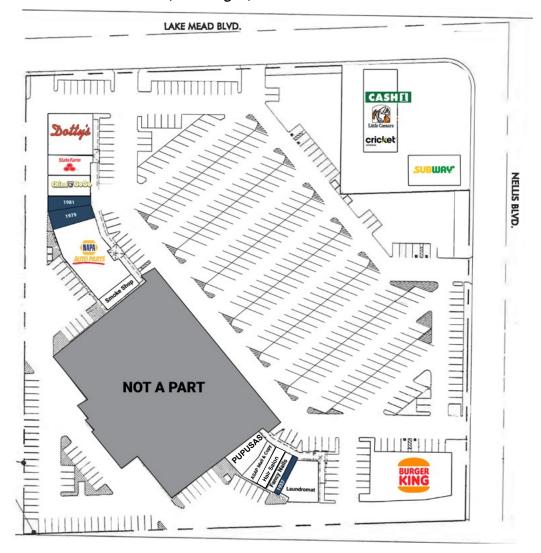

# **Nellis Lake Plaza**

Nellis Lake Plaza is located on the southwest corner of Lake Mead Boulevard and Nellis Boulevard in Las Vegas, NV. It is situated two miles to the south of the main entrance to the Nellis Air Force Base. Join other tenants in this center including Burger King, China A Go-Go, Dotty's, Napa Auto Parts, State Farm and Subway.

# FOR LEASE | RETAIL Nellis Lake Plaza

SWC Lake Mead Blvd. & Nellis Blvd., Las Vegas, NV 89115

| Suite                    | Square Feet | Asking Rate    |
|--------------------------|-------------|----------------|
| 1937                     | 658 sf.     | \$1.35 sf./mo. |
| 1979 (Former Restaurant) | 1,354 sf.   | \$1.25 sf./mo. |
| 1981                     | 1,029 sf.   | \$1.25 sf./mo. |