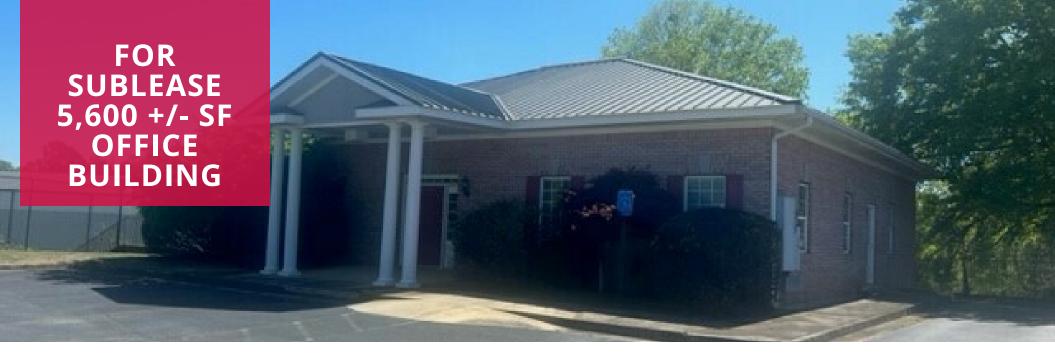

#### PROPERTY HIGHLIGHTS

- Upstairs:
- 5 Private Offices w/Windows, Large Conference Room, Bull Pen, Kitchen, Large File Room (Office), Lobby, 2 Restrooms, Back Deck
- Downstairs:
- 5 Private Offices, Restroom w/Shower, Bull Pen, Break Area, Separate Entrance, Separate Parking, Covered Patio
- One Mile from Interstate 20
- 2 Minutes from Covington Town Center
- Short Distance to Grocery/Restaurants/Hotels/Banking

## **OFFERING SUMMARY**

| Building Size: | 5,600 SF |
|----------------|----------|
| Zoning:        |          |