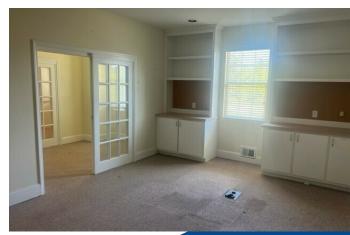

#### PROPERTY HIGHLIGHTS

- Upstairs:
- 5 Private Offices w/Windows, Large Conference Room, Bull Pen, Kitchen, Large File Room (Office), Lobby, 2 Restrooms, Back Deck
- Downstairs:
- 5 Private Offices, Restroom w/Shower, Bull Pen, Break Area, Separate Entrance, Separate Parking, Covered Patio
- One Mile from Interstate 20
- 2 Minutes from Covington Town Center
- Short Distance to Grocery/Restaurants/Hotels/Banking