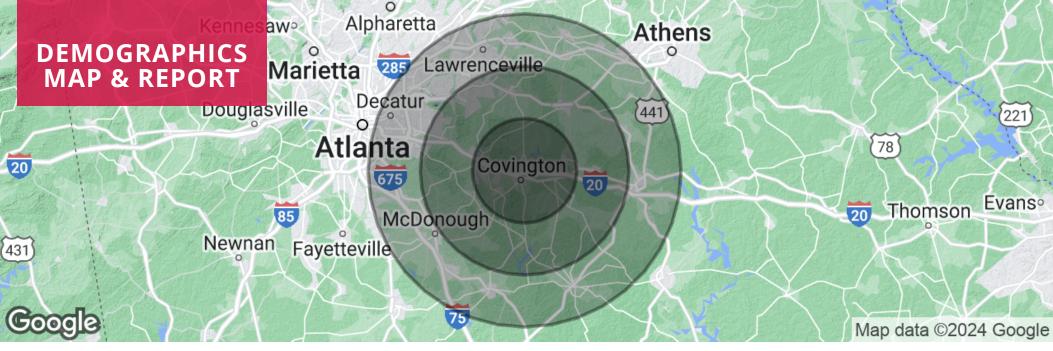

Every effort has been made to provide accurate information, but no liability is assumed for errors or omissions.

Industrial • Commercial • Investment 404.942.2000 | kingindustrial.com

| POPULATION           | 10 MILES  | 20 MILES  | 30 MILES  |
|----------------------|-----------|-----------|-----------|
| Total Population     | 147,352   | 609,943   | 2,039,920 |
| Average Age          | 37.2      | 37.6      | 36.9      |
| Average Age (Male)   | 35.5      | 35.6      | 35.3      |
| Average Age (Female) | 38.7      | 39.0      | 38.1      |
| HOUSEHOLDS & INCOME  | 10 MILES  | 20 MILES  | 30 MILES  |
| Total Households     | 54,187    | 218,930   | 748,048   |
| # of Persons per HH  | 2.7       | 2.8       | 2.7       |
| Average HH Income    | \$70,292  | \$76,600  | \$77,388  |
| Average House Value  | \$165,039 | \$184,674 | \$196,986 |
|                      |           |           |           |