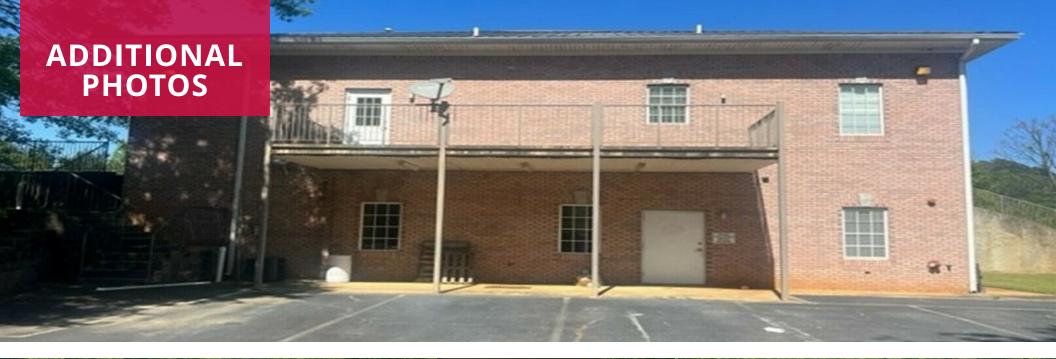

#### PROPERTY HIGHLIGHTS

- Upstairs:
- 5 Private Offices w/Windows, Large Conference Room, Bull Pen, Kitchen, Large File Room (Office), Lobby, 2 Restrooms, Back Deck
- Downstairs:
- 5 Private Offices, Restroom w/Shower, Bull Pen, Break Area, Separate Entrance, Separate Parking, Covered Patio
- One Mile from Interstate 20
- 2 Minutes from Covington Town Center
- Short Distance to Grocery/Restaurants/Hotels/Banking