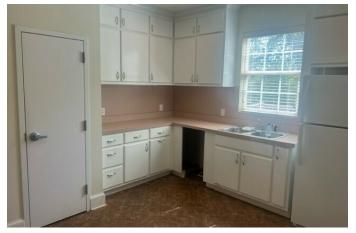

#### PROPERTY HIGHLIGHTS

- Upstairs:
- 5 Private Offices w/Windows, Large Conference Room, Bull Pen, Kitchen, Large File Room (Office), Lobby, 2 Restrooms, Back Deck
- Downstairs:
- 5 Private Offices, Restroom w/Shower, Bull Pen, Break Area, Separate Entrance, Separate Parking, Covered Patio
- One Mile from Interstate 20
- 2 Minutes from Covington Town Center
- Short Distance to Grocery/Restaurants/Hotels/Banking