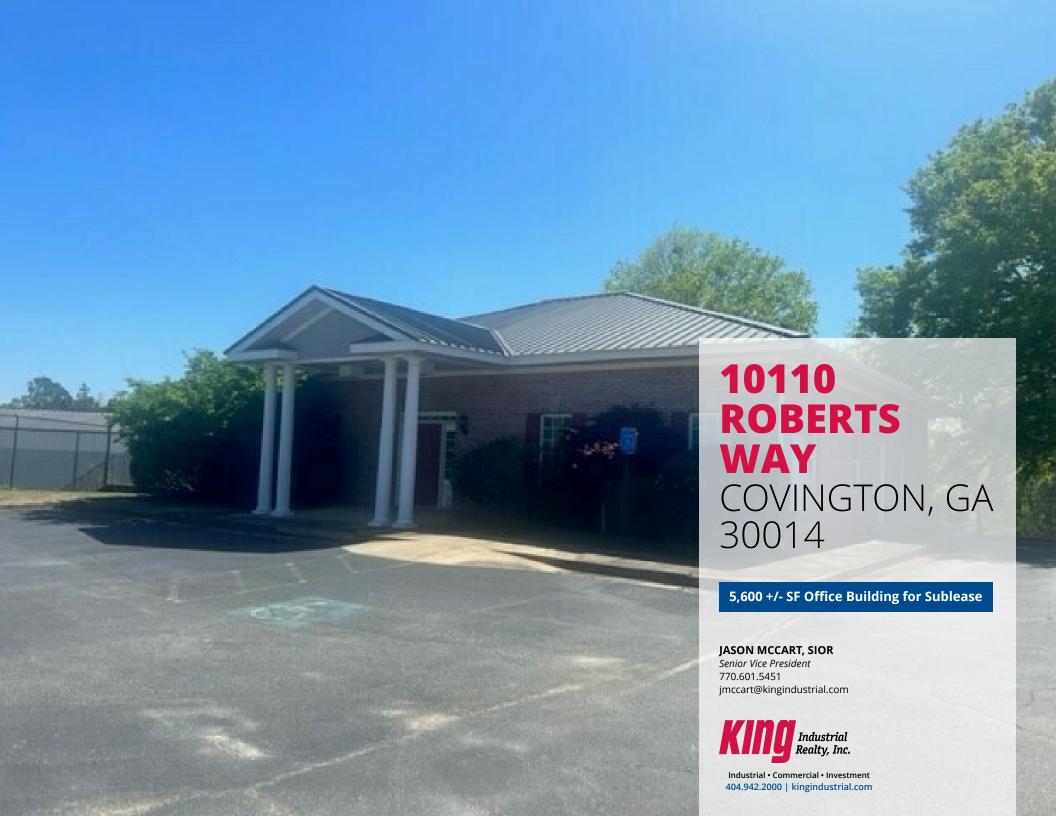

#### PROPERTY HIGHLIGHTS

- Upstairs:
- 5 Private Offices w/Windows, Large Conference Room, Bull Pen, Kitchen, Large File Room (Office), Lobby, 2 Restrooms, Back Deck
- Downstairs:
- 5 Private Offices, Restroom w/Shower, Bull Pen, Break Area, Separate Entrance, Separate Parking, Covered Patio
- One Mile from Interstate 20
- 2 Minutes from Covington Town Center
- Short Distance to Grocery/Restaurants/Hotels/Banking

## **OFFERING SUMMARY**

| Building Size: | 5,600 SF |
|----------------|----------|
| Zoning:        |          |