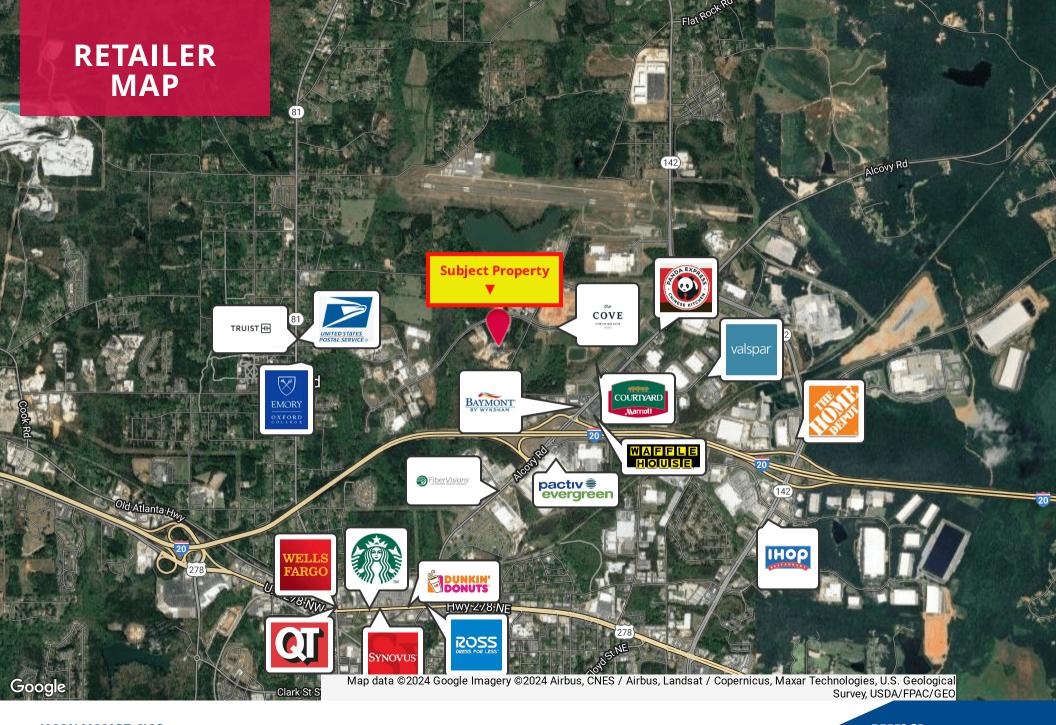

#### PROPERTY HIGHLIGHTS

- Upstairs:
- 5 Private Offices w/Windows, Large Conference Room, Bull Pen, Kitchen, Large File Room (Office), Lobby, 2 Restrooms, Back Deck
- Downstairs:
- 5 Private Offices, Restroom w/Shower, Bull Pen, Break Area, Separate Entrance, Separate Parking, Covered Patio
- One Mile from Interstate 20
- 2 Minutes from Covington Town Center
- Short Distance to Grocery/Restaurants/Hotels/Banking