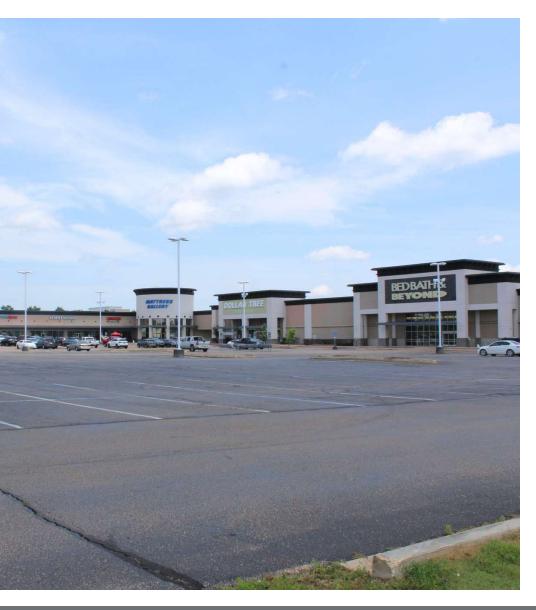

## **Property Description**

Exceptional Opportunity to Lease Premier Retail Space on N. Gloster Street in Tupelo, MS. The Three Suites Available for Lease are Located in The Shops of Barnes Crossing, a Regional Shopping Center Adjacent to Walmart Supercenter and the Largest Mall Within 140 Miles. The Mall at Barnes Crossing, is a 777,000 Square Foot Super Regional Mall Anchored by JCPenney, Belk, Dicks Sporting Goods and Sears with Over 12 Million Annual Shoppers.

This Prime Location is in Close Proximity to Freeways, Major Retailers and is in a Highly Desirable Location with Excellent Visibility, High Foot Traffic (20,000 VPD), and Thriving Commercial Environment. The Property is Situated Less Than 1 Mile from the Intersection of Highway 45 and Highway 78, The Property is Located off North Gloster Street in the Main Retail Hub in Tupelo, with Nearby National Retailers such as Walmart Supercenter, Sam's Club, Lowes, Kohl's, Toys R Us, TJ Maxx, Hobby Lobby, Office Max, Burkes and the Mall at Barnes Crossing.

Exceptional Opportunity to Lease Premier Retail Space on N. Gloster Street in Tupelo, MS. The Three Suites Available for Lease are Located in The Shops of Barnes Crossing, a Regional Shopping Center Adjacent to Walmart Supercenter and the Largest Mall Within 140 Miles. The Mall at Barnes Crossing, is a 777,000 Square Foot Super Regional Mall Anchored by JCPenney, Belk, Dicks Sporting Goods and Sears with Over 12 Million Annual Shoppers.