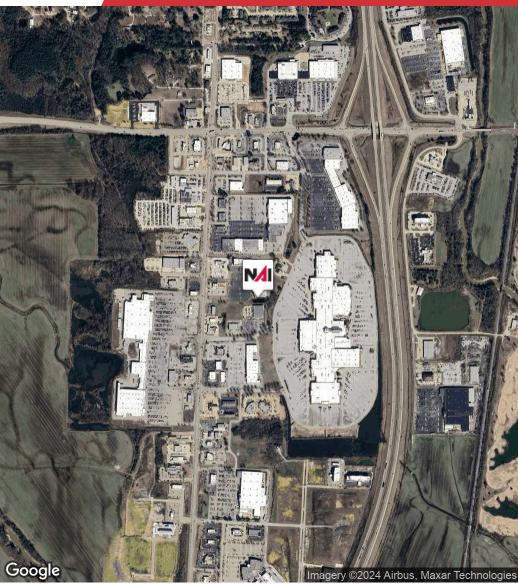

## **Property Description**

Exceptional Opportunity to Lease Premier Retail Space on N. Gloster Street in Tupelo, MS. The Three Suites Available for Lease are Located in The Shops of Barnes Crossing, a Regional Shopping Center Adjacent to Walmart Supercenter and the Largest Mall Within 140 Miles. The Mall at Barnes Crossing, is a 777,000 Square Foot Super Regional Mall Anchored by JCPenney, Belk, Dicks Sporting Goods and Sears with Over 12 Million Annual Shoppers.

This Prime Location is in Close Proximity to Freeways, Major Retailers and is in a Highly Desirable Location with Excellent Visibility, High Foot Traffic (20,000 VPD), and Thriving Commercial Environment. The Property is Situated Less Than 1 Mile from the Intersection of Highway 45 and Highway 78, The Property is Located off North Gloster Street in the Main Retail Hub in Tupelo, with Nearby National Retailers such as Walmart Supercenter, Sam's Club, Lowes, Kohl's, Toys R Us, TJ Maxx, Hobby Lobby, Office Max, Burkes and the Mall at Barnes Crossing.

#### **Location Description**

The Property is Situated Less Than 1 Mile from the Intersection of Highway 45 and Highway 78, The Property is Located off North Gloster Street in the Main Retail Hub in Tupelo, Which is Evidence by Nearby National Retailers such as Walmart Supercenter, Sam's Club, Lowes, Kohl's, Toys R Us, TJ Maxx, Hobby Lobby, Office Max, Burkes and the Mall at Barnes Crossing.

SUBJECT PROPERTY

AVAILABLE

NOT A PART

**MIUCR** Properties

8,842 - 23,000 SF | Negotiable Retail Space