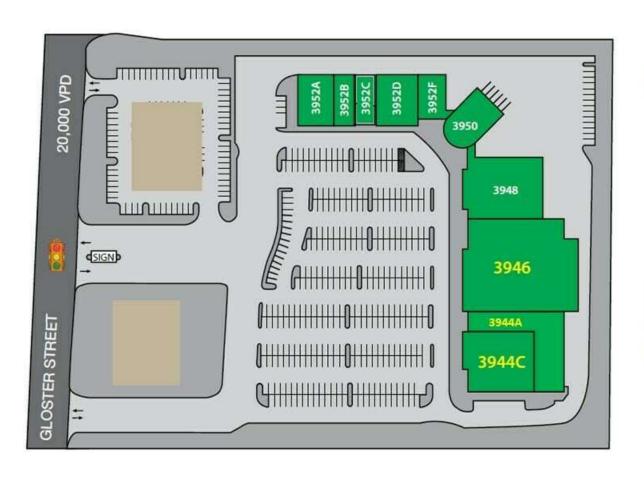

### **Property Highlights**

- Three Spaces Available: 23,000 SF, 9,000 SF and 8,842 SF
- · Regional Shopping Center
- Abundance of Parking Spaces for Customers and Employees
- Adjacent to Walmart Supercenter & Mall at Barnes Crossing
- · Highly Desirable Location N. Gloster Street
- · Located in The Main Retail Hub in Tupelo
- 20,000 VPD

| SUITE | TENANT                | SF     |
|-------|-----------------------|--------|
| 3946  | Available             | 23,000 |
| 3948  | Dollar Tree           | 12,000 |
| 3944C | Available             | 9,000  |
| 3944A | Available             | 8,842  |
| 3952A | Holland's Bar & Grill | 5,629  |
| 3950  | Mattress Gallery      | 4,341  |
| 3952D | Leslie's Pool         | 3,712  |
| 3952F | Lonestar Bar & Grill  | 2,500  |
| 3952B | Nail E                | 2,020  |
| 3952C | Ortho Xpress          | 2,020  |

SUBJECT PROPERTY

AVAILABLE

NOT A PART

**MIUCR** Properties

8,842 - 23,000 SF | Negotiable Retail Space