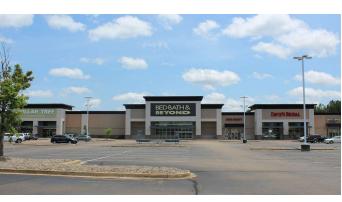

| SUITE | TENANT                | SF     |
|-------|-----------------------|--------|
| 3946  | Available             | 23,000 |
| 3948  | Dollar Tree           | 12,000 |
| 3944C | Available             | 9,000  |
| 3944A | Available             | 8,842  |
| 3952A | Holland's Bar & Grill | 5,629  |
| 3950  | Mattress Gallery      | 4,341  |
| 3952D | Leslie's Pool         | 3,712  |
| 3952F | Lonestar Bar & Grill  | 2,500  |
| 3952B | Nail E                | 2,020  |
| 3952C | Ortho Xpress          | 2,020  |