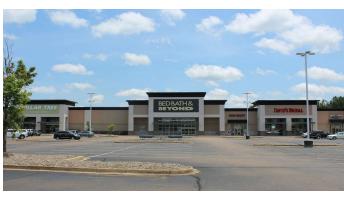

## **Property Description**

Exceptional Opportunity to Lease Premier Retail Space on N. Gloster Street in Tupelo, MS. The Three Suites Available for Lease are Located in The Shops of Barnes Crossing, a Regional Shopping Center Adjacent to Walmart Supercenter and the Largest Mall Within 140 Miles. The Mall at Barnes Crossing, is a 777,000 Square Foot Super Regional Mall Anchored by JCPenney, Belk, Dicks Sporting Goods and Sears with Over 12 Million Annual Shoppers.

This Prime Location is in Close Proximity to Freeways, Major Retailers and is in a Highly Desirable Location with Excellent Visibility, High Foot Traffic (20,000 VPD), and Thriving Commercial Environment. The Property is Situated Less Than 1 Mile from the Intersection of Highway 45 and Highway 78, The Property is Located off North Gloster Street in the Main Retail Hub in Tupelo, with Nearby National Retailers such as Walmart Supercenter, Sam's Club, Lowes, Kohl's, Toys R Us, TJ Maxx, Hobby Lobby, Office Max, Burkes and the Mall at Barnes Crossing.

### **Property Highlights**

- Three Spaces Available: 23,000 SF, 9,000 SF and 8,842 SF
- · Regional Shopping Center
- Abundance of Parking Spaces for Customers and Employees
- Adjacent to Walmart Supercenter & Mall at Barnes Crossing
- · Highly Desirable Location N. Gloster Street
- · Located in The Main Retail Hub in Tupelo
- 20,000 VPD