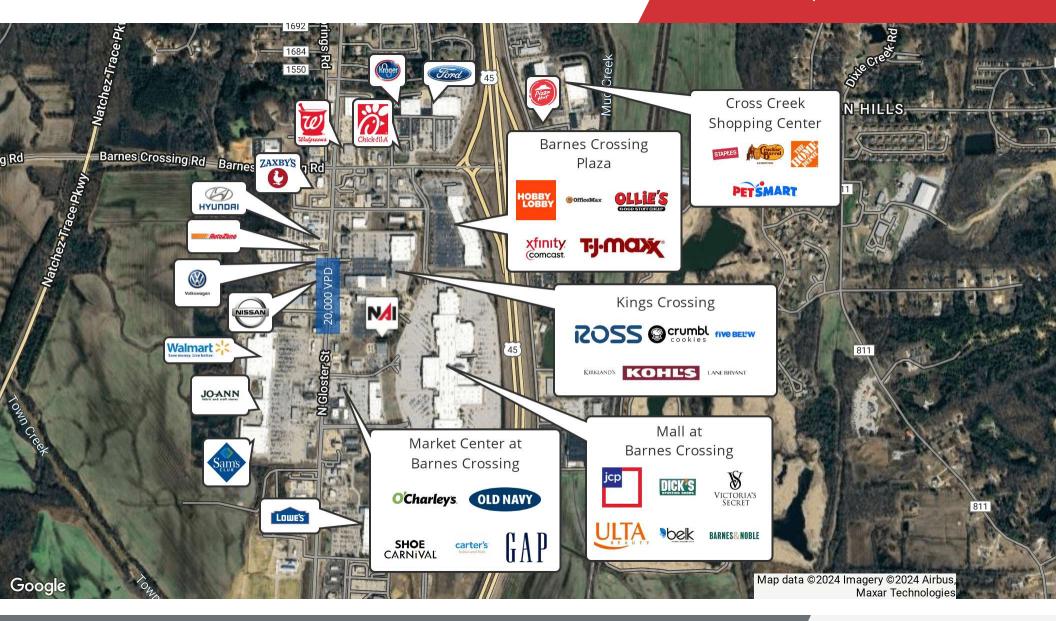

This Prime Location is in Close Proximity to Freeways, Major Retailers and is in a Highly Desirable Location with Excellent Visibility, High Foot Traffic (20,000 VPD), and Thriving Commercial Environment. The Property is Situated Less Than 1 Mile from the Intersection of Highway 45 and Highway 78, The Property is Located off North Gloster Street in the Main Retail Hub in Tupelo, with Nearby National Retailers such as Walmart Supercenter, Sam's Club, Lowes, Kohl's, Toys R Us, TJ Maxx, Hobby Lobby, Office Max, Burkes and the Mall at Barnes Crossing.

#### **Location Description**

The Property is Situated Less Than 1 Mile from the Intersection of Highway 45 and Highway 78, The Property is Located off North Gloster Street in the Main Retail Hub in Tupelo, Which is Evidence by Nearby National Retailers such as Walmart Supercenter, Sam's Club, Lowes, Kohl's, Toys R Us, TJ Maxx, Hobby Lobby, Office Max, Burkes and the Mall at Barnes Crossing.