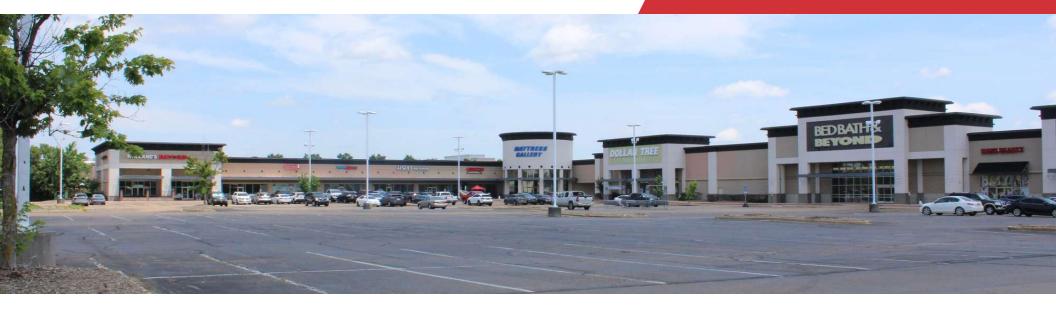

## **Property Description**

Exceptional Opportunity to Lease Premier Retail Space on N. Gloster Street in Tupelo, MS. The Three Suites Available for Lease are Located in The Shops of Barnes Crossing, a Regional Shopping Center Adjacent to Walmart Supercenter and the Largest Mall Within 140 Miles. The Mall at Barnes Crossing, is a 777,000 Square Foot Super Regional Mall Anchored by JCPenney, Belk, Dicks Sporting Goods and Sears with Over 12 Million Annual Shoppers.

This Prime Location is in Close Proximity to Freeways, Major Retailers and is in a Highly Desirable Location with Excellent Visibility, High Foot Traffic (20,000 VPD), and Thriving Commercial Environment. The Property is Situated Less Than 1 Mile from the Intersection of Highway 45 and Highway 78, The Property is Located off North Gloster Street in the Main Retail Hub in Tupelo, with Nearby National Retailers such as Walmart Supercenter, Sam's Club, Lowes, Kohl's, Toys R Us, TJ Maxx, Hobby Lobby, Office Max, Burkes and the Mall at Barnes Crossing.

Exceptional Opportunity to Lease Premier Retail Space on N. Gloster Street in Tupelo, MS. The Three Suites Available for Lease are Located in The Shops of Barnes Crossing, a Regional Shopping Center Adjacent to Walmart Supercenter and the Largest Mall Within 140 Miles. The Mall at Barnes Crossing, is a 777,000 Square Foot Super Regional Mall Anchored by JCPenney, Belk, Dicks Sporting Goods and Sears with Over 12 Million Annual Shoppers.