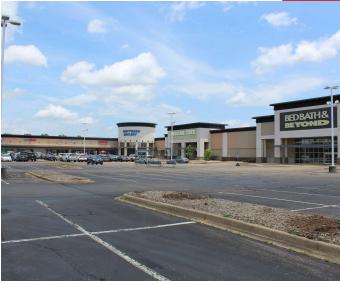

| SUITE | TENANT                | SF     |
|-------|-----------------------|--------|
| 3946  | Available             | 23,000 |
| 3948  | Dollar Tree           | 12,000 |
| 3944C | Available             | 9,000  |
| 3944A | Available             | 8,842  |
| 3952A | Holland's Bar & Grill | 5,629  |
| 3950  | Mattress Gallery      | 4,341  |
| 3952D | Leslie's Pool         | 3,712  |
| 3952F | Lonestar Bar & Grill  | 2,500  |
| 3952B | Nail E                | 2,020  |
| 3952C | Ortho Xpress          | 2,020  |