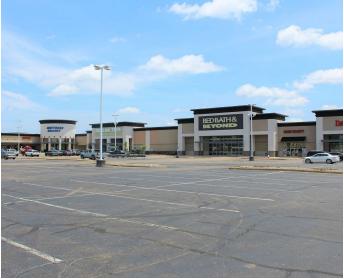

## **Property Description**

Exceptional Opportunity to Lease Premier Retail Space on N. Gloster Street in Tupelo, MS. The Three Suites Available for Lease are Located in The Shops of Barnes Crossing, a Regional Shopping Center Adjacent to Walmart Supercenter and the Largest Mall Within 140 Miles. The Mall at Barnes Crossing, is a 777,000 Square Foot Super Regional Mall Anchored by JCPenney, Belk, Dicks Sporting Goods and Sears with Over 12 Million Annual Shoppers.

This Prime Location is in Close Proximity to Freeways, Major Retailers and is in a Highly Desirable Location with Excellent Visibility, High Foot Traffic (20,000 VPD), and Thriving Commercial Environment. The Property is Situated Less Than 1 Mile from the Intersection of Highway 45 and Highway 78, The Property is Located off North Gloster Street in the Main Retail Hub in Tupelo, with Nearby National Retailers such as Walmart Supercenter, Sam's Club, Lowes, Kohl's, Toys R Us, TJ Maxx, Hobby Lobby, Office Max, Burkes and the Mall at Barnes Crossing.

### **Property Highlights**

- Three Spaces Available: 23,000 SF, 9,000 SF and 8,842 SF
- · Regional Shopping Center
- Abundance of Parking Spaces for Customers and Employees
- Adjacent to Walmart Supercenter & Mall at Barnes Crossing
- · Highly Desirable Location N. Gloster Street
- · Located in The Main Retail Hub in Tupelo
- 20,000 VPD