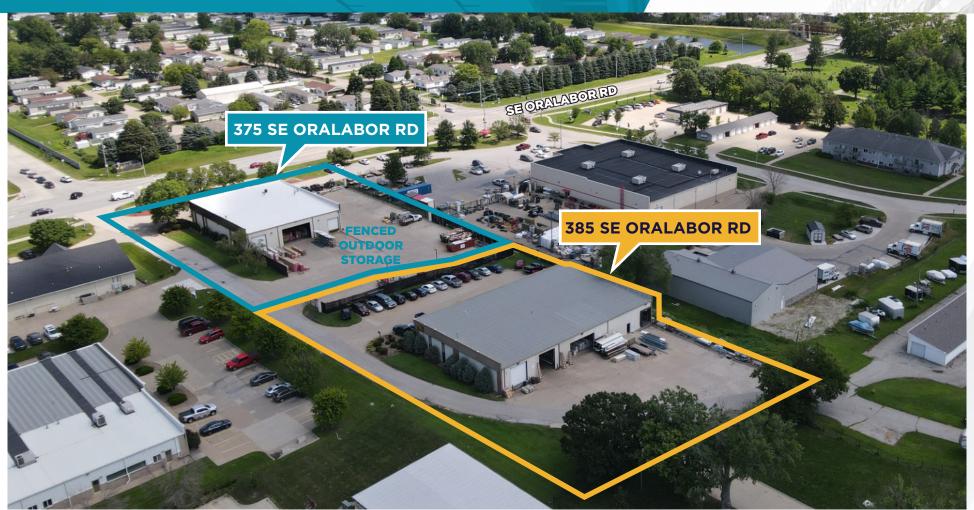

## FOR LEASE 385 SE ORALABOR RD

Iowa Commercial Advisors

ANKENY, IA 50021

The adjacent property to the north - 375 SE Oralabor Rd - is available for lease as well. (Same ownership)