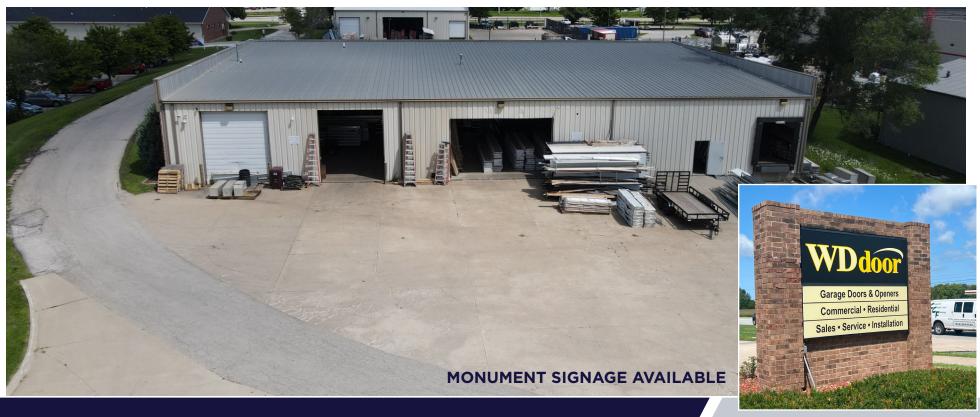

### **PROPERTY HIGHLIGHTS:**

Total Site Area 1.14 AC

Zoning M-1 Light Industrial

- Approximately 1,000 SF of office space
- (1) 10' W X 8' H dock door
- (2) 12' W X 14' H drive-in door
- (1) 20' W X 12' H oversized drive-in door
- 16' Clear height
- Year Built: 1996
- Just off Oralabor Rd Less than 1 mile from I-35
- Available first of the year (2025)

## FOR LEASE 385 SE ORALABOR RD

Iowa Commercial Advisors

ANKENY, IA 50021

The adjacent property to the north - 375 SE Oralabor Rd - is available for lease as well. (Same ownership)