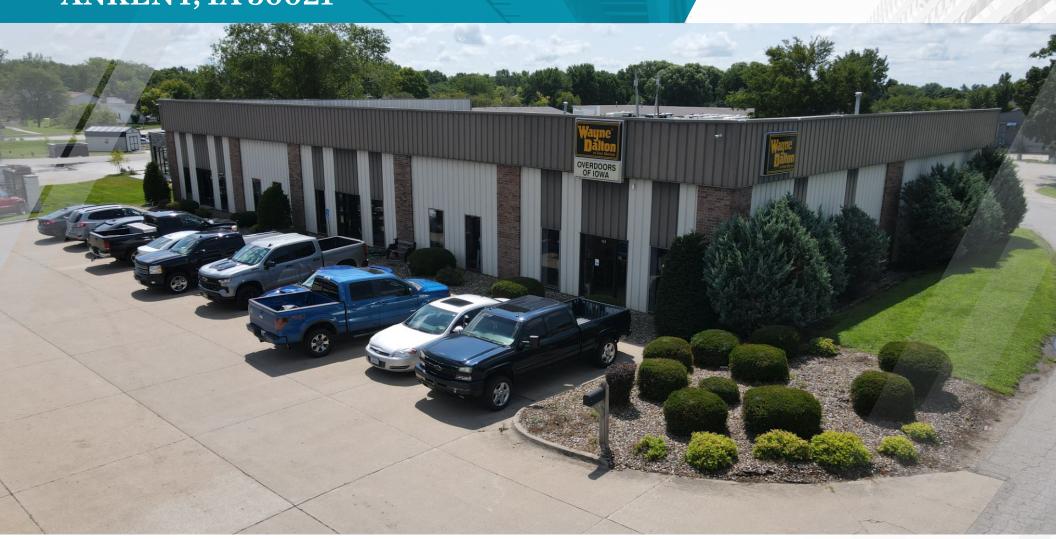

# FOR LEASE 385 SE ORALABOR RD ANKENY, IA 50021

BUILDING SIZE: 10,080 SQUARE FEET LEASE RATE: \$8.00 NNN

### **PROPERTY HIGHLIGHTS:**

Total Site Area 1.14 AC

Zoning M-1 Light Industrial

- Approximately 1,000 SF of office space
- (1) 10' W X 8' H dock door
- (2) 12' W X 14' H drive-in door
- (1) 20' W X 12' H oversized drive-in door
- 16' Clear height
- Year Built: 1996
- Just off Oralabor Rd Less than 1 mile from I-35
- Available first of the year (2025)