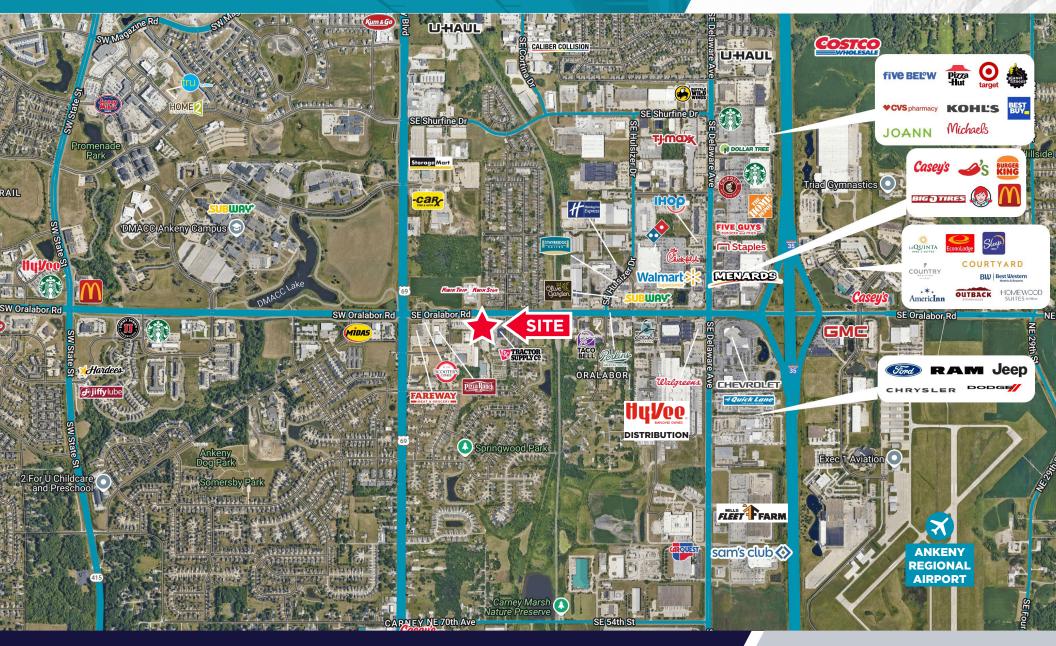

### **PROPERTY HIGHLIGHTS:**

Total Site Area 1.14 AC

Zoning M-1 Light Industrial

- Approximately 1,000 SF of office space
- (1) 10' W X 8' H dock door
- (2) 12' W X 14' H drive-in door
- (1) 20' W X 12' H oversized drive-in door
- 16' Clear height
- Year Built: 1996
- Just off Oralabor Rd Less than 1 mile from I-35
- Available first of the year (2025)