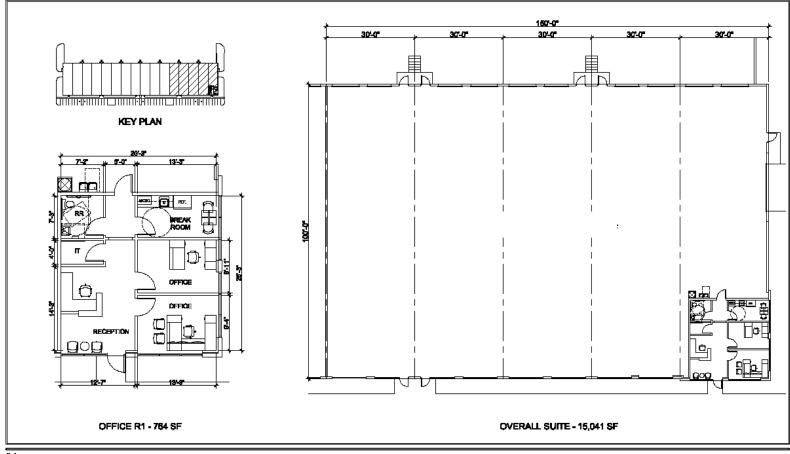

#### **Building 2**

 3,000 SF Unit:
 \$975,000

 Office Size:
 550 ± SF

 Doors:
 (2) Dock

 6,000 SF Unit:
 \$1,775,000

 Office Size:
 750 + SF

 Doors:
 (4) Dock

**9,000 SF Unit:** \$295/PSF

 Build Out:
 750 SF Office

 Doors:
 (6) Dock

 15,040 SF Unit:
 \$275/PSF

 Build Out:
 750 SF Office

 Doors:
 (10) Dock (1) Grade