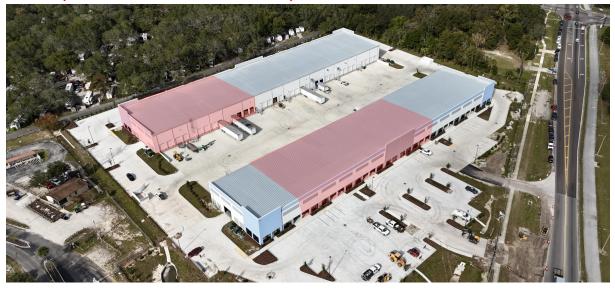

### 2870 Clarcona Rd Apopka, FL 32703

Building 2: **3,000 - 15,040+ SF** 

Min. Bay Size: 3,000 <u>+</u> **SF** 

Doors: (10) 9'x10' Dock

(1) 14'x16' Grade

Building 1: 3,000 - 21,000 + SF

Grade Doors: 14'x16'

Min. Bay Size: 3,000 <u>+</u> **SF** 

Construction: Tilt-wall Clearspan

Ceiling Height: 24'-26'

Apopka Zoning: I-L

Additional Features:

- ESFR Fire Sprinklers
- R30 Insulation

McNulty Group, Inc. is the agent of the Landlord or Seller of this property and will be paid by the Landlord or Seller. All information furnished with respect to the subject property has been obtained from sources deemed reliable. No representation as to accuracy thereof is made. This offering is subject to errors, omissions, prior sales or withdrawal without notice.