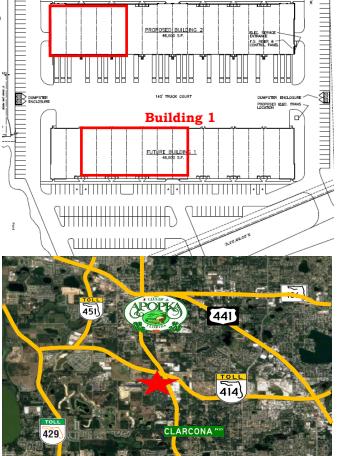

### 2870 Clarcona Rd Apopka, FL 32703

Building 2: **3,000 - 15,040+ SF** 

Min. Bay Size: 3,000 <u>+</u> **SF** 

Doors: (10) 9'x10' Dock

(1) 14'x16' Grade

Building 1: 3,000 - 21,000 + SF

Grade Doors: 14'x16'