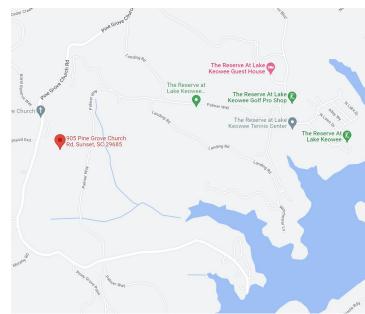

## LAND FOR SALE

+/- 14.40 ACRES

905-907 PINE GROVE CHURCH RD. SUNSET, SC 29685

COMMERCIAL REAL ESTATE SALES, LEASING, & INVESTMENTS

## **NO RESTRICTIONS | NO ZONING**

- +/- 14.40 acres of land for sale \$69,444/acre (or \$1,000,000)
- Rare opportunity to obtain +/- 14.40 acres of property surrounded by The Reserve at Lake Keowee
- Property features a 3-bed, 1-bath house which conveys with the sale. The house was completely remodeled in 2021 with a new roof, new electrical, new plumbing and new HVAC
- Site is unzoned and therefore has no restrictions
- Currently has public water (no sewer)
- The TOPO is good on the site with multiple building locations
- Tax Map #: 4131-00-58-3514
- **Unzoned | Pickens County**