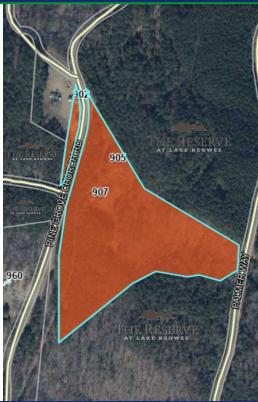

## LAND FOR SALE

+/- 14.40 ACRES

905-907 PINE GROVE CHURCH RD. SUNSET, SC 29685

COMMERCIAL REAL ESTATE SALES, LEASING, & INVESTMENTS

## **NO RESTRICTIONS | NO ZONING**

- +/- 14.40 acres of land for sale \$69,444/acre (or \$1,000,000)
- Rare opportunity to obtain +/- 14.40 acres of property surrounded by The Reserve at Lake Keowee
- Property features a 3-bed, 1-bath house which conveys with the sale. The house was completely remodeled in 2021 with a new roof, new electrical, new plumbing and new HVAC
- Site is unzoned and therefore has no restrictions
- Currently has public water (no sewer)
- The TOPO is good on the site with multiple building locations
- Tax Map #: 4131-00-58-3514
- **Unzoned | Pickens County**