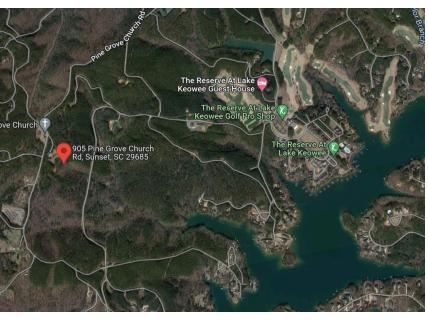

## LAND FOR SALE

+/- 14.40 ACRES

905-907 PINE GROVE CHURCH RD. SUNSET, SC 29685

COMMERCIAL REAL ESTATE SALES, LEASING, & INVESTMENTS

## **NO RESTRICTIONS | NO ZONING**

- +/- 14.40 acres of land for sale \$69,444/acre (or \$1,000,000)
- Rare opportunity to obtain +/- 14.40 acres of property surrounded by The Reserve at Lake Keowee
- Property features a 3-bed, 1-bath house which conveys with the sale. The house was completely remodeled in 2021 with a new roof, new electrical, new plumbing and new HVAC
- Site is unzoned and therefore has no restrictions
- Currently has public water (no sewer)
- The TOPO is good on the site with multiple building locations
- Tax Map #: 4131-00-58-3514
- **Unzoned | Pickens County**