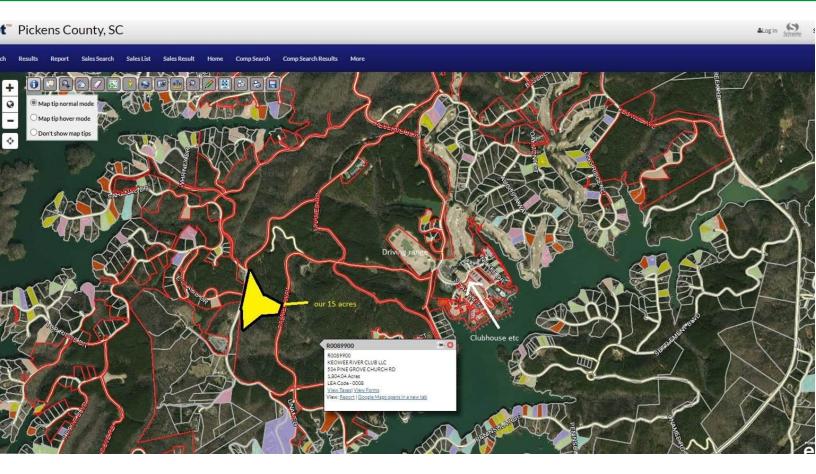

## LAND FOR SALE

+/- 14.40 ACRES

905-907 PINE GROVE CHURCH RD. SUNSET, SC 29685

COMMERCIAL REAL ESTATE SALES, LEASING, & INVESTMENTS

## **NO RESTRICTIONS | NO ZONING**

- +/- 14.40 acres of land for sale \$69,444/acre (or \$1,000,000)
- Rare opportunity to obtain +/- 14.40 acres of property surrounded by The Reserve at Lake Keowee
- Property features a 3-bed, 1-bath house which conveys with the sale. The house was completely remodeled in 2021 with a new roof, new electrical, new plumbing and new HVAC
- Site is unzoned and therefore has no restrictions
- Currently has public water (no sewer)
- The TOPO is good on the site with multiple building locations
- Tax Map #: 4131-00-58-3514
- **Unzoned | Pickens County**