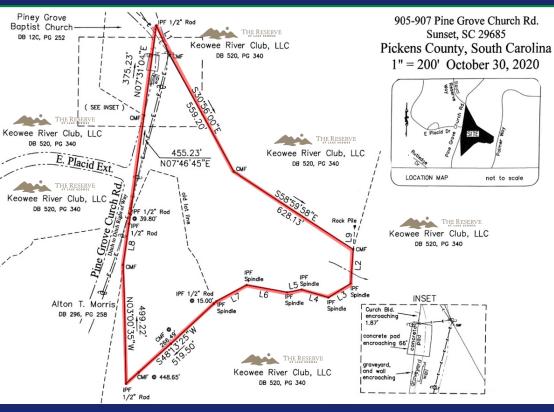

## LAND FOR SALE

+/- 14.40 ACRES

905-907 PINE GROVE CHURCH RD. SUNSET, SC 29685

COMMERCIAL REAL ESTATE SALES, LEASING, & INVESTMENTS

## **NO RESTRICTIONS | NO ZONING**

- +/- 14.40 acres of land for sale \$69,444/acre (or \$1,000,000)
- Rare opportunity to obtain +/- 14.40 acres of property surrounded by The Reserve at Lake Keowee
- Property features a 3-bed, 1-bath house which conveys with the sale. The house was completely remodeled in 2021 with a new roof, new electrical, new plumbing and new HVAC
- Site is unzoned and therefore has no restrictions
- Currently has public water (no sewer)
- The TOPO is good on the site with multiple building locations
- Tax Map #: 4131-00-58-3514
- **Unzoned | Pickens County**