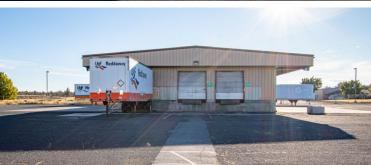

#### **HIGHLIGHTS**

- One of less than five cross dock facilities in all of Central Oregon
- Located on Veterans way near the Redmond Airport with great ingress and egress onto Highway 97
- 18 dock-high doors
- Ample room for trailer parking onsite
- ±60,730 SF of fenced yard area