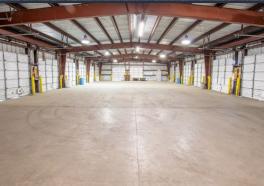

### **PROPERTY DETAILS**

**Bldg. Size:** 6,250 SF

Office  $-\pm 1.150$  SF

Warehouse  $-\pm5,100$  SF

Clear Height: 22'
Truck Court Depth: 50'

**Zoning:** Light Industrial (M1)

#### **HIGHLIGHTS**

- One of less than five cross dock facilities in all of Central Oregon
- Located on Veterans way near the Redmond Airport with great ingress and egress onto Highway 97
- 18 dock-high doors
- Ample room for trailer parking onsite
- ±60,730 SF of fenced yard area