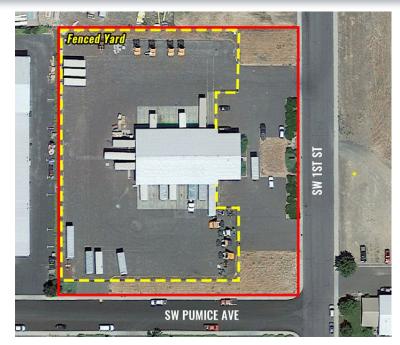

#### **HIGHLIGHTS**

- One of less than five cross dock facilities in all of Central Oregon
- Located on Veterans way near the Redmond Airport with great ingress and egress onto Highway 97
- 18 dock-high doors
- Ample room for trailer parking onsite
- ±60,730 SF of fenced yard area