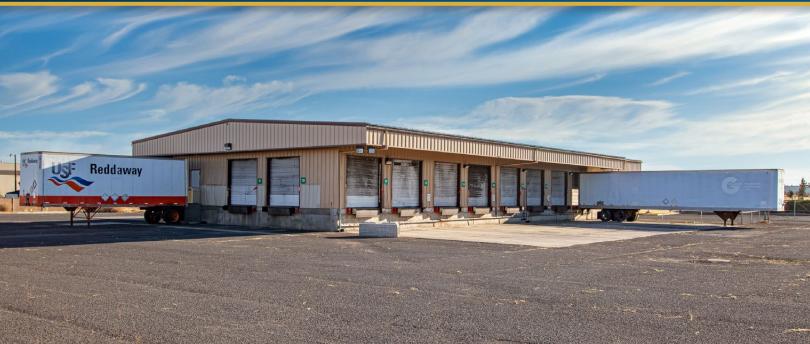

## **Redmond Cross Dock Distribution Facility**

1701 SW 1st Street, Redmond, OR 97756

### **PROPERTY DETAILS**

**Bldg. Size:** 6,250 SF

Office  $-\pm 1.150$  SF

Warehouse  $-\pm5,100$  SF

Clear Height: 22'
Truck Court Depth: 50'

**Zoning:** Light Industrial (M1)

#### **HIGHLIGHTS**

- One of less than five cross dock facilities in all of Central Oregon
- Located on Veterans way near the Redmond Airport with great ingress and egress onto Highway 97
- 18 dock-high doors
- Ample room for trailer parking onsite
- ±60,730 SF of fenced yard area