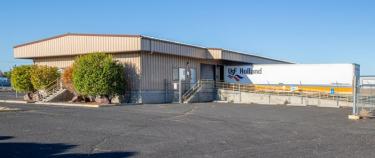

## **Redmond Cross Dock Distribution Facility**

1701 SW 1st Street, Redmond, OR 97756

### **PROPERTY DETAILS**

**Bldg. Size:** 6,250 SF

Office  $-\pm 1.150$  SF

Warehouse  $-\pm5,100$  SF

Clear Height: 22'
Truck Court Depth: 50'

**Zoning:** Light Industrial (M1)