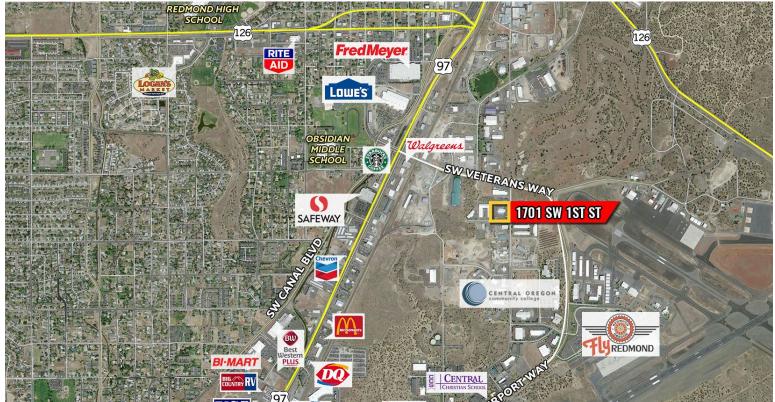

#### **HIGHLIGHTS**

- One of less than five cross dock facilities in all of Central Oregon
- Located on Veterans way near the Redmond Airport with great ingress and egress onto Highway 97
- 18 dock-high doors
- Ample room for trailer parking onsite
- ±60,730 SF of fenced yard area