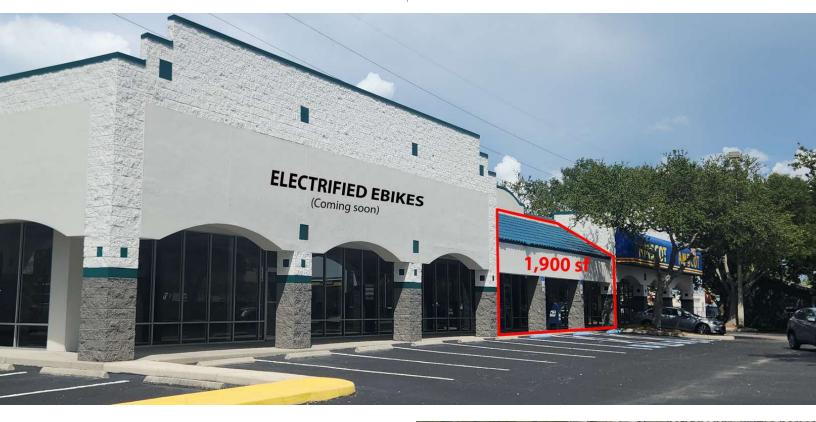

### PROPERTY HIGHLIGHTS

- Located at the NE corner of Tyrone Blvd and Park Street in St. Petersburg, Florida
- Close proximity to Kohl's, Target, and Tyrone Square Mall in a high income market with \$82K in 3 miles
- Attracts customers from southern St. Petersburg to southern Seminole pulling on over 70,000 AADT in traffic counts at the intersection
- Immediately fronts Tyrone Blvd with multiple access points on Park Street and 38th Avenue
- 1,900 sf retail or office space available with 38 ft of frontage next to a coming soon Electrified Ebike store