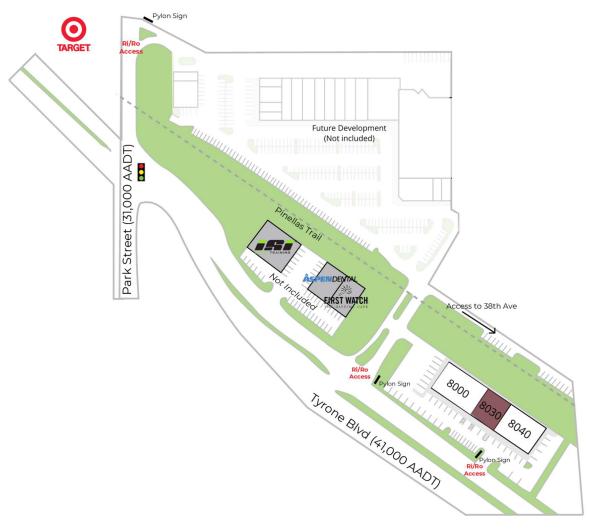

## SITE PLAN & AVAILABILITY

| 8000 | Electrified Ebikes | 3,600 SF |
|------|--------------------|----------|
| 8030 | AVAILABLE          | 1,900 SF |
| 8040 | Amscot             | 3,250 SF |

The Sembler Company | 800.940.6000 | https://www.sembler.com