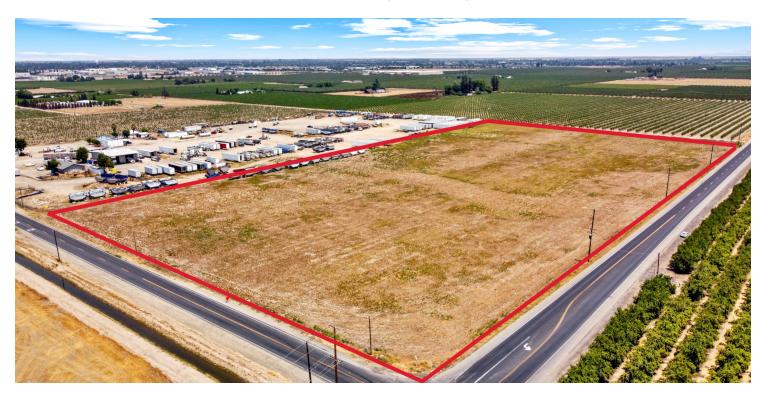

## **VEZINA 19.2 INDUSTRAIL ACRES**

NORTH EAST CORNER OF AVE 12 AND ROAD 25, MADERA, CA 93637

#### **PROPERTY HIGHLIGHTS**

• This unique industrial-zoned property offers a prime location just 1 mile from Madera city limits and a short drive from the Avenue 12 freeway exit. Situated on a busy corner, the site presents an excellent opportunity for truck parking or warehousing operations. The strategic position near major transportation routes makes it ideal for logistics and distribution businesses. Additionally, the corner location provides potential for a gas station development, catering to both commercial and passenger vehicles. With its versatile zoning and high-traffic exposure, this property is well-suited for a variety of industrial and commercial uses, making it a valuable investment opportunity in the growing Madera area

#### PROPERTY DESCRIPTION

Industrial zoning
Ave 12 Freeway exit
Close to city limit
Hard corner for Gas Station