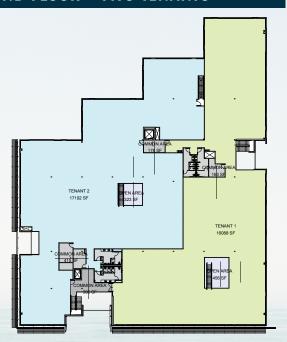

,639 SF

#### RATE:

\$3.85 per square foot/NNN

#### PARKING:

3.5/1000 @ \$125.00 per space per month

#### LOAD FACTOR:

1.3%

## PROPERTY FEATURES

- 2-story campus opportunity, located in the heart of Playa Vista
- Newly renovated creative office building
- 13' 14' ceiling heights with abundant natural light
- Private outdoor areas offer tenants incredible amenity space
- Secure and abundant parking, unique to the market
- Prime Playa Vista location away from congestion of Jefferson Boulevard
- Easy access to Marina (90) and San Diego (405) Freeways
- Walking distance to numerous amenities including Runway at Playa Vista



**DRIVE TIMES** 

LAX 12 Minutes

Playa Vista 6 Minutes

Santa Monica 20 Minutes

Culver City 13 Minutes

Venice 10 Minutes









# SECOND FLOOR - TWO TENANTS



## SECOND FLOOR - SINGLE TENANT





### **CBRE**