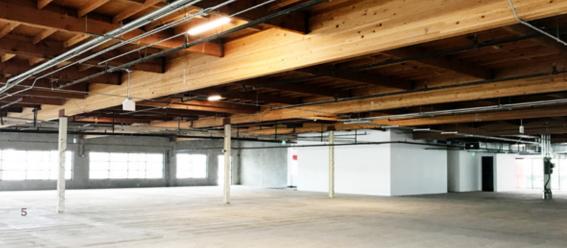

## PROPERTY FEATURES

- 2-story campus opportunity, located in the heart of Playa Vista
- Newly renovated creative office building
- 13' 14' ceiling heights with abundant natural light
- Private outdoor areas offer tenants incredible amenity space
- Secure and abundant parking, unique to the market
- Prime Playa Vista location away from congestion of Jefferson Boulevard
- Easy access to Marina (90) and San Diego (405) Freeways
- Walking distance to numerous amenities including Runway at Playa Vista