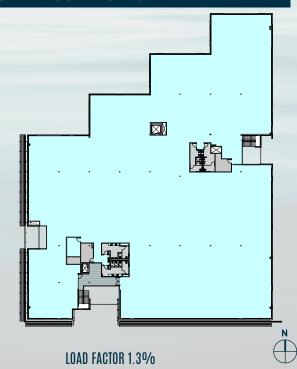

are foot/NNN

#### PARKING:

3.5/1000 @ \$125.00 per space per month

#### LOAD FACTOR:

1.3%

## PROPERTY FEATURES

- 2-story campus opportunity, located in the heart of Playa Vista
- Newly renovated creative office building
- 13' 14' ceiling heights with abundant natural light
- Private outdoor areas offer tenants incredible amenity space
- Secure and abundant parking, unique to the market
- Prime Playa Vista location away from congestion of Jefferson Boulevard
- Easy access to Marina (90) and San Diego (405) Freeways
- Walking distance to numerous amenities including Runway at Playa Vista



**DRIVE TIMES** 

LAX 12 Minutes

Playa Vista 6 Minutes

Santa Monica 20 Minutes

Culver City 13 Minutes

Venice 10 Minutes









# SECOND FLOOR - TWO TENANTS



## SECOND FLOOR - SINGLE TENANT





### **CBRE**