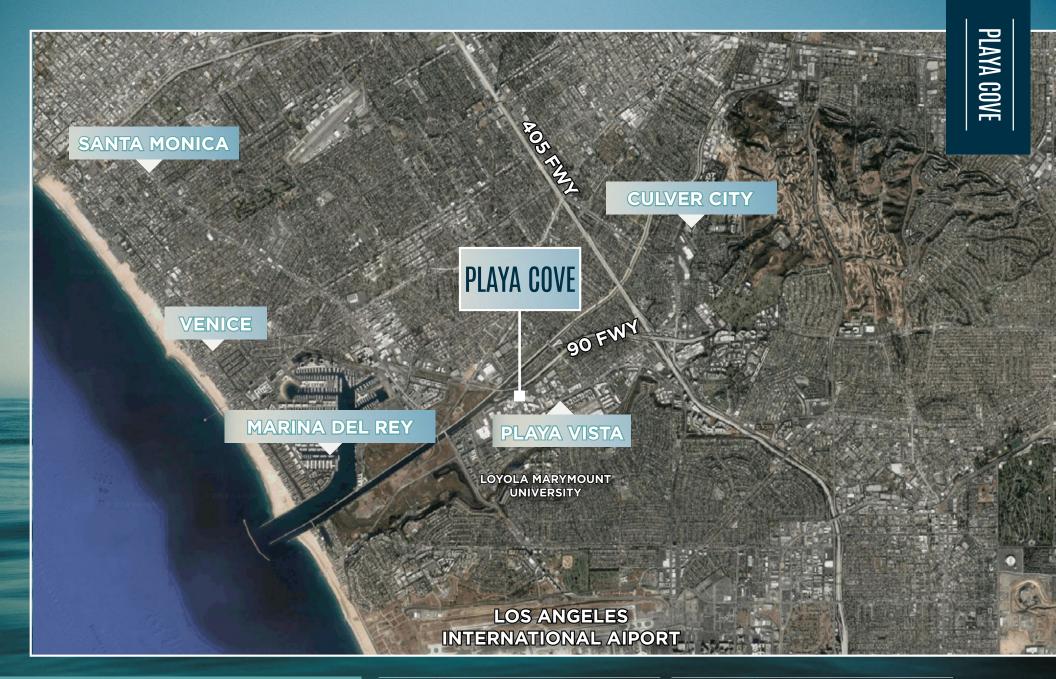

**DRIVE TIMES** 

LAX 12 Minutes

Playa Vista 6 Minutes

Santa Monica 20 Minutes

Culver City 13 Minutes

Venice 10 Minutes