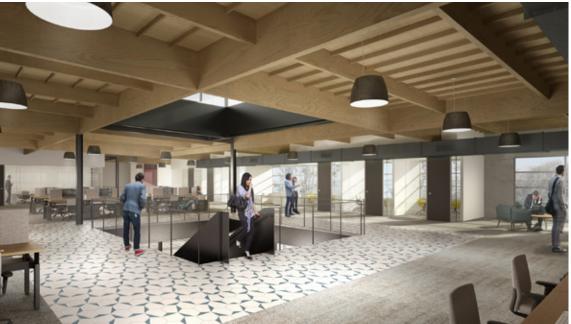

## PROPERTY FEATURES

- 2-story campus opportunity, located in the heart of Playa Vista
- Newly renovated creative office building
- 13' 14' ceiling heights with abundant natural light
- Private outdoor areas offer tenants incredible amenity space
- Secure and abundant parking, unique to the market
- Prime Playa Vista location away from congestion of Jefferson Boulevard
- Easy access to Marina (90) and San Diego (405) Freeways
- Walking distance to numerous amenities including Runway at Playa Vista

# SECOND FLOOR - TWO TENANTS

## SECOND FLOOR - SINGLE TENANT