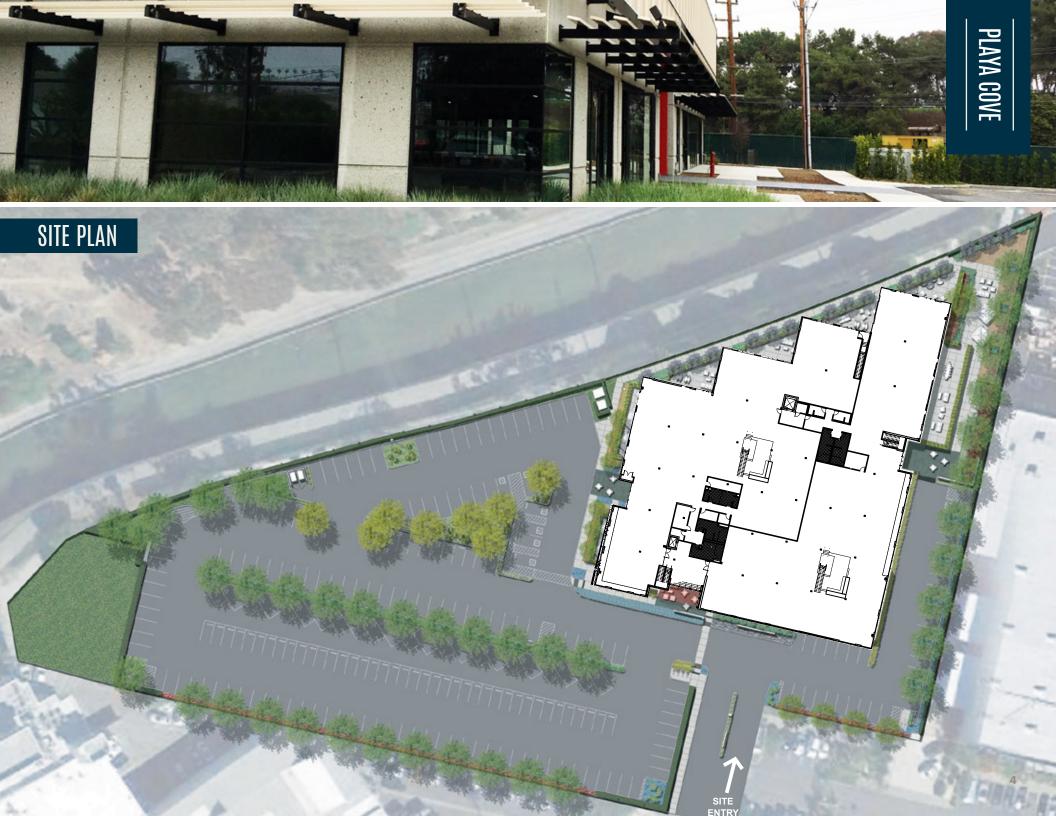

## PROPERTY FEATURES

- 2-story campus opportunity, located in the heart of Playa Vista
- Newly renovated creative office building
- 13' 14' ceiling heights with abundant natural light
- Private outdoor areas offer tenants incredible amenity space
- Secure and abundant parking, unique to the market
- Prime Playa Vista location away from congestion of Jefferson Boulevard
- Easy access to Marina (90) and San Diego (405) Freeways
- Walking distance to numerous amenities including Runway at Playa Vista