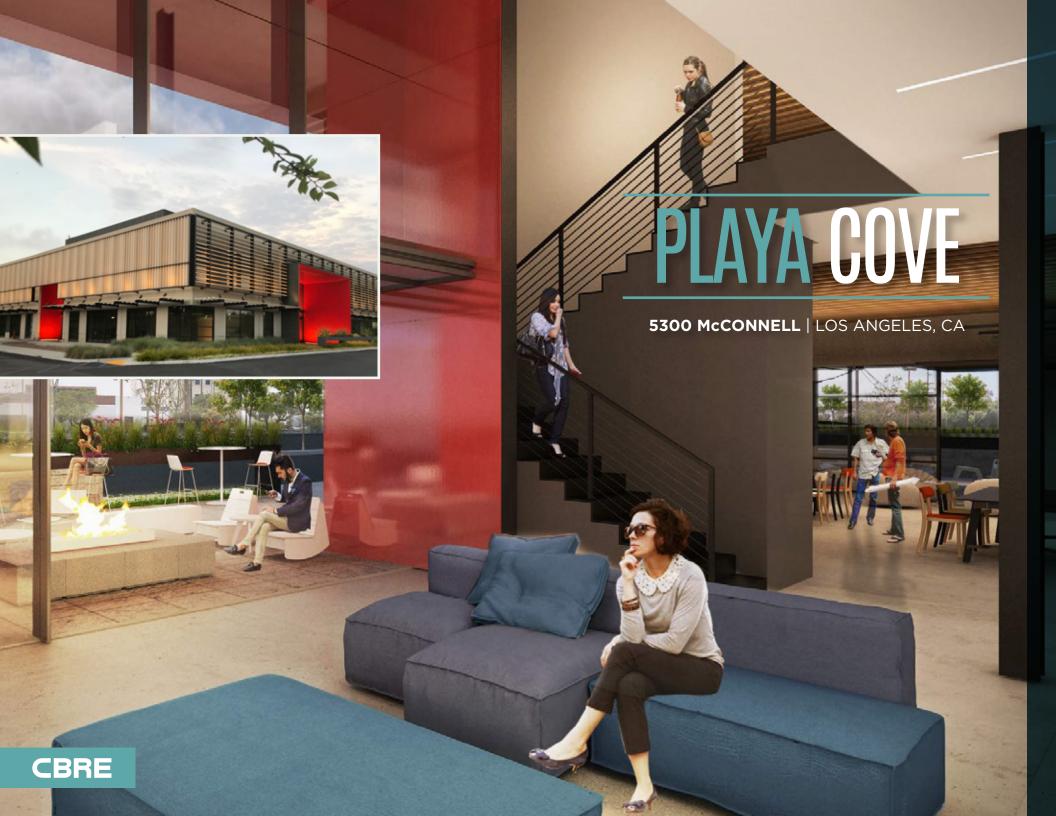

## PROPERTY OVERVIEW

## PROPERTY FEATURES

- 2-story campus opportunity, located in the heart of Playa Vista
- Newly renovated creative office building
- 13' 14' ceiling heights with abundant natural light
- Private outdoor areas offer tenants incredible amenity space
- Secure and abundant parking, unique to the market
- Prime Playa Vista location away from congestion of Jefferson Boulevard
- Easy access to Marina (90) and San Diego (405) Freeways
- Walking distance to numerous amenities including Runway at Playa Vista