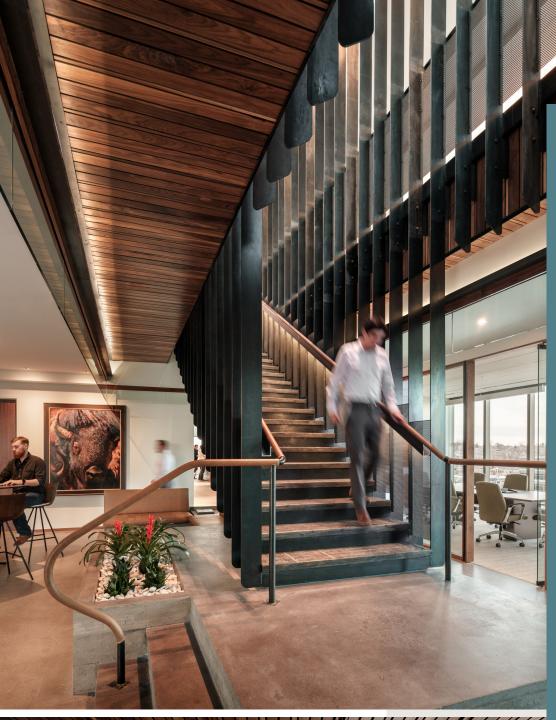

TYPICAL
FLOORPLATE

10,000 RSF

FLOORS:

Q

9,869 RSF AVAILABLE ON FLOOR 8

INTERCONNECTED STAIRWELL

5,939 RSF AVAILABLE ON FLOOR 7

RARE, TWO-FLOOR BLOCK IN THE HEART OF CHERRY CREEK NORTH. 8<sup>TH</sup> FLOOR: 9,869 SF

**7**<sup>TH</sup> **FLOOR:** 5,939 SF