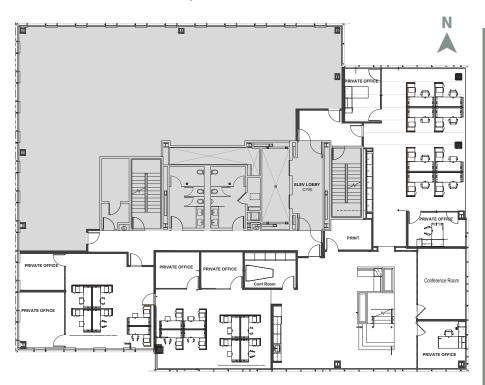

TYPICAL
FLOORPLATE

10,000 RSF

FLOORS:

Q

9,869 RSF AVAILABLE ON FLOOR 8

INTERCONNECTED STAIRWELL

5,939 RSF AVAILABLE ON FLOOR 7

RARE, TWO-FLOOR BLOCK IN THE HEART OF CHERRY CREEK NORTH. 8<sup>TH</sup> FLOOR: 9,869 SF

**7**<sup>TH</sup> **FLOOR:** 5,939 SF