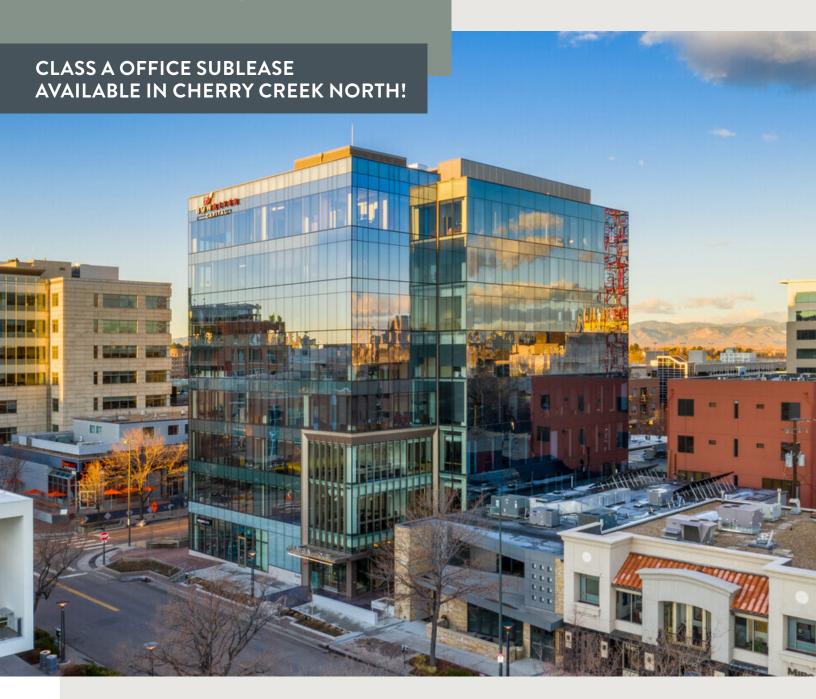

# 205 DETROIT STREET

## TOP FLOOR AVAILABLE

15,808 RSF AVAILABLE TERM THROUGH 6/30/31

### BUILDING DETAILS:

**BUILDING SIZE:** 

74,085 RSF

CLASS:

BUILT IN:

2019

PARKING:

1.5:1,000