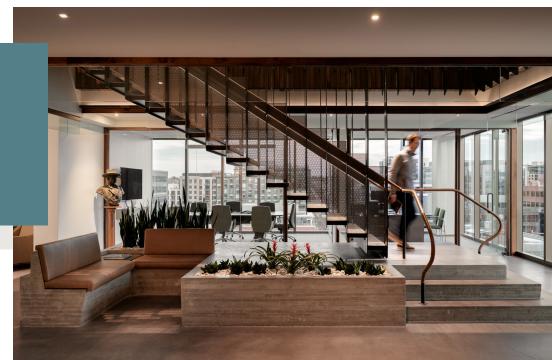

TYPICAL
FLOORPLATE

10,000 RSF

FLOORS:

Q

9,869 RSF AVAILABLE ON FLOOR 8

INTERCONNECTED STAIRWELL

5,939 RSF AVAILABLE ON FLOOR 7

RARE, TWO-FLOOR BLOCK IN THE HEART OF CHERRY CREEK NORTH. 8<sup>TH</sup> FLOOR: 9,869 SF