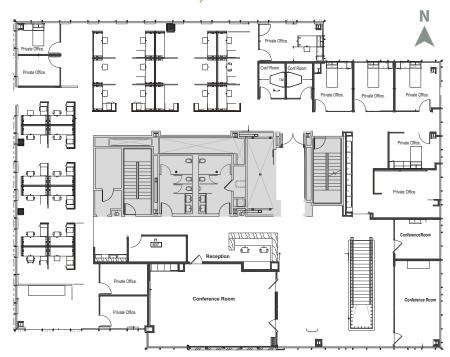

TYPICAL
FLOORPLATE

10,000 RSF

FLOORS:

Q

9,869 RSF AVAILABLE ON FLOOR 8

INTERCONNECTED STAIRWELL

5,939 RSF AVAILABLE ON FLOOR 7

RARE, TWO-FLOOR BLOCK IN THE HEART OF CHERRY CREEK NORTH. 8<sup>TH</sup> FLOOR: 9,869 SF

**7**<sup>TH</sup> **FLOOR:** 5,939 SF