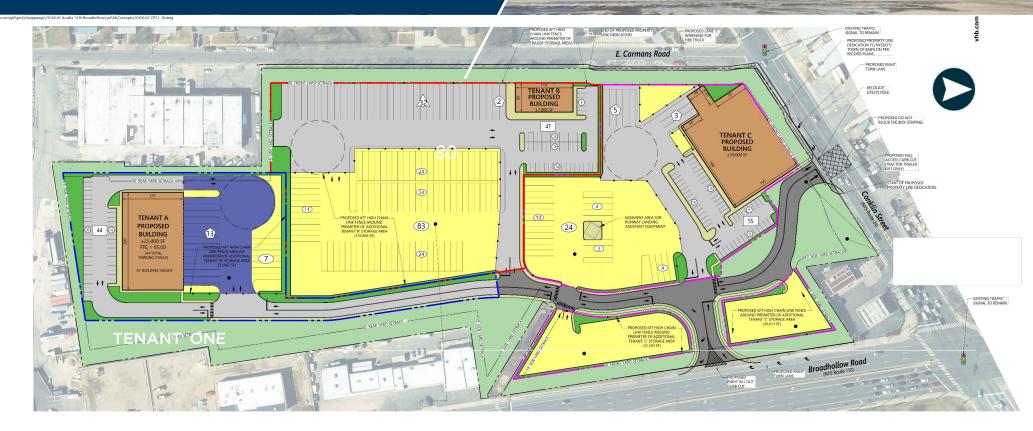

## PRELIMINARY CONCEPT PLAN

### PARKING SUMMARY

| Total Parking Stalls:     | 37  |
|---------------------------|-----|
| Trailer Stalls:           | 283 |
| Loading Dock<br>Positions | 13  |

### **PROPERTY HIGHLIGHTS**

- 731 / 1,526 Linear Feet of Frontage on Broad Hollow Road. Excellent Visibility.
- Long Island's Premier Distribution Hub. Close Proximity to Major Logistics Providers
- Frontage on Route 110- Visibility has Value to Certain Tenants
- Property Size Offers Ability to Accommodate
  Multiple Tenants
- Construction, Fleet Parking and Repair, Building Supply May Be Ideal