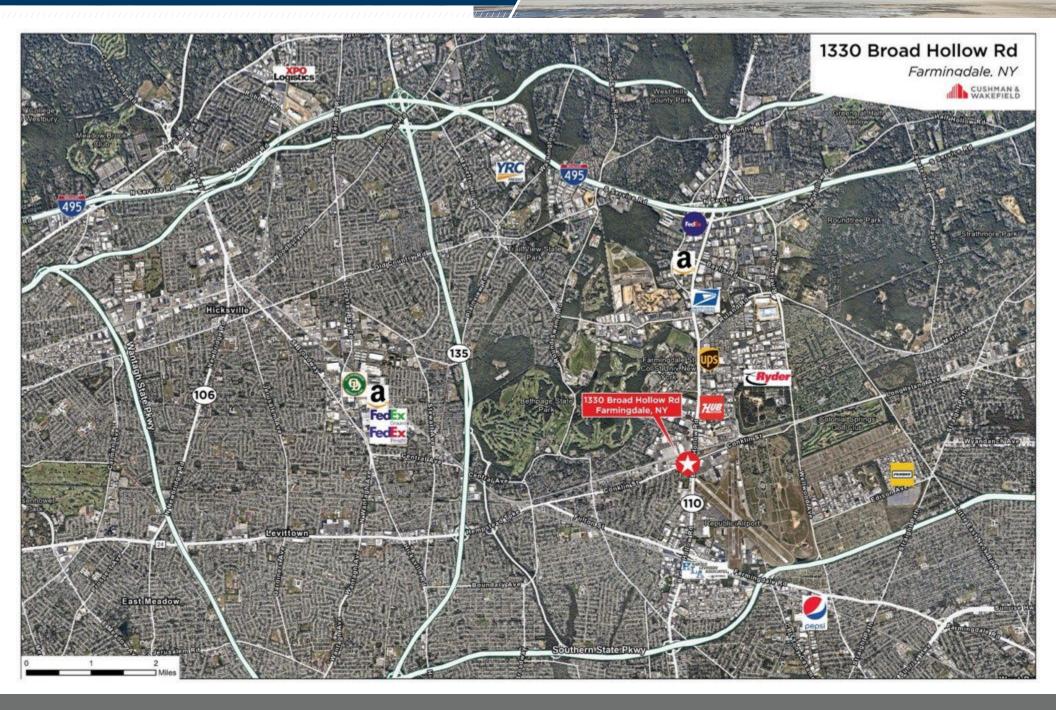

nd Repair, Building Supply May Be Ideal



### FOR LEASE Built to Suit Opportunity ±19.20 SF Will Entertain Divisions



CUSHMAN & WAKEFIELD | ACADIA REALTY TRUST

## PRELIMINARY CONCEPT PLAN

## 



### LOCATION, SCALE, & FLEXIBILITY

- Situated in Supply Constrained Area
- Proximity to Major Logistics Providers
- Route 110 Corridor- Long Island's Premier Distribution Hub
- Frontage on Route 110- Visibility has Value to Certain Tenants
- Property Size Offers Ability to Accommodate Multiple Tenants
- Construction, Fleet Parking and Repair, Building Supply May Be Ideal

### PARKING SUMMARY

| Total Parking Stalls:     | 37  |
|---------------------------|-----|
| Trailer Stalls:           | 283 |
| Loading Dock<br>Positions | 13  |

## LOCATION Long Island's Premier Distribution Hub

### 





### FOR LEASE 1330 Broadhollow Road Farmingdale, NY

FRANK FRIZALONE P: +1 631 425 1242 FRANK.FRIZALONE@CUSHWAKE.COM

JOHN GIANNUZZI P: +1 631 425 1228 JOHN.GIANNUZZI@CUSHWAKE.COM

THOMAS DELUCA P: +1 631 425 1237 THOMAS.DELUCA@CUSHWAKE.COM

NICK GALLIPOLI P: +1 631 425 1217 NICKG@CUSHWAKE.COM

# CUSHMAN & WAKEFIELD

Cushman & Wakefield Copyright 2020. No warranty or representation, express or implied, is made to the accuracy or completeness of the information contained herein, and same is submitted subject to errors, omissions, change of price, rental or other conditions, withdrawal without notice, and to any special listing conditions imposed by the property owner(s). As applicable, we make no representation as to the condition of the property (or properties) in question. (path: G:\S