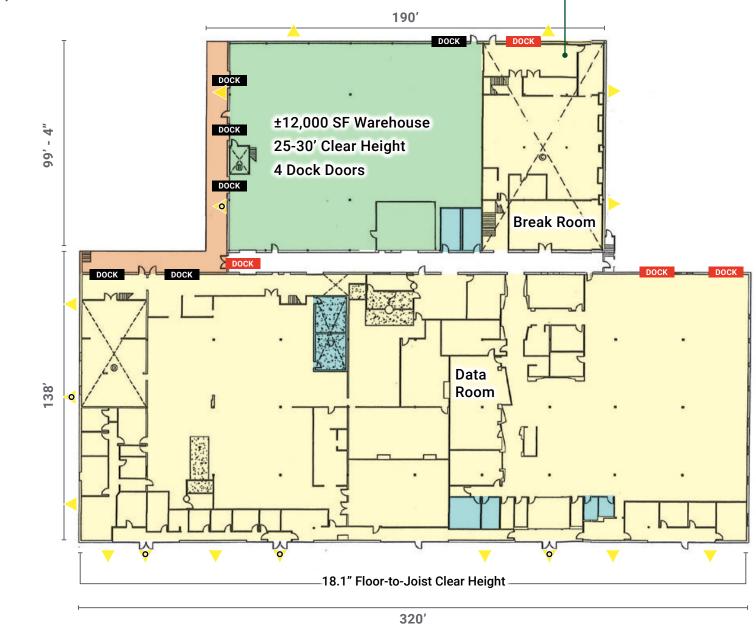

# For Lease (1st Floor Plan)

#### ±6,000 SF Office with ±6,000 SF Mezzanine

Suite A can be configured lease with numerous options

- Warehouse only (±12,000 SF) OR
- · Warehoue and first floor office (±18,000 SF) OR
- · Warehouse, first floor office and second floor mezzanine (±24,000 SF)

Potential Dock DOCK **Current Dock** DOCK

Patricia McKelvey pmckelvey@mckelveyproperties.com | 636.448.1294