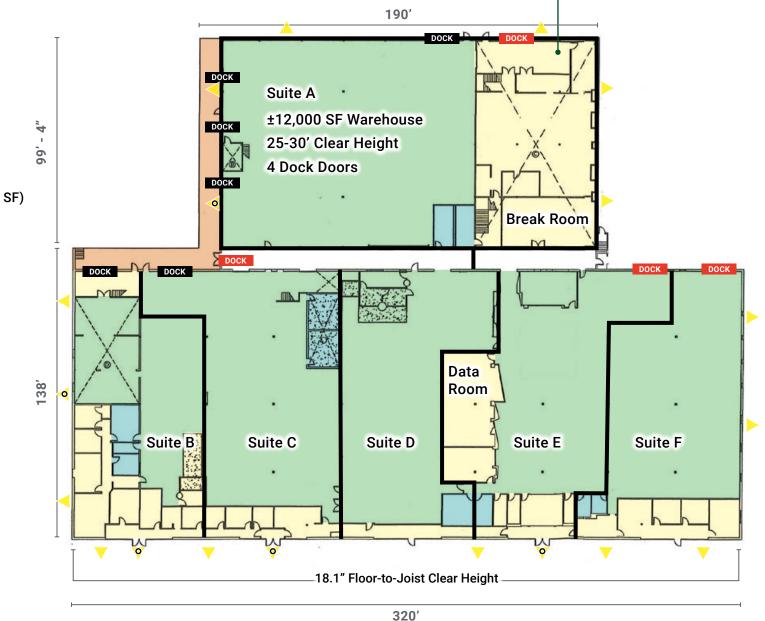

# For Lease (1st Floor Plan)

#### ±6,000 SF Office with ±6,000 SF Mezzanine

Suite A can be configured lease with numerous options

- Warehouse only (±12,000 SF) OR
- · Warehoue and first floor office (±18,000 SF) OR
- · Warehouse, first floor office and second floor mezzanine (±24,000 SF)

Potential Dock DOCK **Current Dock** DOCK

Patricia McKelvey pmckelvey@mckelveyproperties.com | 636.448.1294