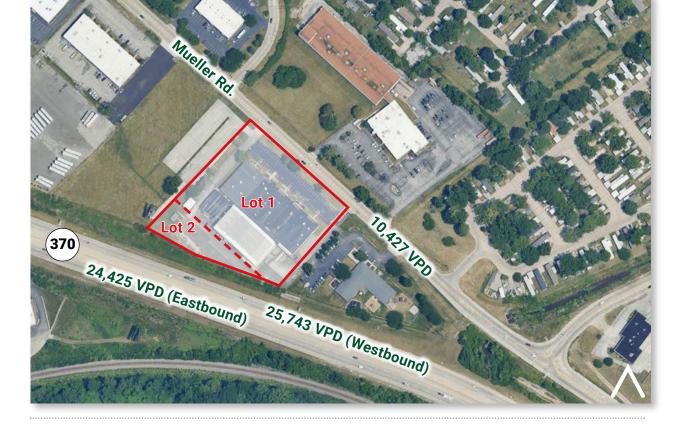

The property boasts prominent visibility along Highway 370 and offers convenient access from the same highway.

For more information, click on a logo

±8,000 SF - ±65,800 SF Flex Space Availability

Light Industrial 🗲 **Property Zoning** 

±4.506 Acres Total Lot Size

\$76,681.64 Real Estate Taxes (2023)

## Lot 1

| APN No.       | 5-116C-0009-00-0015.1100000 |
|---------------|-----------------------------|
| Building Size | ±65,800 SF                  |
| Lot 2         |                             |
|               |                             |
| APN No.       | 5-0111-1667-00-0015.1310000 |

**5** Minutes 370