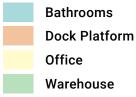

# For Lease (1st Floor Plan)

#### ±6,000 SF Office with ±6,000 SF Mezzanine

Suite A can be configured lease with numerous options

- Warehouse only (±12,000 SF) OR
- · Warehoue and first floor office (±18,000 SF) OR
- · Warehouse, first floor office and second floor mezzanine (±24,000 SF)

Potential Dock DOCK **Current Dock** DOCK

Patricia McKelvey pmckelvey@mckelveyproperties.com | 636.448.1294