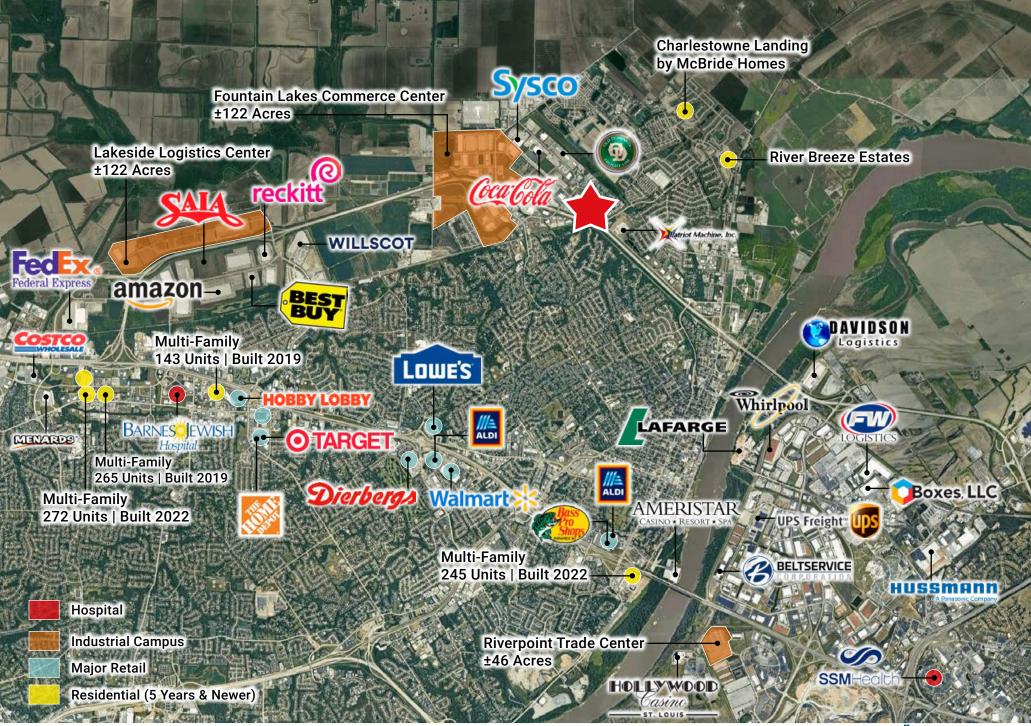

The property boasts prominent visibility along Highway 370 and offers convenient access from the same highway.

For more information, click on a logo

±8,000 SF - ±65,800 SF Flex Space Availability

Light Industrial 🗲 **Property Zoning** 

**5** Minutes 370