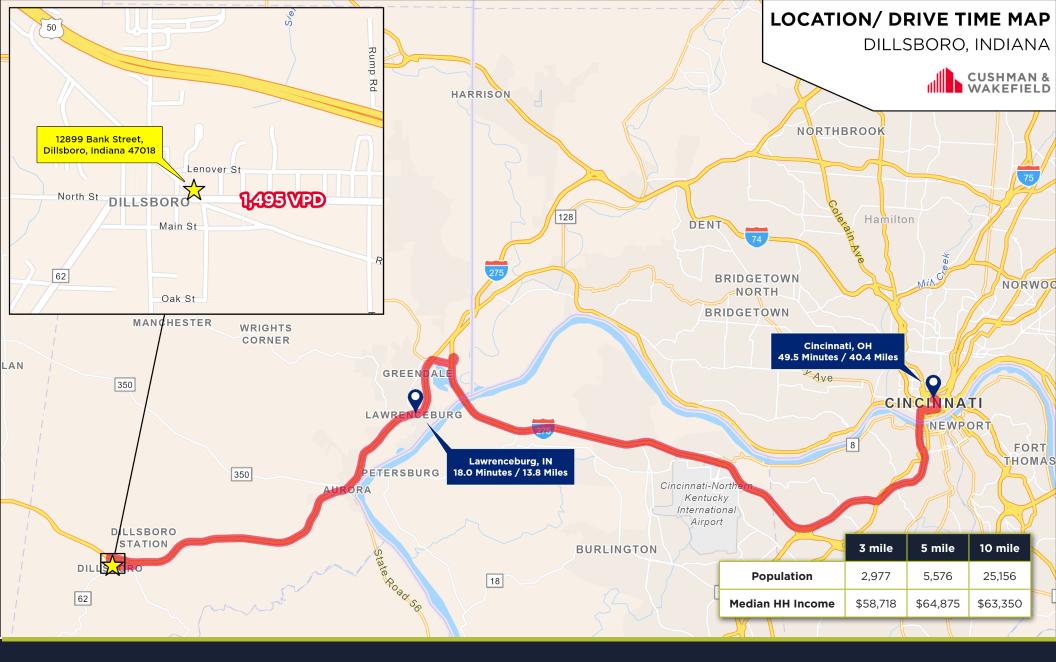

## Former Bank Building in Downtown Dillsboro

- Great opportunity for owner/user or investor
- Opportunity to purchase below replacement value
- Close to Aurora & Lawrenceburg, IN & Cincinnati, OH
- Property has large lobby area, 3 offices with expansion potential to 4th & break room