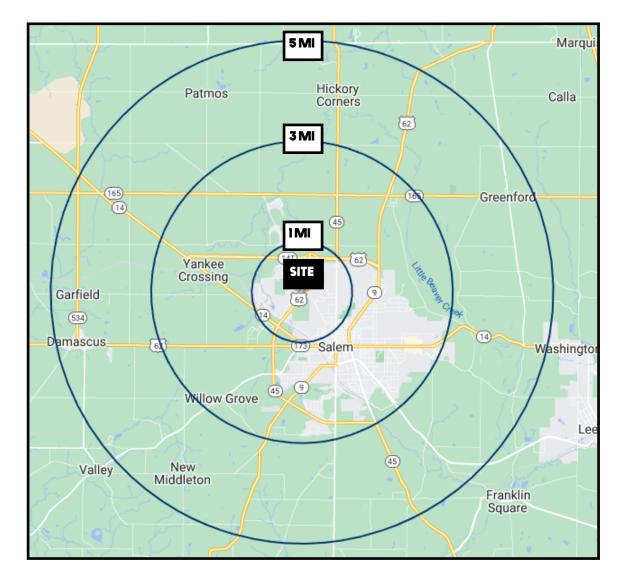

# **SITE INFORMATION**

| DEMOGRAPHICS             | IMI      | 3 MI     | 5 MI     |
|--------------------------|----------|----------|----------|
| POPULATION               | 11,774   | 22,968   | 61,184   |
| HOUSEHOLDS               | 4,913    | 9,730    | 25,856   |
| MEDIAN AGE               | 43       | 45       | 47       |
| <b>AVERAGE HH INCOME</b> | \$67,197 | \$72,026 | \$78,465 |