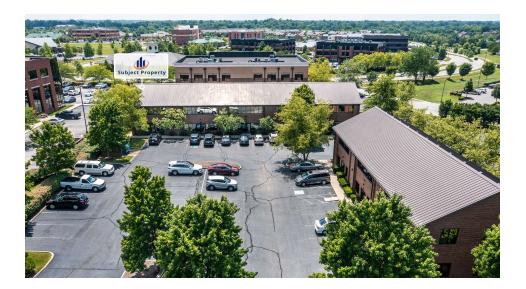

## PROPERTY SUMMARY





### OFFERING SUMMARY

| LEASE RATE:   | \$2,150/month   |
|---------------|-----------------|
| AVAILABLE SF: | 1,400 SF        |
| YEAR BUILT:   | 2000            |
| ZONING:       | P-1             |
| SUBMARKET:    | Beaumont Centre |

## **PROPERTY OVERVIEW**

SVN Stone Commercial Real Estate is pleased to present this opportunity to lease an office condo in Beaumont Centre. The 1,400 sq ft condo is located on the first-floor and is set up for a variety of professional office uses. The tenant will pay their own separately-metered electric utility bill.

Located just off New Circle Road and in close proximity to University of Kentucky, Bluegrass Airport and Lexington's downtown, Monarch Street presents unique advantages to office users. Beaumont Centre provides many amenities such a