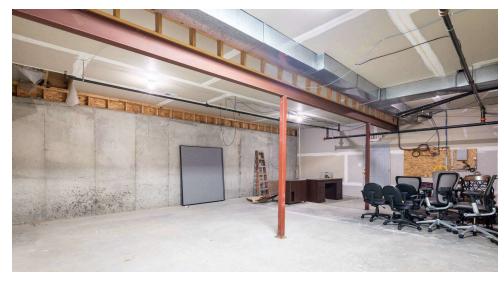

-floor and is set up for a variety of professional office uses. The tenant will pay their own separately-metered electric utility bill.

Located just off New Circle Road and in close proximity to University of Kentucky, Bluegrass Airport and Lexington's downtown, Monarch Street presents unique advantages to office users. Beaumont Centre provides many amenities such as walking paths, nearby restaurants and grocery stores.

For additional information please contact Wade Haga at 859.306.0605 // wade.haga@svn.com.

#### PROPERTY HIGHLIGHTS

- Prime P-1 space in Beaumont Centre
- Affordable rental rate
- Tenant pays their separately metered electric bill
- Convenient proximity to New Circle Rd and Man O' War Blvd

WADE HAGA, CCIM

C: 859.285.2202 wade.haga@svn.com

# **INTERIOR PHOTOS**









WADE HAGA, CCIM C: 859.285.2202 wade.haga@svn.com

# **AERIAL**



WADE HAGA, CCIM

C: 859.285.2202

wade.haga@svn.com

# **LOCATION MAP**



WADE HAGA, CCIM

C: 859.285.2202

wade.haga@svn.com

# **DEMOGRAPHICS MAP & REPORT**

| POPULATION           | 1 MILE | 3 MILES | 5 MILES |
|----------------------|--------|---------|---------|
| TOTAL POPULATION     | 8,969  | 80,515  | 177,536 |
| AVERAGE AGE          | 42.2   | 38.0    | 35.4    |
| AVERAGE AGE (MALE)   | 41.5   | 36.2    | 34.2    |
| AVERAGE AGE (FEMALE) | 42.9   | 39.5    | 36.6    |
|                      |        |         |         |

| HOUSEHOLDS & INCOME | 1 MILE    | 3 MILES   | 5 MILES   |
|---------------------|-----------|-----------|-----------|
| TOTAL HOUSEHOLDS    | 3,843     | 33,187    | 74,476    |
| # OF PERS