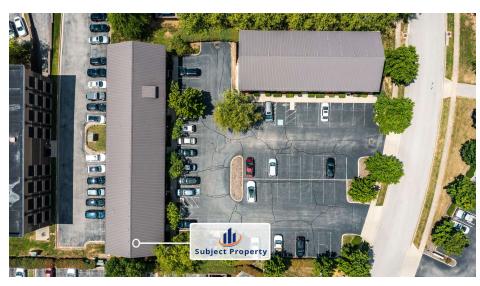

## PROPERTY SUMMARY





### OFFERING SUMMARY

| LEASE RATE:   | \$2,150/month   |
|---------------|-----------------|
| AVAILABLE SF: | 1,400 SF        |
| YEAR BUILT:   | 2000            |
| ZONING:       | P-1             |
| SUBMARKET:    | Beaumont Centre |

## **PROPERTY OVERVIEW**

SVN Stone Commercial Real Estate is pleased to present this opportunity to lease an office condo in Beaumont Centre. The 1,400 sq ft condo is located on the first-floor and is set up for a variety of professional office uses. The tenant will pay their own separately-metered electric utility bill.

Located just off New Circle Road and in close proximity to University of Kentucky, Bluegrass Airport and Lexington's downtown, Monarch Street presents unique advantages to office users. Beaumont Centre provides many amenities such as