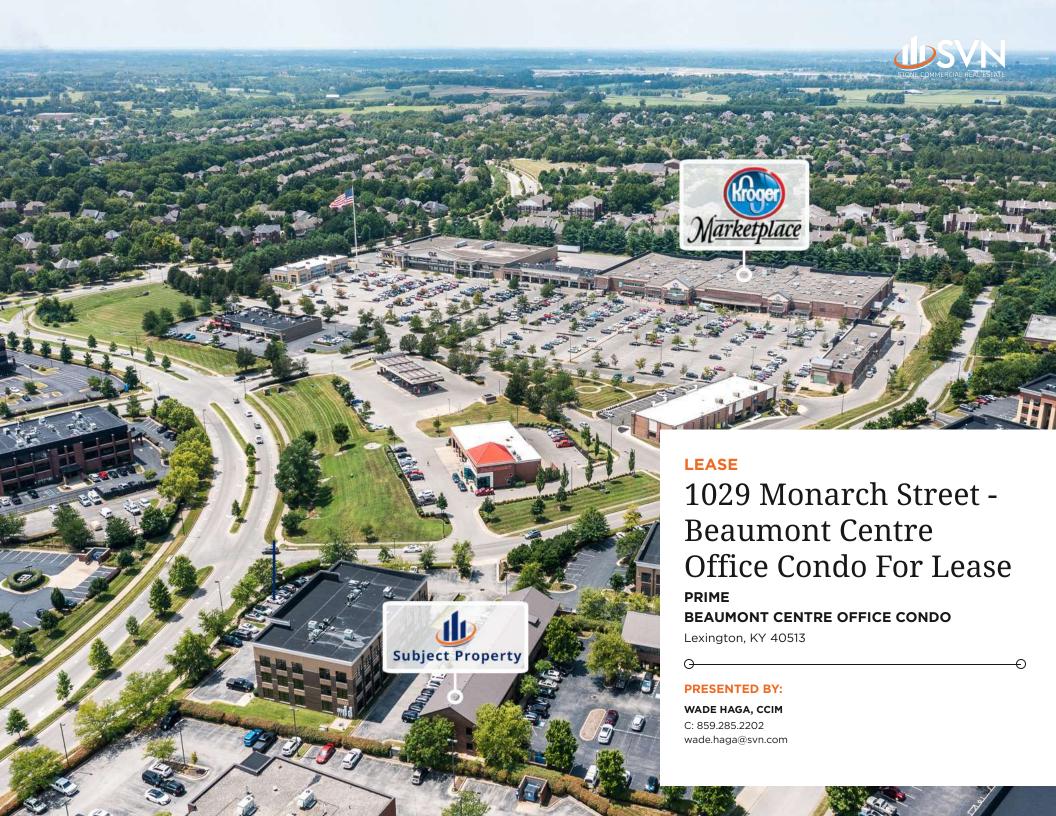

# **AERIAL**

WADE HAGA, CCIM

C: 859.285.2202

wade.haga@svn.com

Located just off New Circle Road and in close proximity to University of Kentucky, Bluegrass Airport and Lexington's downtown, Monarch Street presents unique advantages to office users. Beaumont Centre provides many amenities such as walking paths, nearby restaurants and grocery stores.