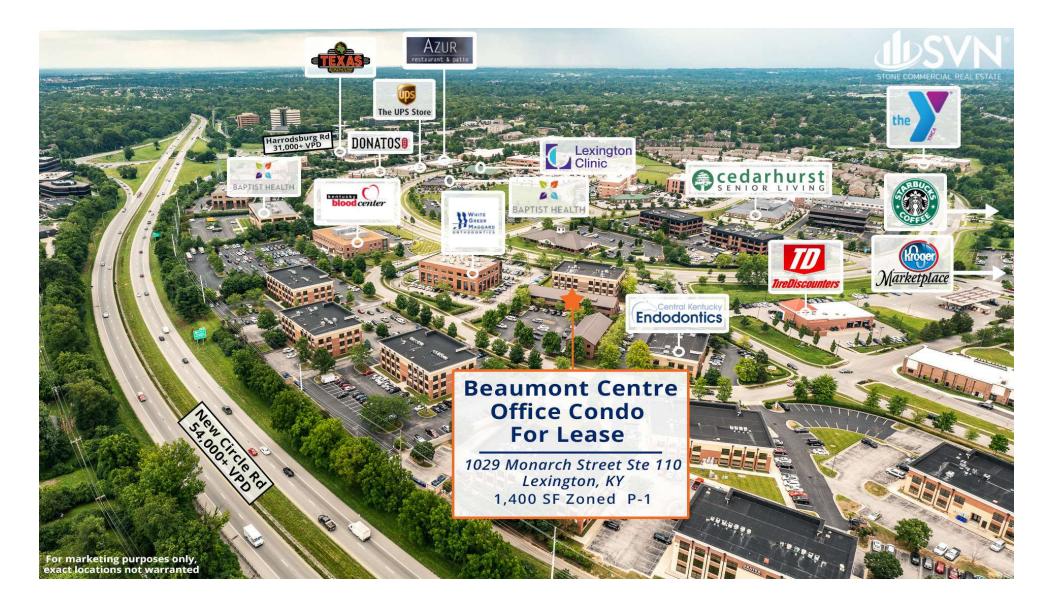

# **AERIAL**

WADE HAGA, CCIM

C: 859.285.2202

wade.haga@svn.com

Located just off New Circle Road and in close proximity to University of Kentucky, Bluegrass Airport and Lexington's downtown, Monarch Street presents unique advantages to office users. Beaumont Centre provides many amenities such as walking paths, nearby restaurants and grocery stores.