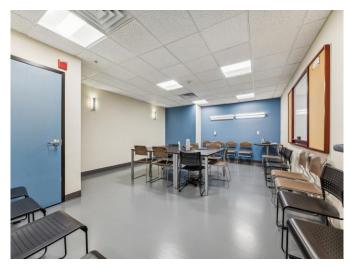

#### **PROPERTY DESCRIPTION**

Clean, Clean, Clean 12,500 SF Industrial building built in 1987 and converted to professional office space (8,500 SF) in 2007 with 4,000 SF warehouse, 20' ceiling, drive in and tailboard loading. Professional office space includes private offices, conference rooms, bullpen & cafeteria.

# **PROPERTY PHOTOS**

Deluccia Commercial Group 1996 Washington Valley Rd. PO Box 305 Martinsville, NJ 08836

## **PROPERTY PHOTOS**

Timothy P. Deluccia Broker Associate 908-938-6405 tim@delucciacommercialgroup.com

Deluccia Commercial Group 1996 Washington Valley Rd. PO Box 305 Martinsville, NJ 08836