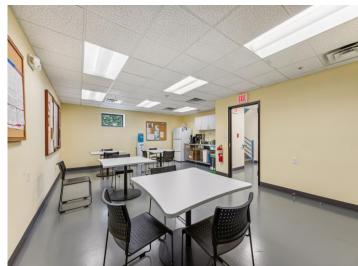

#### **PROPERTY DESCRIPTION**

Clean, Clean, Clean 12,500 SF Industrial building built in 1987 and converted to professional office space (8,500 SF) in 2007 with 4,000 SF warehouse, 20' ceiling, drive in and tailboard loading. Professional office space includes private offices, conference rooms, bullpen & cafeteria.

# **PROPERTY PHOTOS**

Deluccia Commercial Group 1996 Washington Valley Rd. PO Box 305 Martinsville, NJ 08836

## **PROPERTY PHOTOS**

Timothy P. Deluccia Broker Associate 908-938-6405 tim@delucciacommercialgroup.com

Deluccia Commercial Group 1996 Washington Valley Rd. PO Box 305 Martinsville, NJ 08836