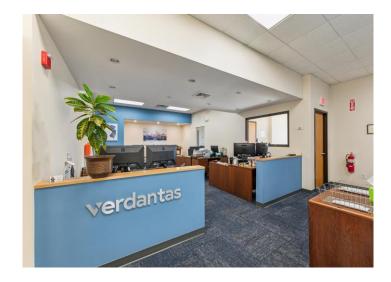

#### **PROPERTY DESCRIPTION**

Clean, Clean, Clean 12,500 SF Industrial building built in 1987 and converted to professional office space (8,500 SF) in 2007 with 4,000 SF warehouse, 20' ceiling, drive in and tailboard loading. Professional office space includes private offices, conference rooms, bullpen & cafeteria.

# **PROPERTY PHOTOS**

Deluccia Commercial Group 1996 Washington Valley Rd. PO Box 305 Martinsville, NJ 08836

## **PROPERTY PHOTOS**

Timothy P. Deluccia Broker Associate 908-938-6405 tim@delucciacommercialgroup.com

Deluccia Commercial Group 1996 Washington Valley Rd. PO Box 305 Martinsville, NJ 08836