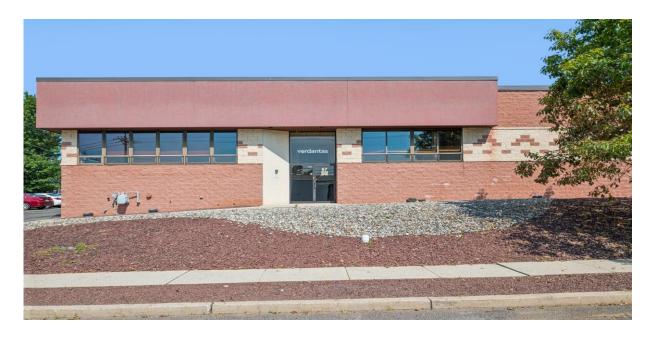

#### **PROPERTY DESCRIPTION**

Clean, Clean, Clean 12,500 SF Industrial building built in 1987 and converted to professional office space (8,500 SF) in 2007 with 4,000 SF warehouse, 20' ceiling, drive in and tailboard loading. Professional office space includes private offices, conference rooms, bullpen & cafeteria.

# **PROPERTY PHOTOS**

Deluccia Commercial Group 1996 Washington Valley Rd. PO Box 305 Martinsville, NJ 08836

## **PROPERTY PHOTOS**

Timothy P. Deluccia Broker Associate 908-938-6405 tim@delucciacommercialgroup.com

Deluccia Commercial Group 1996 Washington Valley Rd. PO Box 305 Martinsville, NJ 08836