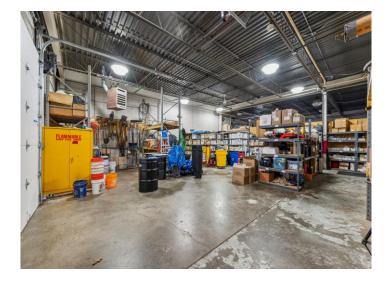

#### **PROPERTY DESCRIPTION**

Clean, Clean, Clean 12,500 SF Industrial building built in 1987 and converted to professional office space (8,500 SF) in 2007 with 4,000 SF warehouse, 20' ceiling, drive in and tailboard loading. Professional office space includes private offices, conference rooms, bullpen & cafeteria.

# **PROPERTY PHOTOS**

Deluccia Commercial Group 1996 Washington Valley Rd. PO Box 305 Martinsville, NJ 08836

## **PROPERTY PHOTOS**

Timothy P. Deluccia Broker Associate 908-938-6405 tim@delucciacommercialgroup.com

Deluccia Commercial Group 1996 Washington Valley Rd. PO Box 305 Martinsville, NJ 08836