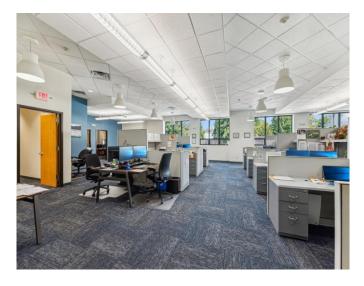

#### **PROPERTY DESCRIPTION**

Clean, Clean, Clean 12,500 SF Industrial building built in 1987 and converted to professional office space (8,500 SF) in 2007 with 4,000 SF warehouse, 20' ceiling, drive in and tailboard loading. Professional office space includes private offices, conference rooms, bullpen & cafeteria.

# **PROPERTY PHOTOS**

Deluccia Commercial Group 1996 Washington Valley Rd. PO Box 305 Martinsville, NJ 08836

## **PROPERTY PHOTOS**

Timothy P. Deluccia Broker Associate 908-938-6405 tim@delucciacommercialgroup.com

Deluccia Commercial Group 1996 Washington Valley Rd. PO Box 305 Martinsville, NJ 08836