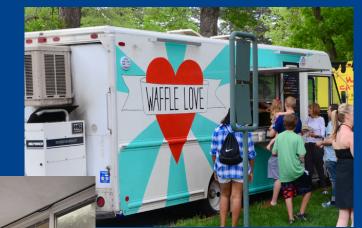

A Variety of food trucks are scheduled weekly on Monday through Thursday from 11:00 AM to 2:00 PM, located adjacent to the YARD