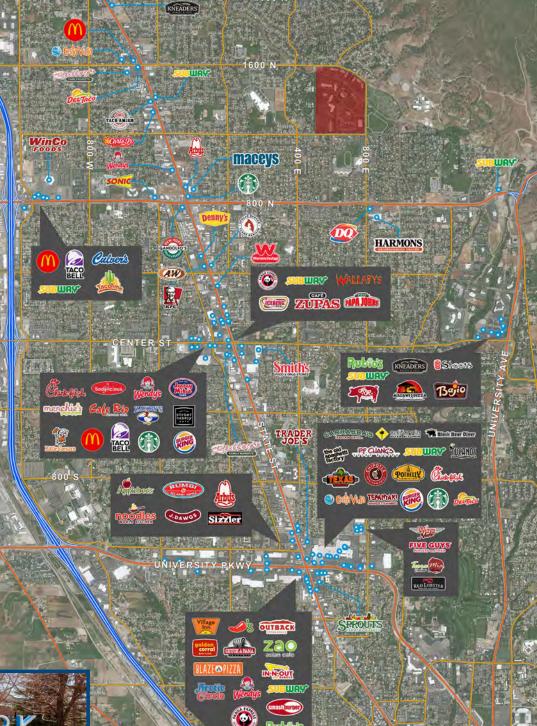

### **Dining Options**

The Café at Canyon Park is located at the Culinary Arts Institute and is open weekdays 11:00 a.m. - 2:00 p.m.

|                                       |                                     |             | 10                                      |
|---------------------------------------|-------------------------------------|-------------|-----------------------------------------|
| Amenities Within<br>3 Miles of Site   | Amenities Within<br>5 Miles of Site |             |                                         |
| 51 Restaurants                        | 134 Restaurants                     |             | ( and                                   |
| 245 Hotel Rooms                       | 1488                                | Hotel Rooms | - 1 - 1 - 1 - 1 - 1 - 1 - 1 - 1 - 1 - 1 |
| 17 Gas Stations                       | 33 Gas Stations                     |             |                                         |
| 8 Car Washes                          | 17 Car Washes                       |             |                                         |
| 5 Grocery Stores                      | 13 Grocery Stores                   |             | 1 to                                    |
| 34 Retail Shops                       | 114 Retail Shops                    |             | ゴ田                                      |
| 1 Golf Course                         | 3 Golf Courses                      |             |                                         |
| 33 Parks                              | 63 Parks                            |             | 日本                                      |
| Distance From:                        |                                     | Miles       | 1                                       |
| I-15                                  |                                     | 3.4         | Lun -                                   |
| Sundance                              |                                     | 11.3        | Contraction of the                      |
| Murdock canal trail                   |                                     | 0.3         |                                         |
| Utah Lake                             |                                     | 6.7         | X                                       |
| Riverwoods                            |                                     | 3.1         |                                         |
| University Mall                       |                                     | 3.6         | TION:                                   |
| Closest FrontRunner<br>Station (Orem) |                                     | 6.5         |                                         |
| Deer Creek Reservoir                  |                                     | 14.3        |                                         |
| BYU                                   |                                     | 6.2         |                                         |
| UVU                                   |                                     | 4.6         |                                         |