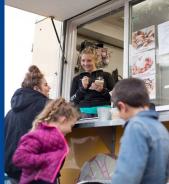

A Variety of food trucks are scheduled weekly on Monday through Thursday from 11:00 AM to 2:00 PM, located adjacent to the YARD