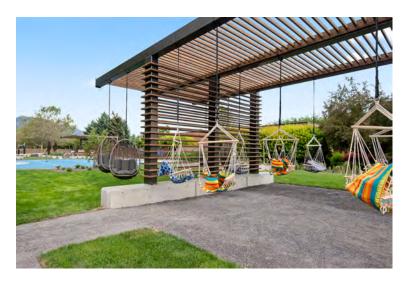

### **The Yard**

- Outdoor amenity area
- Pickleball/basketball court
- Grass volleyball court
- Outdoor ping pong
- Cornhole
- Hammock garden
- Variety of lounge seating
- Auto detailing
- Mobile oil change
- BBQ area
- EV charging stations
- Murdock Canal trail