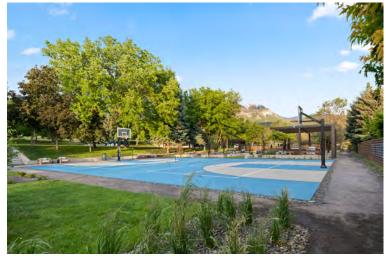

### **The Yard**

- Outdoor amenity area
- Pickleball/basketball court
- Grass volleyball court
- Outdoor ping pong
- Cornhole
- Hammock garden
- Variety of lounge seating
- Auto detailing
- Mobile oil change
- BBQ area
- EV charging stations
- Murdock Canal trail