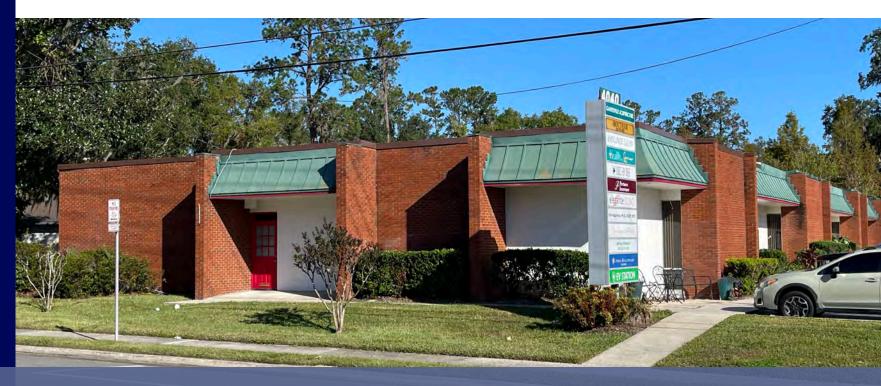

# **Property Overview**

This location has it all! This multi-tenant office building is located on the north side of Newberry Road between NW 39th Road and NW 43rd Street.

Suite 925 & 950 has exceptional visibility with direct frontage on Newberry Road, as well as a new lighted monument sign, on-building signage and 32,500± AADT.

### Site Plan

Suite 925 & 950

Newberry Rd 32,500± AADT Suite 925 & 950, located in the 4040 building, is entered through porch-covered cherry red doors at the front of the building, adjacent to Newberry Road.