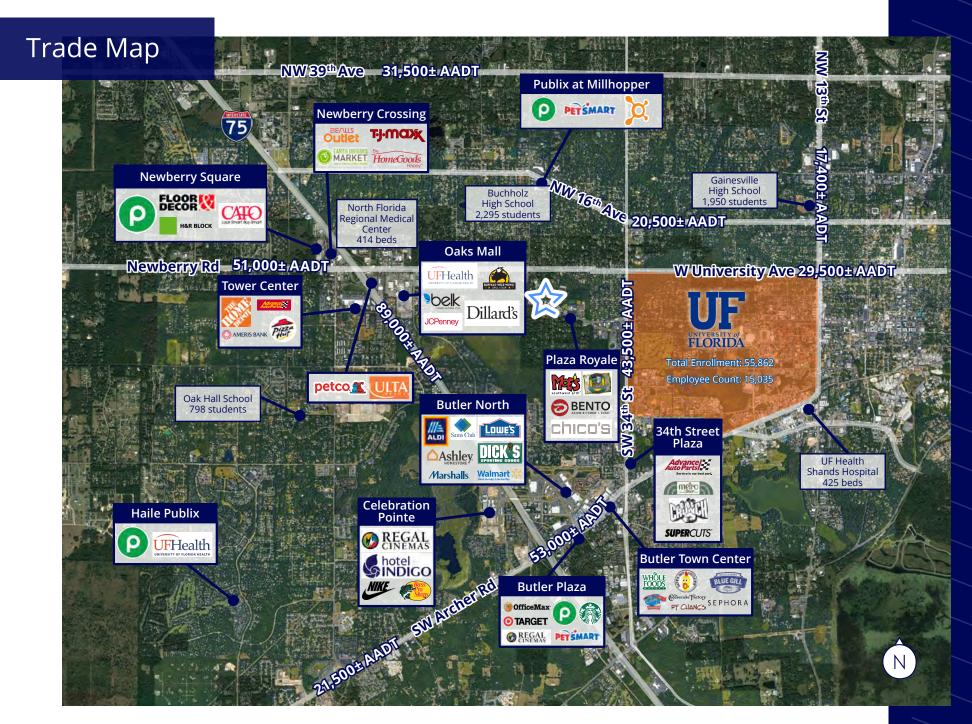

and monument signage





8/SF



Availability  $1,600 \pm SF$ 



Office

Suite 925 & 950 4040 Newberry Road

Gainesville, FL 32607

*Tax Parcel: #06503-005-000* 



### Site Plan



Suite 925 & 950

Newberry Rd 32,500± AADT Suite 925 & 950, located in the 4040 building, is entered through porch-covered cherry red doors at the front of the building, adjacent to Newberry Road.

The efficient floor plan encompasses 1,600± SF divided into a lobby with an adjoining reception area and eight offices. There is a kitchenette area, storage area and two restrooms (one that is ADA compliant with a walk-in shower).

The flooring is new vinyl plank flooring for exceptional durability, and the entire suite is painted a neutral, agreeable gray with white trim.

# Photo Gallery

## Interior



Colliers



### Area Overview





### 4020 Newberry Road

**4040 Newberry Road** Suite 925 & 950 Available 1,600± SF

Lifesouth Community BloodCenters Headquarters

# Area Demographics

Source: ESRI Business Analyst, 2024





2029 Projected Population 190,974



2024 Average HH Income

\$86,496



Average HH Income

### **Contact Us**

#### **Lauren Edwards**

Senior Associate +1 352 222 4590 lauren.edwards2@colliers.com

### Dan Drotos, CCIM, SIOR

Senior Vice President +1 954 551 9846 dan.drotos@colliers.com

#### Rory Causseaux, P.E. Vice President +1 352 317 6341 rory.causseaux@colliers.com

Disclaimer: This document/email has been prepared by Colliers for advertising and general information only. Colliers makes no guarantees, representations or warranties of any kind, expressed or implied, re