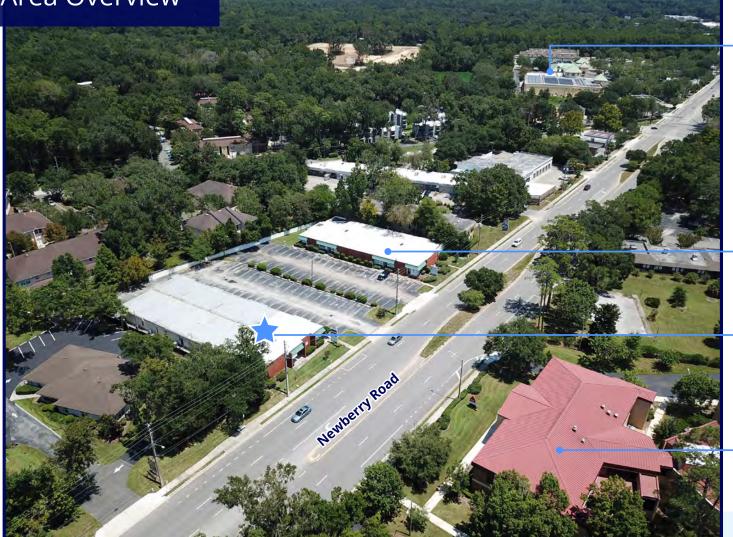

### Area Overview

### 4020 Newberry Road

**4040 Newberry Road** Suite 925 & 950 Available 1,600± SF

Lifesouth Community BloodCenters Headquarters