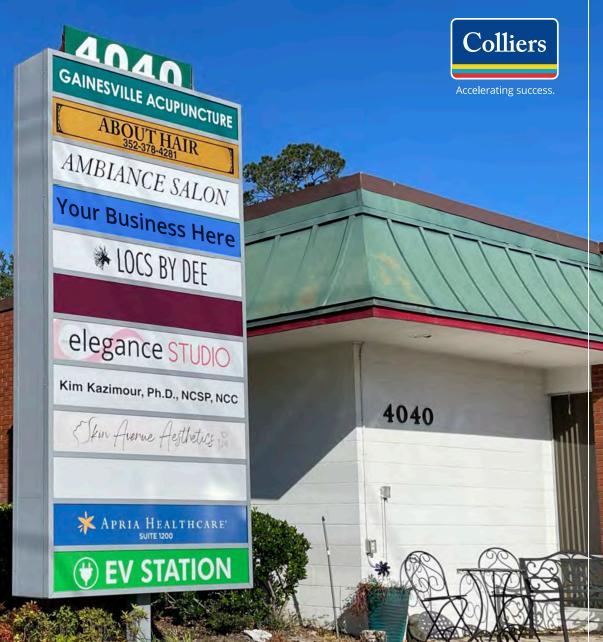

# **Property Overview**

This location has it all! This multi-tenant office building is located on the north side of Newberry Road between NW 39th Road and NW 43rd Street.

Suite 925 & 950 has exceptional visibility with direct frontage on Newberry Road, as well as a new lighted monument sign, on-building signage and 32,500± AADT.

### Highlights

- Great location easy access to all points in Gainesville
- 2 miles to University of Florida
- 2 miles to I-75
- 32,500± AADT Newberry Road
- On-building and monument signage

8/SF

Availability  $1,600 \pm SF$ 