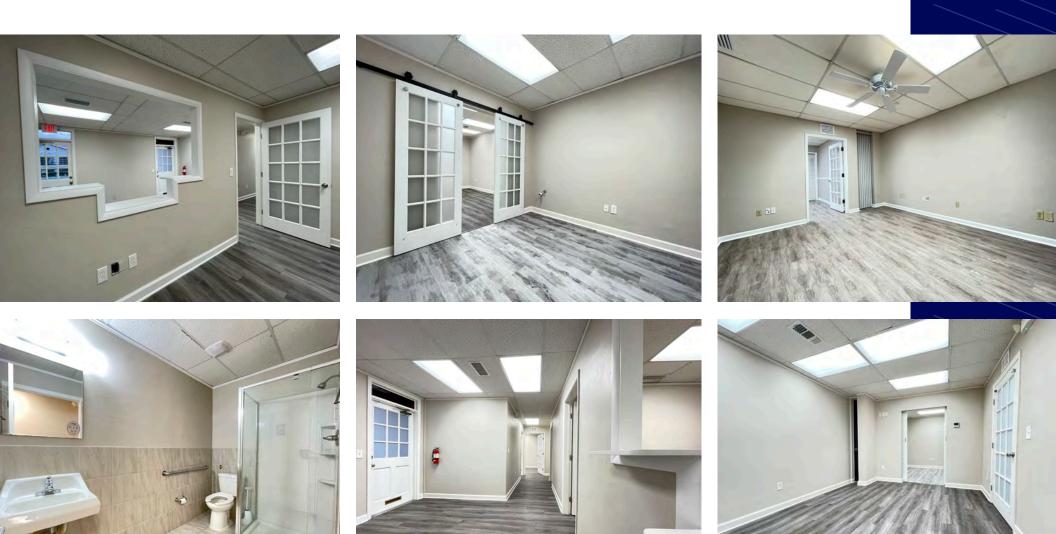

The efficient floor plan encompasses 1,600± SF divided into a lobby with an adjoining reception area and eight offices. There is a kitchenette area, storage area and two restrooms (one that is ADA compliant with a walk-in shower).

The flooring is new vinyl plank flooring for exceptional durability, and the entire suite is painted a neutral, agreeable gray with white trim.

# Photo Gallery

## Interior

Colliers