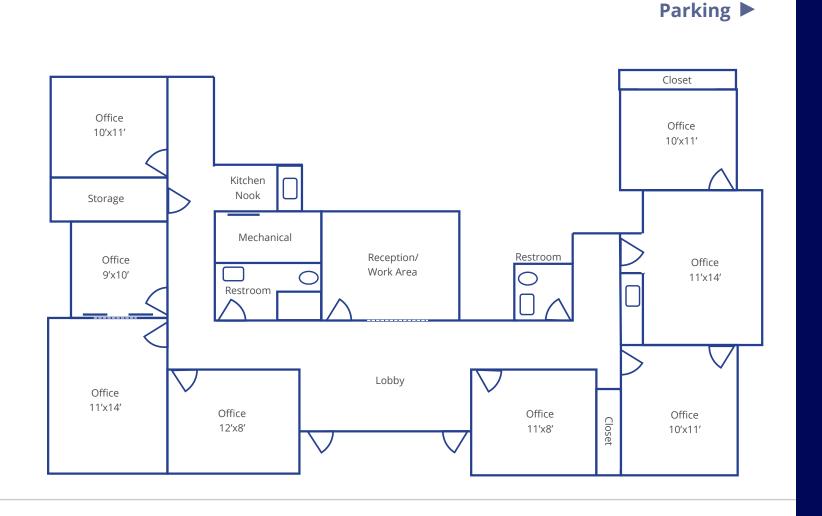

The efficient floor plan encompasses 1,600± SF divided into a lobby with an adjoining reception area and eight offices. There is a kitchenette area, storage area and two restrooms (one that is ADA compliant with a walk-in shower).

The flooring is new vinyl plank flooring for exceptional durability, and the entire suite is painted a neutral, agreeable gray with white trim.