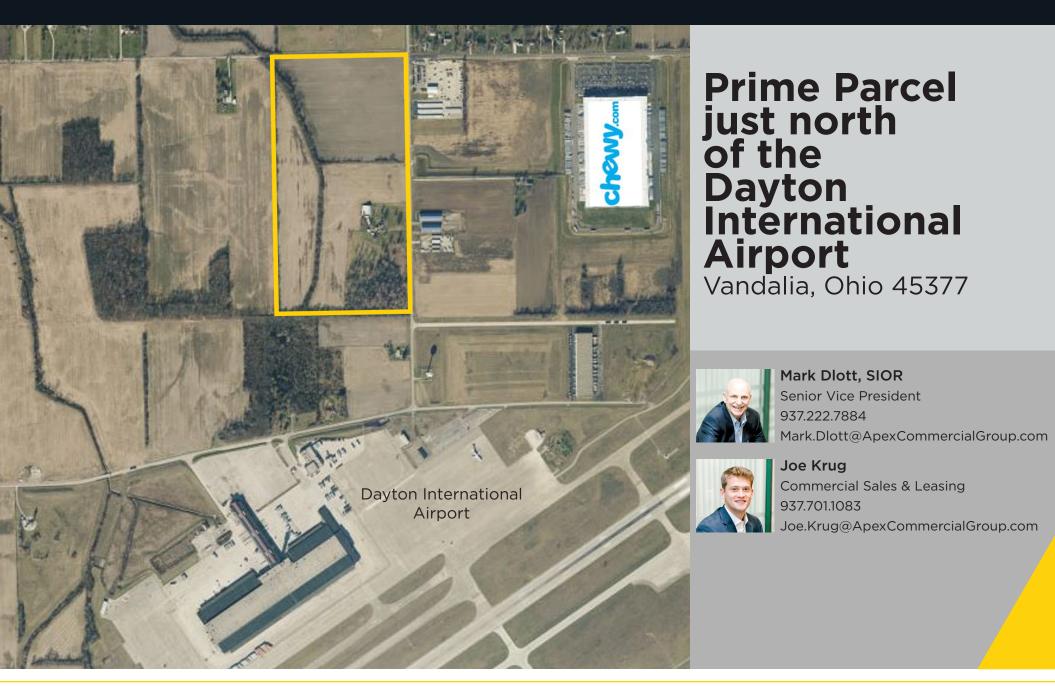

## **Property Highlights**

- FOR SALE: 79.3± ACRES OF PRIME DISTRIBUTION LAND
- 15 Year 100% tax abatement
- Recently annexed into the City of Union
- Located in the middle of southwest Ohio's most active bulk distribution development in the last decade.
- Join great companies including P&G, Amazon, Chewy, Crocs, Purina, Pepsi/ Frito Lay, Spectrum Brands/Energizer, Innovative Plastic Molders, ALPLA, TJX Companies, LEGRAND, and others.
- Less than 5-minute access to the intersection of Interstates I-70 and I-75 facilitates delivery to anywhere between the east coast and Colorado in less than 24 hours.
- One minute from Dayton International Airport
- Multiple incentives being offered
- Being sold As-Is