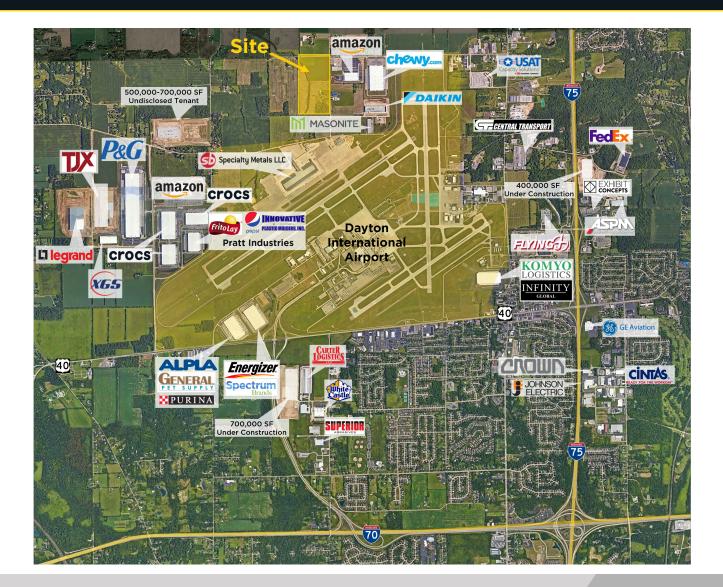

## **Property Highlights**

- FOR SALE: 79.3± ACRES OF PRIME DISTRIBUTION LAND
- 15 Year 100% tax abatement
- Recently annexed into the City of Union
- Located in the middle of southwest Ohio's most active bulk distribution development in the last decade.
- Join great companies including P&G, Amazon, Chewy, Crocs, Purina, Pepsi/ Frito Lay, Spectrum Brands/Energizer, Innovative Plastic Molders, ALPLA, TJX Companies, LEGRAND, and others.
- Less than 5-minute access to the intersection of Interstates I-70 and I-75 facilitates delivery to anywhere between the east coast and Colorado in less than 24 hours.
- One minute from Dayton International Airport
- Multiple incentives being offered
- Being sold As-Is