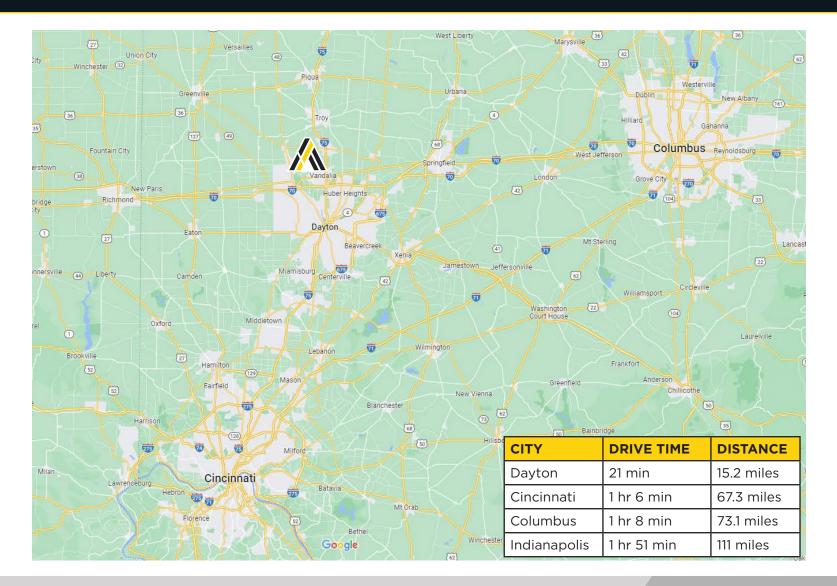

## **Property Highlights**

- FOR SALE: 79.3± ACRES OF PRIME DISTRIBUTION LAND
- 15 Year 100% tax abatement
- Recently annexed into the City of Union
- Located in the middle of southwest Ohio's most active bulk distribution development in the last decade.
- Join great companies including P&G, Amazon, Chewy, Crocs, Purina, Pepsi/ Frito Lay, Spectrum Brands/Energizer, Innovative Plastic Molders, ALPLA, TJX Companies, LEGRAND, and others.
- Less than 5-minute access to the intersection of Interstates I-70 and I-75 facilitates delivery to anywhere between the east coast and Colorado in less than 24 hours.
- One minute from Dayton International Airport
- Multiple incentives being offered
- Being sold As-Is