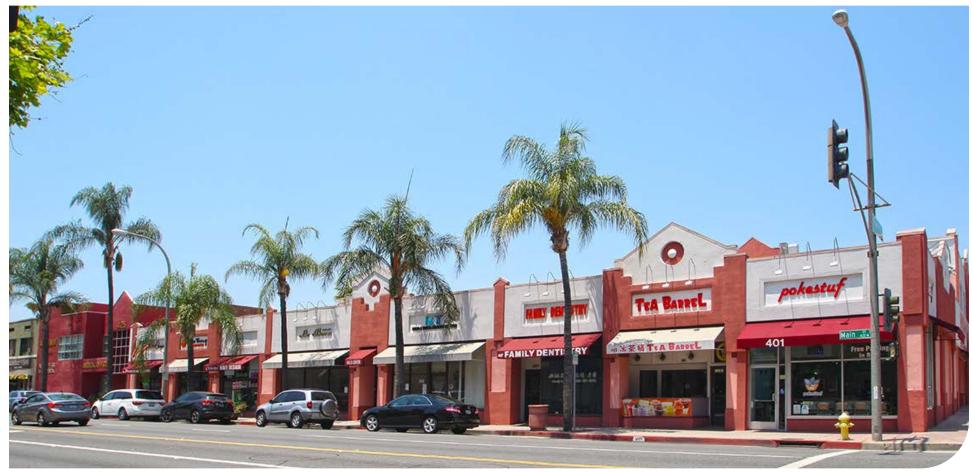

# 419 W. MAIN STREET, ALHAMBRA CA 91801

| RENTAL RATE                          | \$1.85 / SF / NNN / Month |  |
|--------------------------------------|---------------------------|--|
| UNIT 13                              | UNIT 13 ±1,500            |  |
|                                      |                           |  |
| RENTAL RATE                          | \$2.50 / SF / NNN / Month |  |
| UNIT 409<br>RETAIL/MEDICAL<br>OFFICE | ±1,480                    |  |

#### **PROPERTY HIGHLIGHTS**

- Prominent Building Signage
- High Traffic Street Exposure
- ±25,000 CPD at Signalized Intersection
- Located on Main Street
- Suite is on Ground Level with Mezzanine
- Street Parking Available
- High Ceiling Height

# **RETAIL SPACE FOR LEASE**

419 W. MAIN STREET, ALHAMBRA CA 91801