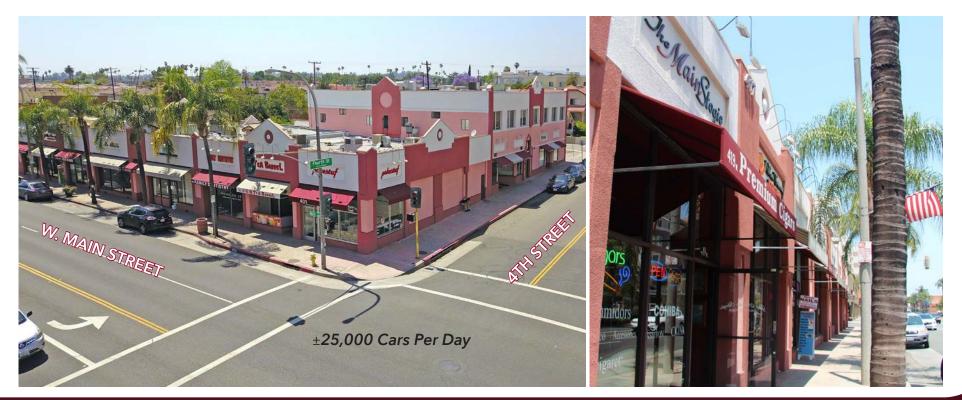

#### **PROPERTY HIGHLIGHTS**

- Prominent Building Signage
- High Traffic Street Exposure
- ±25,000 CPD at Signalized Intersection
- Located on Main Street
- Suite is on Ground Level with Mezzanine
- Street Parking Available
- High Ceiling Height