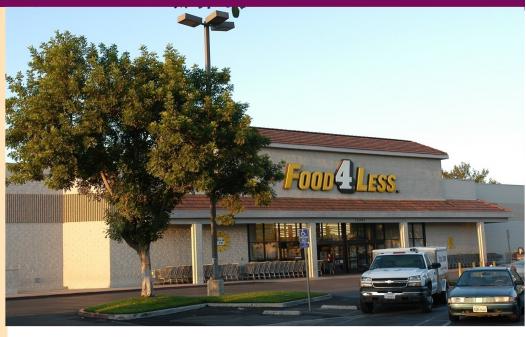

#### Location

SEC Valley Blvd. & Sierra Ave. along Interstate 10 (San Bernardino Fwy) Sierra I-10 Urban Interchange Across from Major Kaiser Permanente Facility Fontana, CA

Total Size 300,000 sf. GLA

Anchor Tenants
Food 4 Less
Big Lots
dd's Discount