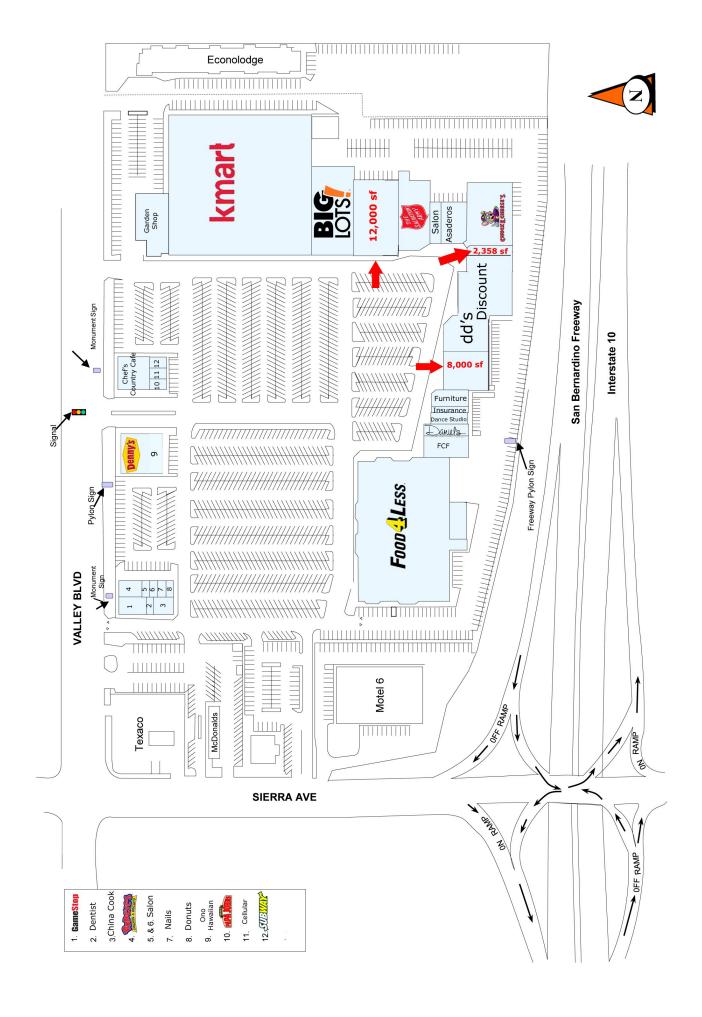

#### Location

SEC Valley Blvd. & Sierra Ave. along Interstate 10 (San Bernardino Fwy) Sierra I-10 Urban Interchange Across from Major Kaiser Permanente Facility Fontana, CA

Total Size 300,000 sf. GLA

Anchor Tenants
Food 4 Less
Big Lots
dd's Discount

**AVAILABLE** 2,358 sf., 8,000 sf. 12,000 sf.

#### **Chain Tenants**

Bank of America, Chuck E. Cheese's, Daniel's Jewelers, Denny's, Game Stop, Ono Hawaiian BBQ Papa Johns, Popeye's, Salvation Army, Subway