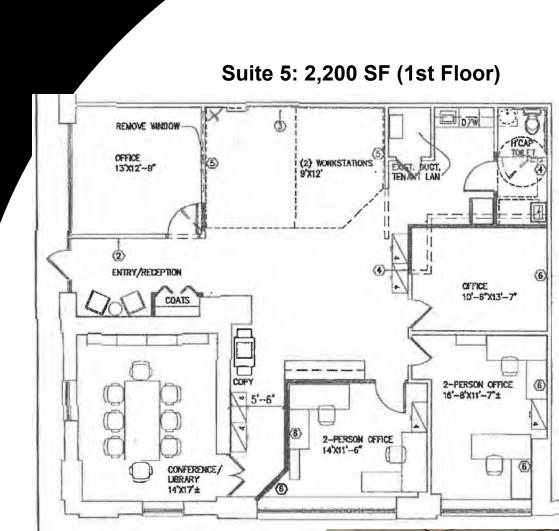

## **PROPERTY HIGHLIGHTS**

- Suite 11: 2,200 SF (Corner Suite w/ waterviews, furniture can be included)
- Suite 5: 2,045 SF, open suite
- Street level perfect for medical, office and retail uses
- Parking on site
- Nearby Amenities: Restaurants, Lighthouse Liquors, New Marina, Canton Waterfront Park, Canton Crossing, The Promenade
- Easy access I-95, I-895 & I-83
- On-site property management