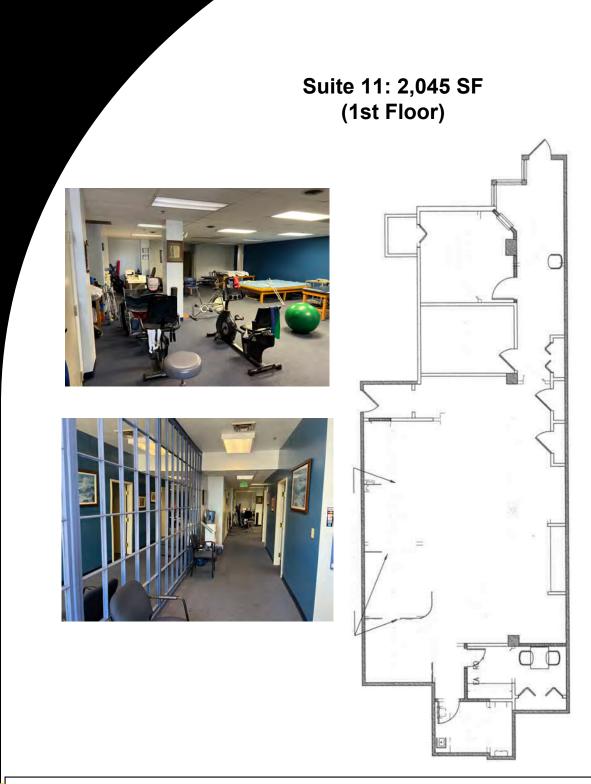

## **PROPERTY HIGHLIGHTS**

- Suite 11: 2,200 SF (Corner Suite w/ waterviews, furniture can be included)
- Suite 5: 2,045 SF, open suite
- Street level perfect for medical, office and retail uses
- Parking on site
- Nearby Amenities: Restaurants, Lighthouse Liquors, New Marina, Canton Waterfront Park, Canton Crossing, The Promenade
- Easy access I-95, I-895 & I-83
- On-site property management