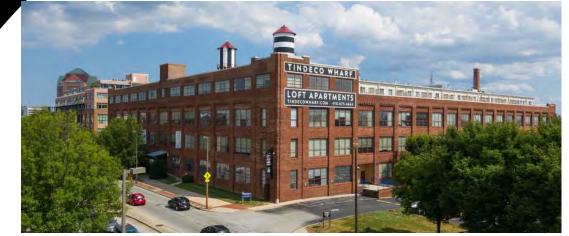

# **Tindeco Wharf** 2809 Boston Street Baltimore, MD 21224

# **RARELY AVAILABLE 1ST FLOOR @ TINDECO WHARF IN CANTON**

## **PROPERTY HIGHLIGHTS**

- Suite 11: 2,200 SF (Corner Suite w/ waterviews, furniture can be included)
- Suite 5: 2,045 SF, open suite
- Street level perfect for medical, office and retail uses
- Parking on site
- Nearby Amenities: Restaurants, Lighthouse Liquors, New Marina, Canton Waterfront Park, Canton Crossing, The Promenade
- Easy access I-95, I-895 & I-83
- On-site property management