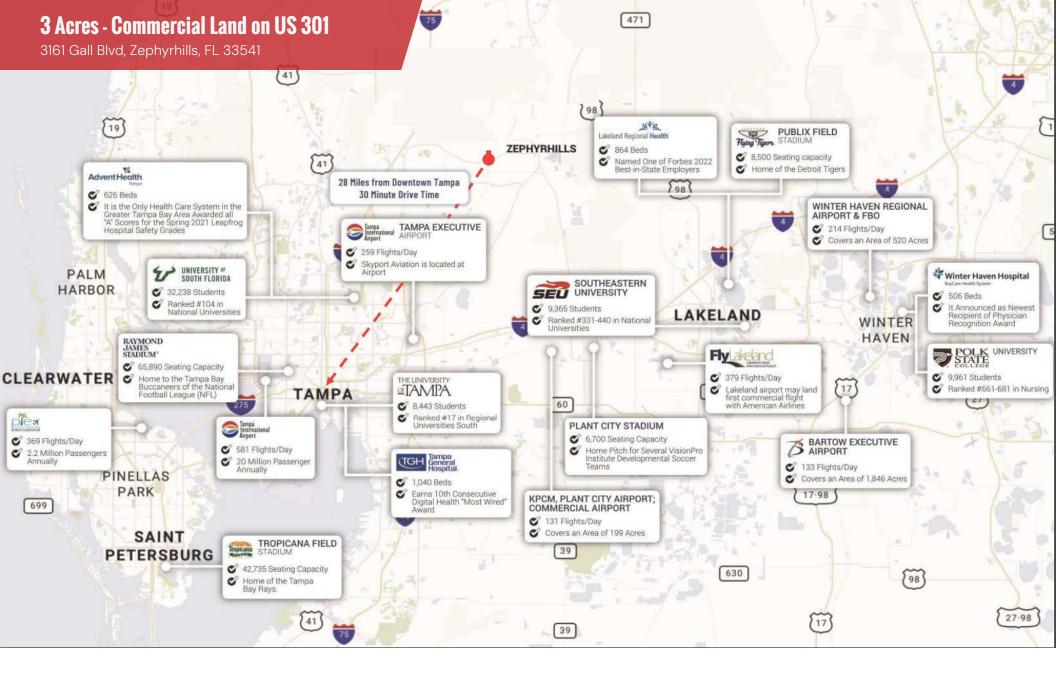

#### **PROPERTY DESCRIPTION**

Prime development opportunity inside Pasco County's fastest growing corridor. This 3-Acre site has direct frontage along US Highway 301 which sees more than 15,000 VPD. It features exceptional commercial value with its C-2 Commercial Zoning, location in the Opportunity Zone, and its proximity to the new State Road 56/US Hwy 301 extension to Wesley Chapel to Interstate 75.