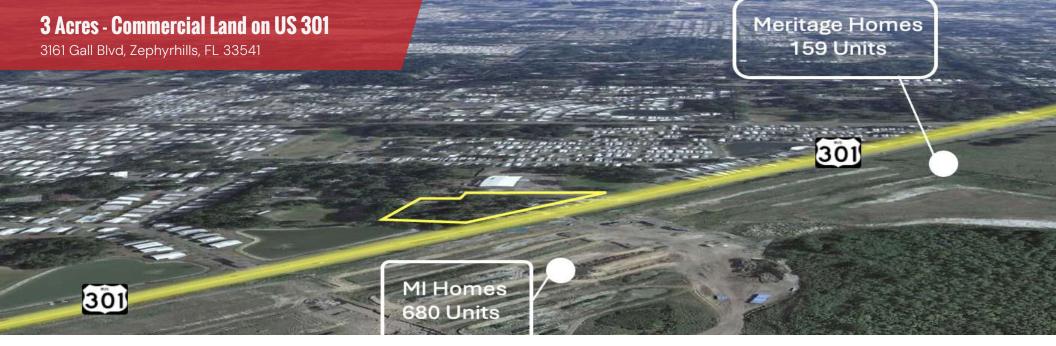

The parcel sits directly across the street from 2 approved home developments by Lennar and Meritage Homes; which will add over 1,000 new homes. With all the approved development planned throughout the area, this site will see a significant increase in traffic making it ideal for Retailers and/or Storage operators.