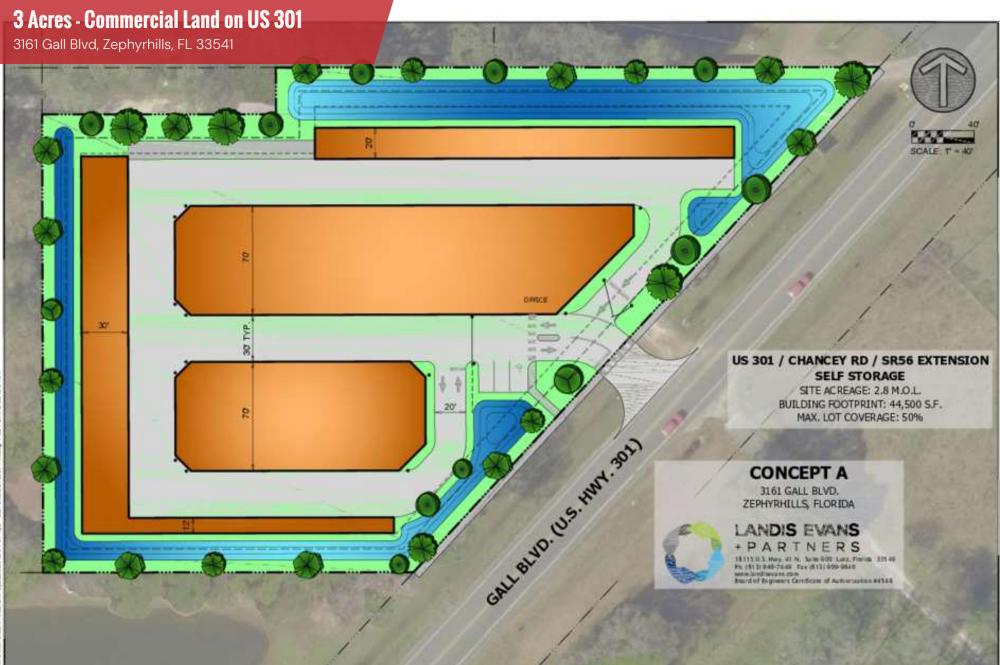

#### **PROPERTY HIGHLIGHTS**

- Located In The Opportunity Zone
- Property is Located at Planned Lighted Intersection on US Hwy 301
- Direct frontage on US Hwy 301/Gall Blvd
- Close proximity to the New State Road 56 & US Hwy 301 Intersection, allowing Optimal Accessibility for Commuters
- Flexible Commercial Zoning; Allows for Many Uses