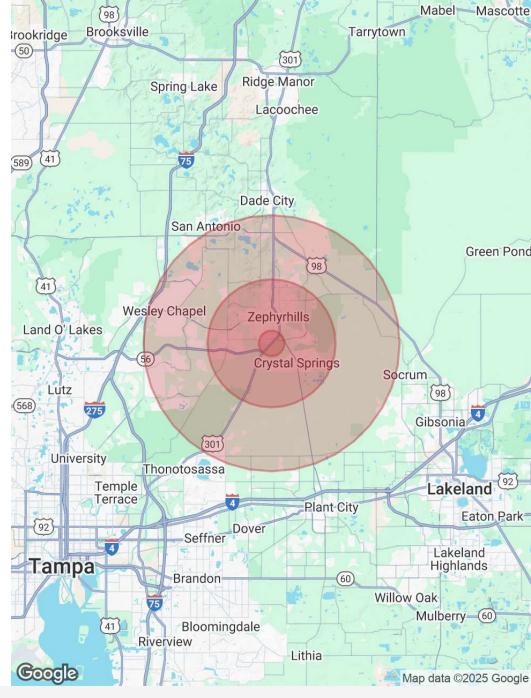

#### **OFFERING SUMMARY**

| Sale Price:       |          |          | \$1,499,000 |
|-------------------|----------|----------|-------------|
| Lot Size:         |          |          | 3 Acres     |
| DEMOGRAPHICS      | 1 MILE   | 5 MILES  | 10 MILES    |
| Total Households  | 1,814    | 27,472   | 68,473      |
| Total Population  | 3,624    | 61,237   | 178,466     |
| Average HH Income | \$54,890 | \$68,363 | \$104,949   |

## **3** Acres - Commercial Land on US 301

3161 Gall Blvd, Zephyrhills, FL 33541

| POPULATION           | 1 MILE    | 5 MILES   | 10 MILES  |
|----------------------|-----------|-----------|-----------|
| Total Population     | 3,624     | 61,237    | 178,466   |
| Average Age          | 60        | 50        | 44        |
| Average Age (Male)   | 59        | 49        | 43        |
| Average Age (Female) | 60        | 51        | 44        |
| HOUSEHOLDS & INCOME  | 1 MILE    | 5 MILES   | 10 MILES  |
| Total Households     | 1,814     | 27,472    | 68,473    |
| # of Persons per HH  | 2         | 2.2       | 2.6       |
| Average HH Income    | \$54,890  | \$68,363  | \$104,949 |
| Average House Value  | \$153,991 | \$216,584 | \$336,492 |

#### **TRAFFIC COUNTS**

18,200/day

Demographics data derived from AlphaMap