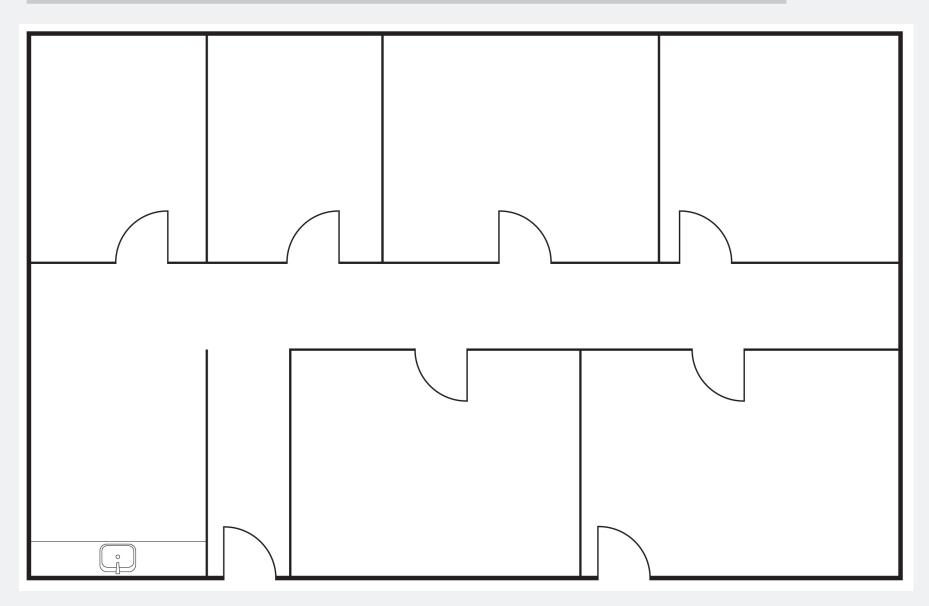

#### PROPERTY FEATURES

• Price: \$785,000 (\$499 PSF)

• Size: ±1,574 Square Feet

• Zoning: MUO-Mixed-Use Office

• Parking: 4:1,000 SF - Free and In-Common

• Layout: Reception area, 5 private offices, kitchen area, and common area restrooms

#### **FLOORPLAN**

**CLICK HERE FOR 3D TOUR** 