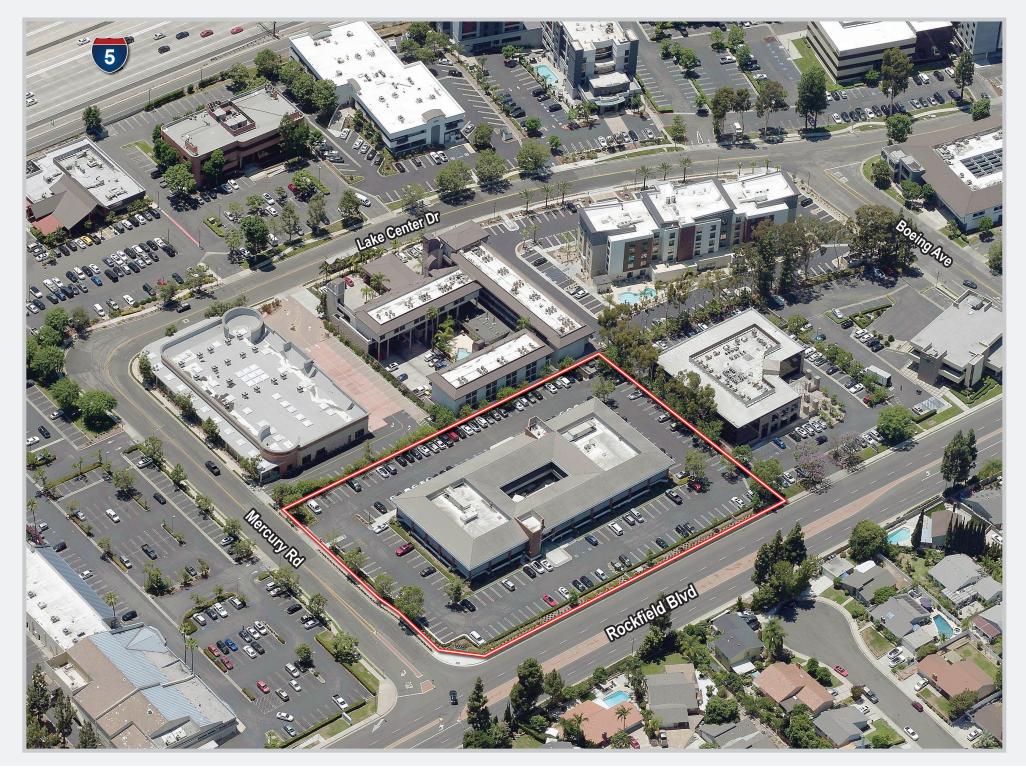

# **FOR SALE**

23832 ROCKFIELD BLVD., SUITE 120, LAKE FOREST, CA

#### PROPERTY FEATURES

• Price: \$785,000 (\$499 PSF)

• Size: ±1,574 Square Feet

• Zoning: MUO-Mixed-Use Office

• Parking: 4:1,000 SF - Free and In-Common

• Layout: Reception area, 5 private offices, kitchen area, and common area restrooms

• Association Dues: \$1,078.84 – includes electricity, water, and common area maintenance

• Property Taxes: 1.05187%

 Location: Easy access to the 5 and 405 freeways, and within a 5 minute drive of numerous retail amenities and restaurants, including the Irvine Spectrum Center, Spectrum Crossroads, and Lake Forest Gateway at the Los Olivos Marketplace, Irvine Spectrum Center, Spectrum Crossroads, and Lake Forest Gateway