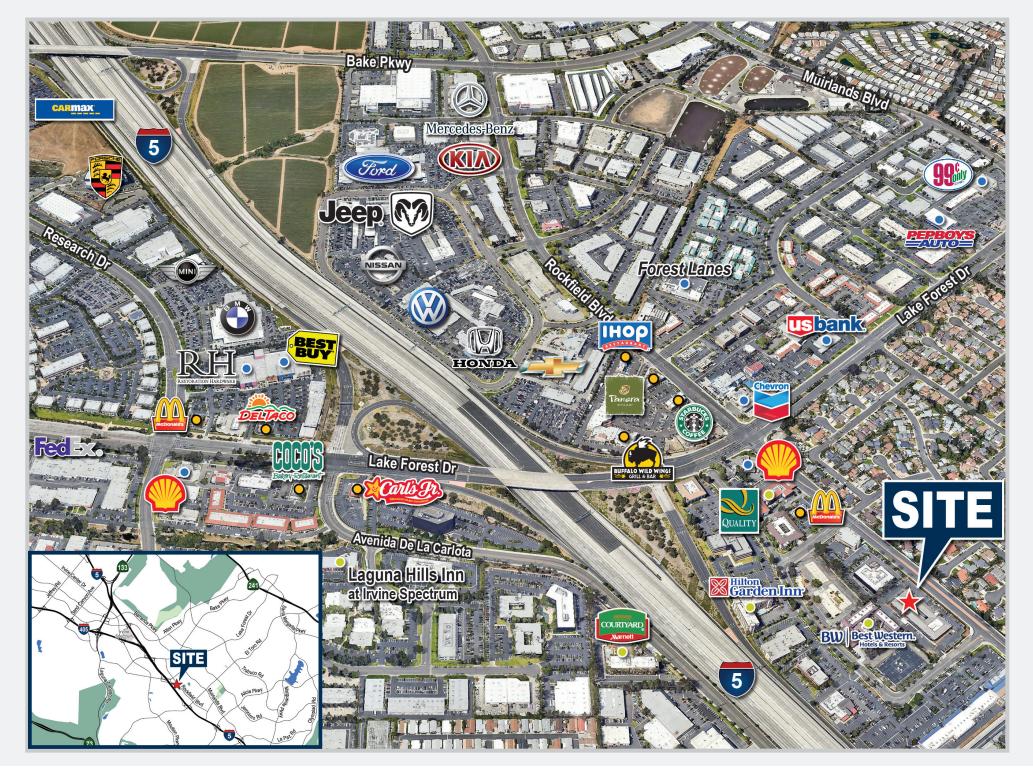

• Association Dues: \$1,078.84 – includes electricity, water, and common area maintenance

• Property Taxes: 1.05187%

 Location: Easy access to the 5 and 405 freeways, and within a 5 minute drive of numerous retail amenities and restaurants, including the Irvine Spectrum Center, Spectrum Crossroads, and Lake Forest Gateway at the Los Olivos Marketplace, Irvine Spectrum Center, Spectrum Crossroads, and Lake Forest Gateway